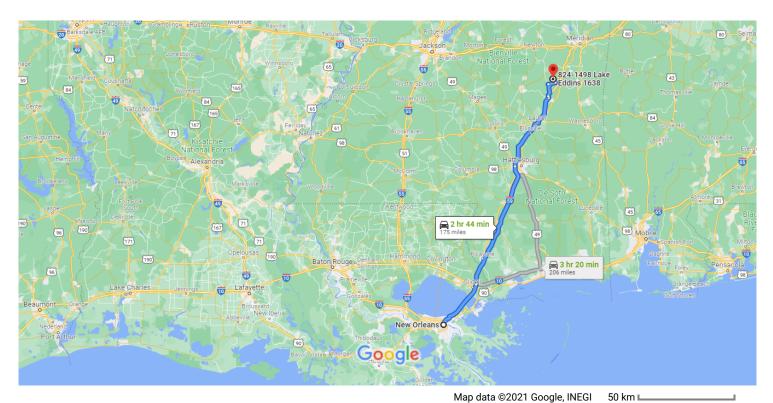

## Follow I-10 E and I-59 N to MS-528 W/Pine Ave in Heidelberg. Take exit 113 from I-59 N

|   |    |                                                 | 0 h = 1 4 main (1 E0 mai) |
|---|----|-------------------------------------------------|---------------------------|
| * | 5. | Merge onto I-10 E                               | 2 hr 14 min (158 mi)      |
| 4 | 6. | Take the I-59 N exit on the left<br>Hattiesburg | toward 32.2 mi            |
|   |    |                                                 | 0.7 mi                    |

| 1             |     | Continue onto I-59 N<br>Entering Mississippi                     |                    |
|---------------|-----|------------------------------------------------------------------|--------------------|
| $\leftarrow$  | 8.  | Keep left to stay on I-59 N                                      | 76.1 mi            |
| r             | 9.  | Take exit 113 for MS-528 toward Heidelbe<br>Springs              | 48.4 mi<br>erg/Bay |
|               |     |                                                                  | 0.2 mi             |
| Take          | MS- | 503 N and Co Rd 16 to Lake Eddins 1638                           |                    |
| ←             | 10. | Turn left onto MS-528 W/Pine Ave                                 | (16.6 mi)          |
| $\rightarrow$ | 11. | Turn right onto MS-503 N                                         | 1.0 mi             |
| $\rightarrow$ | 12. | Turn right onto Co Rd 16                                         | ─ 7.7 mi           |
| ←             | 13. | Turn left onto Lake Eddins 1638 Destination will be on the right | — 4.7 mi           |