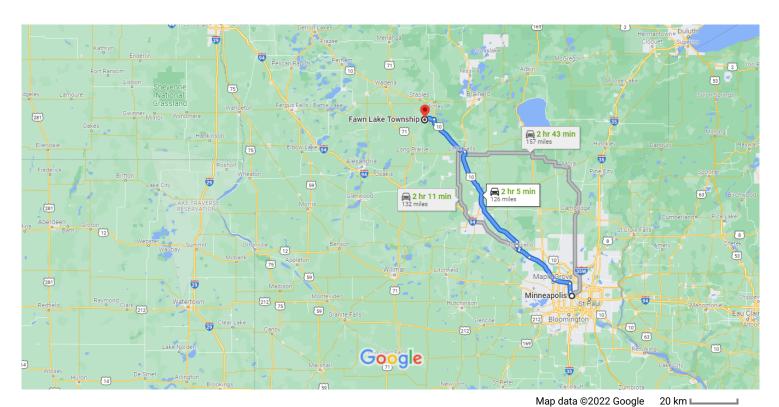

4.3 mi

Minneapolis Minnesota, USA

## Get on I-94 W

| Ger   | )    - | 94 W 7 min                                              | (2.5 mi) |
|-------|--------|---------------------------------------------------------|----------|
| 1     | 1.     | Head southeast on S 4th St toward S 5th Ave/Fifth Ave S | (2.0)    |
| ←     | 2.     | Turn left onto S 5th Ave/Fifth Ave S                    | 0.1 mi   |
| ←     | 3.     | Turn left onto S 3rd St                                 | — 413 ft |
| *     | 4.     | Use any lane to take the ramp onto I-94 W               | 0.6 mi   |
|       |        |                                                         | 1.7 mi   |
| Follo |        | 94 W and US-10 W to Co Hwy 7/Co Rd 7/Co                 | ounty 7  |
|       |        | 1 hr 53 min                                             | (118 mi) |

5. Merge onto I-94 W

| <b>Υ</b>      | 6.   | Keep left at the fork to stay on I-94 W, foll<br>signs for Interstate 94 W/Interstate 694 V<br>Cloud | V/St             |
|---------------|------|------------------------------------------------------------------------------------------------------|------------------|
| $\rightarrow$ | 7.   | Keep right to stay on I-94 W, follow signs<br>Cloud                                                  |                  |
| Y             | 8.   | Keep right at the fork to stay on I-94 W                                                             | 17.0 mi          |
| P             | 9.   | Take exit 193 for MN-25 toward<br>Buffalo/Monticello                                                 | 6.1 mi           |
| $\rightarrow$ | 10.  | Use the right 2 lanes to turn right onto M                                                           |                  |
| $\leftarrow$  | 11.  | Use the left 2 lanes to turn left onto Park<br>SE                                                    | 0.9 mi<br>K Blvd |
| <b>↑</b>      | 12.  | Continue onto 165th Ave SE                                                                           | 2.0 mi           |
| ←             | 13.  | Turn left onto US-10 W                                                                               | — 1.8 mi         |
| $\leftarrow$  | 14.  | Keep left to stay on US-10 W                                                                         | 54.4 mi          |
| Cont          | inue | on Co Rd 7. Drive to Pacer Dr                                                                        | 22.9 mi          |
| ←             | 15.  |                                                                                                      | 7                |
| $\leftarrow$  | 16.  | Turn left onto Co Rd 26/County 26                                                                    | — 4.8 mi         |
| $\leftarrow$  | 17.  | Turn left onto Co Rd 17                                                                              | — 0.3 mi         |
| ←             | 18.  | Turn left onto Pacer Dr<br>Destination will be on the left                                           | 0.4 mi           |
|               |      |                                                                                                      | 0.4 mi           |