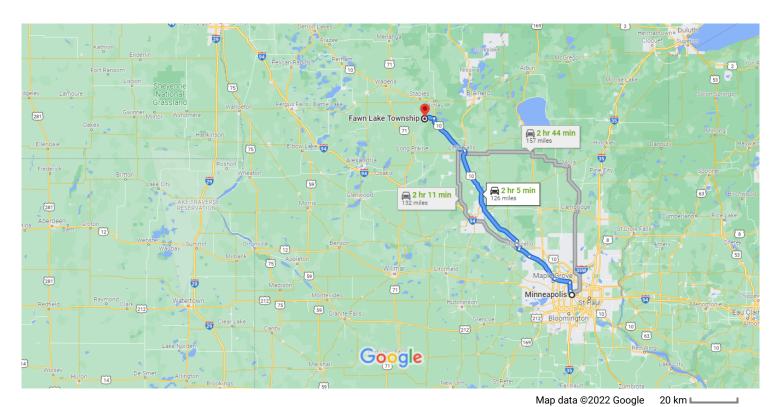

Minneapolis

Minnesota, USA

## Get on I-94 W

| 1    | 1.   | 7 min<br>Head southeast on S 4th St toward S 5th<br>Ave/Fifth Ave S | (2.5 mi) |
|------|------|---------------------------------------------------------------------|----------|
| _    | 0    | T 1.ftt. 0 Feb A /Fifeb A 0                                         | 0.1 mi   |
| רי   | ۷.   | Turn left onto S 5th Ave/Fifth Ave S                                | - 413 ft |
| ←    | 3.   | Turn left onto S 3rd St                                             |          |
| *    | 4.   | Use any lane to take the ramp onto I-94 W                           | 0.6 mi   |
|      |      |                                                                     | 1.7 mi   |
| ollo | w I- | 94 W and US-10 W to Co Hwy 7/Co Rd 7/Co                             | unty 7   |

## in Cushing

1 hr 53 min (118 mi) 5. Merge onto I-94 W ≴ 4.3 mi

| Υ                                      | 6.  | Keep left at the fork to stay on I-94 W, follow signs for Interstate 94 W/Interstate 694 W/St Cloud |    |  |  |  |
|----------------------------------------|-----|-----------------------------------------------------------------------------------------------------|----|--|--|--|
| $\rightarrow$                          | 7.  | Keep right to stay on I-94 W, follow signs for St Cloud                                             |    |  |  |  |
| ď                                      | 8.  | ,                                                                                                   |    |  |  |  |
| P                                      | 9.  | Take exit 193 for MN-25 toward Buffalo/Monticello                                                   |    |  |  |  |
| $\rightarrow$                          | 10. | ğ ğ                                                                                                 | 1  |  |  |  |
| ←                                      | 11. | SE                                                                                                  |    |  |  |  |
| <b>↑</b>                               | 12. | 2.0 m<br>Continue onto 165th Ave SE                                                                 | 1İ |  |  |  |
| ←                                      | 13. | Turn left onto US-10 W                                                                              | ni |  |  |  |
| ←                                      | 14. | Keep left to stay on US-10 W                                                                        | ni |  |  |  |
|                                        |     | 22.9 m                                                                                              | ni |  |  |  |
| Continue on Co Rd 7. Drive to Pacer Dr |     |                                                                                                     |    |  |  |  |
| ←                                      | 15. | Continue to follow Co Rd 7                                                                          |    |  |  |  |
| ←                                      | 16. | 4.8 m<br>Turn left onto Co Rd 26/County 26                                                          | ni |  |  |  |
| ←                                      | 17. | Turn left onto Co Rd 17                                                                             | 1İ |  |  |  |
| $\leftarrow$                           | 18. | Turn left onto Pacer Dr  Destination will be on the left                                            | ni |  |  |  |
|                                        |     | 0.4 m                                                                                               | ni |  |  |  |