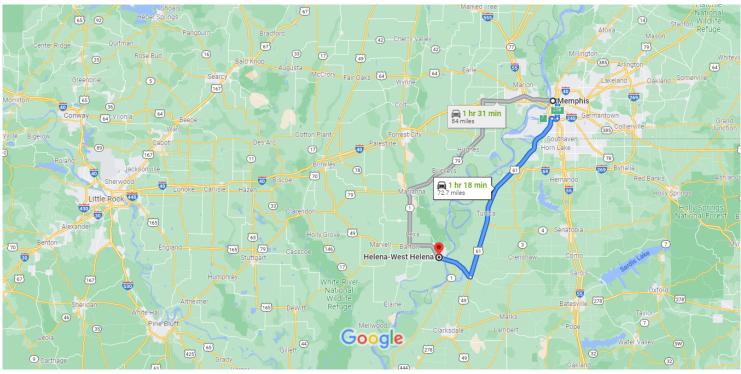

## Memphis

Tennessee, USA

## Get on I-40

| 1            | 1.       | 1 min (0.4<br>Head east on Poplar Ave toward N B.B. King Bl | ,    |
|--------------|----------|-------------------------------------------------------------|------|
| ←            | 2.       | 20<br>Turn left onto N B.B. King Blvd                       | 3 ft |
| *            | 3.       | Turn right onto the I-40 E ramp to Nashville                | mi   |
|              |          |                                                             |      |
| Take<br>Hele |          | 61 S and US 49 N to Wangle St in Helena-West                | mi)  |
| Hele         | na       | 1 hr 16 min (72.1<br>Merge onto I-40                        | ·    |
| Hele         | na<br>4. | 1 hr 16 min (72.1<br>Merge onto I-40                        | mi   |

## 6. Take exit 25B to merge onto I-55 N toward St Louis

| r     | <ul> <li>7. Take exit 7 to merge onto US-61 S<br/>toward Vicksburg</li> <li>i) Continue to follow US-61 S</li> <li>i) Entering Mississippi</li> </ul> | S/S 3rd St                   |
|-------|-------------------------------------------------------------------------------------------------------------------------------------------------------|------------------------------|
| ſ     | <ul><li>8. Turn right onto US 49 N</li><li>1) Entering Arkansas</li></ul>                                                                             | 53.0 mi                      |
|       |                                                                                                                                                       | 11.2 mi                      |
|       |                                                                                                                                                       |                              |
| Drive | e to Locust                                                                                                                                           | 1 min (0.2 mi)               |
|       | 9. Turn right onto Wangle St                                                                                                                          | 1 min (0.2 mi)               |
|       |                                                                                                                                                       | — 1 min (0.2 mi)<br>— 325 ft |