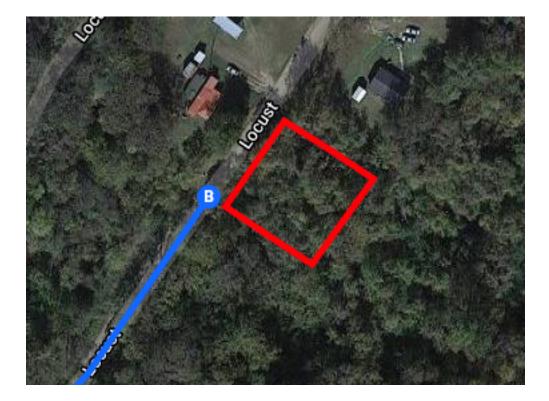

## 6. Take exit 25B to merge onto I-55 N toward St Louis

| r     | <ul> <li>7. Take exit 7 to merge onto US-61 S<br/>toward Vicksburg</li> <li>i) Continue to follow US-61 S</li> <li>i) Entering Mississippi</li> </ul> | S/S 3rd St                   |
|-------|-------------------------------------------------------------------------------------------------------------------------------------------------------|------------------------------|
| ſ     | <ul><li>8. Turn right onto US 49 N</li><li>1) Entering Arkansas</li></ul>                                                                             | 53.0 mi                      |
|       |                                                                                                                                                       | 11.2 mi                      |
|       |                                                                                                                                                       |                              |
| Drive | e to Locust                                                                                                                                           | 1 min (0.2 mi)               |
|       | 9. Turn right onto Wangle St                                                                                                                          | 1 min (0.2 mi)               |
|       |                                                                                                                                                       | — 1 min (0.2 mi)<br>— 325 ft |

0.1 mi