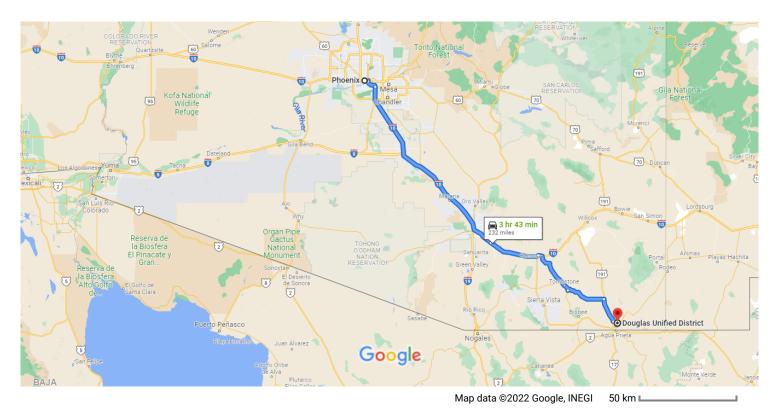

Phoenix Arizona, USA

## Get on I-10 E from W Jefferson St

| 1             | 1. | 8 min (2.5 mi)<br>Head west on W Washington St toward 1st Ave |                    |  |
|---------------|----|---------------------------------------------------------------|--------------------|--|
| ←             | 2. | Use the left lane to turn left onto S 1st Ave                 | 315 ft             |  |
| $\leftarrow$  | 3. | Use the left 2 lanes to turn left onto W Jeff<br>St           | 397 ft<br>efferson |  |
| 7             | 4. | Slight right onto E Jefferson St                              | 0.5 mi             |  |
| $\rightarrow$ | 5. | Keep right to stay on E Jefferson St                          | 1.1 mi             |  |
| *             | 6. | Use the right lane to take the ramp to Tucse                  | 0.5 mi<br>son      |  |
|               |    |                                                               | 0.3 mi             |  |

Follow I-10 E to AZ-80 E/W 4th St in Benson. Take exit 303 from I-10 E

2 hr 15 min (156 mi)

| *  | 7.  | Merge onto I-10 E                                       |                    |
|----|-----|---------------------------------------------------------|--------------------|
| Ϋ́ | 8.  | Keep left at the fork to stay on I-10 E                 | 6.3 mi             |
| P  | 9.  | Take exit 273 toward Rita Rd                            | _ 119 mi           |
| *  | 10. | Use the right lane to take the ramp onto                | — 0.3 mi<br>I-10 E |
| r  | 11. | Take exit 303 for AZ-80 toward AZ-<br>10/Benson/Douglas | 30.2 mi            |
|    |     |                                                         | 0.6 mi             |

## Follow AZ-80 E, Davis Rd and US-191 S to your destination

| FOIIO         | WAZ | -80 E, Davis Rd and US-191 S to yo                           |                    |
|---------------|-----|--------------------------------------------------------------|--------------------|
| 1             |     | Continue onto AZ-80 E/W 4th St<br>Continue to follow AZ-80 E | r 22 min (73.2 mi) |
| ←             | 13. | Turn left onto Davis Rd                                      | 29.2 mi            |
| $\rightarrow$ | 14. | Turn right onto US-191 S                                     | 24.0 mi            |
| ←             | 15. | Turn left onto W Glenn Rd                                    | 14.5 mi            |
| $\rightarrow$ | 16. | Turn right onto N Leslie Canyon I                            |                    |
| ←             | 17. | Turn left onto E Golf Course Rd                              | 2.0 mi             |
| ←             | 18. | Turn left                                                    | 0.5 mi             |
| $\rightarrow$ | 19. | Turn right                                                   | 0.6 mi             |

0.3 mi

1 Destination will be on the left