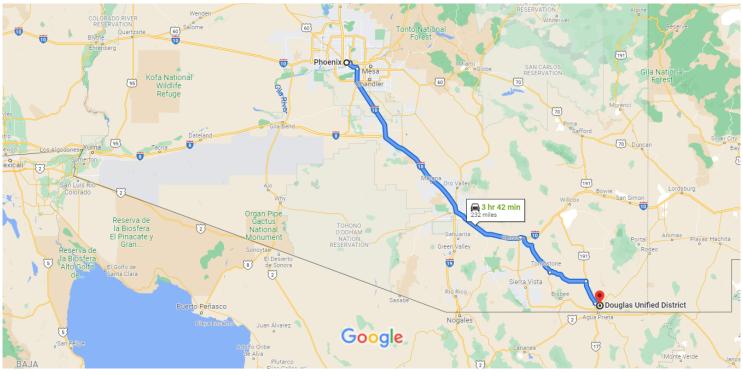

## Google Maps

Map data ©2022 Google, INEGI 50

50 km 📖

## Phoenix

Arizona, USA

## Get on I-10 E from W Jefferson St

| 1        | 1. | 8 min (2.5 mi)<br>Head west on W Washington St toward 1st Ave |               |  |
|----------|----|---------------------------------------------------------------|---------------|--|
| ←        | 2. | Use the left lane to turn left onto S 1st Ave                 | 315 ft        |  |
| ←        | 3. | 397 ft<br>se the left 2 lanes to turn left onto W Jefferson   |               |  |
| 7        | 4. | Slight right onto E Jefferson St                              | 0.5 mi        |  |
| <b>h</b> | 5. | Keep right to stay on E Jefferson St                          | 1.1 mi        |  |
| *        | 6. | Use the right lane to take the ramp to Tucs                   | 0.5 mi<br>son |  |
|          |    |                                                               | 0.3 mi        |  |

Follow I-10 E to AZ-80 E/W 4th St in Benson. Take exit 303 from I-10 E

2 hr 13 min (156 mi)

| *                                                      | 7.  | Merge onto I-10 E                                                           |             |  |  |  |
|--------------------------------------------------------|-----|-----------------------------------------------------------------------------|-------------|--|--|--|
| ٣                                                      | 8.  | Keep left at the fork to stay on I-10 E                                     | 6.3 mi      |  |  |  |
| þ                                                      | 9.  | Take exit 303 for AZ-80 toward AZ-<br>10/Benson/Douglas                     | 149 mi      |  |  |  |
|                                                        |     |                                                                             | 0.6 mi      |  |  |  |
| Follow AZ-80 E, Davis Rd and US-191 S to N Coronado Dr |     |                                                                             |             |  |  |  |
| 1                                                      | 10. | 1 hr 22 mir<br>Continue onto AZ-80 E/W 4th St<br>Continue to follow AZ-80 E | n (73.3 mi) |  |  |  |
| ←                                                      | 11. | Turn left onto Davis Rd                                                     | 29.2 mi     |  |  |  |
| <b>→</b>                                               | 12. | Turn right onto US-191 S                                                    | 24.0 mi     |  |  |  |
| ←                                                      | 13. | Turn left onto W Glenn Rd                                                   | 14.5 mi     |  |  |  |
| ¢                                                      | 14. | Turn right onto N Leslie Canyon Rd                                          | 2.0 mi      |  |  |  |
| ←                                                      | 15. | Turn left onto E Golf Course Rd                                             | — 2.0 mi    |  |  |  |
| ۴٦                                                     |     | Turn left onto N Coronado Dr<br>Destination will be on the right            | 0.8 mi      |  |  |  |
|                                                        |     |                                                                             |             |  |  |  |