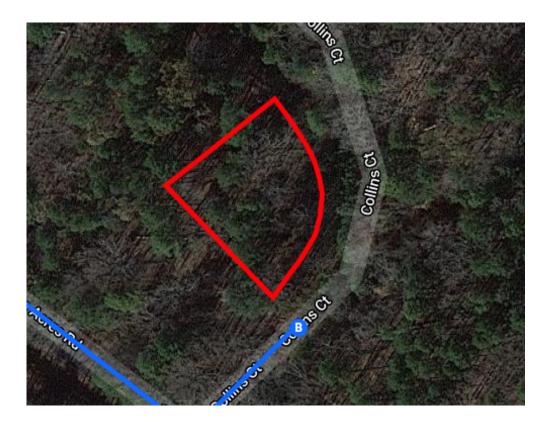

Take AR-87 N/Floral Rd, AR-25 S/Heber Springs Rd N and AR-92 W/Greers Ferry Rd to Collins Ct in Fairfield Bay

| ←              | 10. | 55 min<br>Turn left onto Blackland Rd                        | (45.1 mi)     |
|----------------|-----|--------------------------------------------------------------|---------------|
| ↑              | 11. | Continue onto AR-87 N/Floral Rd                              | 0.3 mi        |
| ←              | 12. | Turn left onto AR-25 S/Heber Springs R                       |               |
| <b>↔</b>       | 13. | Turn right onto AR-92 W/Greers Ferry Re                      | — 7.4 mi<br>d |
| с <del>,</del> | 14. | Turn right onto AR-16 W/Edgemont Rd                          | 14.4 mi       |
| ←              | 15. | Turn left onto Circle Acres Rd                               | 5.2 mi        |
| ←              | 16. | Turn left to stay on Circle Acres Rd                         | 0.4 mi        |
| ←              | -   | Turn left onto Collins Ct<br>Destination will be on the left | — 1.1 mi      |
|                |     |                                                              | 118 ft        |