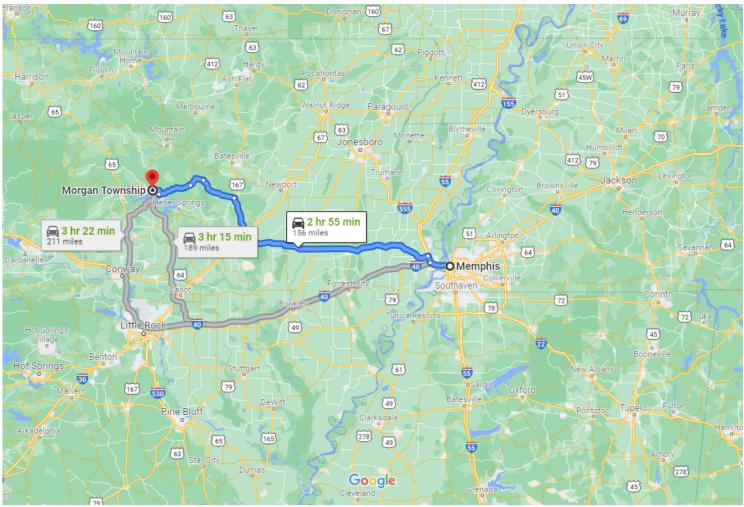

## Memphis

Tennessee, USA

## Get on I-40 W

| ↑ | 1. | 2 min (0.9 mi)<br>Head west on Poplar Ave toward N 2nd St |        |  |
|---|----|-----------------------------------------------------------|--------|--|
| ج | 2. | Turn right onto N Front St                                | 0.2 mi |  |
| * | 3  | Turn left to merge onto I-40 W                            | 0.3 mi |  |
| n | J. |                                                           | 0.4 mi |  |

## Take US-64 W to Blackland Rd in Pleasant Plains

| *  |    | 1 hr 58 min<br>Merge onto I-40 W<br>Entering Arkansas                        | (110 mi)             |
|----|----|------------------------------------------------------------------------------|----------------------|
| 'n | 5. | Keep right at the fork to continue on I-55 N<br>follow signs for Blytheville |                      |
| ŕ  | 6. | Take exit 10 toward US-64<br>W/Marion/Sunset/Wynne                           | - 2.7 mi             |
| *  | 7. | Merge onto Interstate 55 Access Rd                                           | – 266 ft<br>– 0.3 mi |

Map data ©2022 Google 50 km 🖿

★ 8. Turn left onto US-64 W/E Military Rd/Old Military Rd
① Continue to follow US-64 W
① Pass by McDonald's (on the left in 81.8 mi)
2.0 mi
↑ 9. Continue onto US-167 N

\_\_\_\_\_

Take AR-87 N/Floral Rd, AR-25 S/Heber Springs Rd N and AR-92 W/Greers Ferry Rd to Collins Ct in Fairfield Bay

| ←              | 10. | 55 min<br>Turn left onto Blackland Rd                        | (45.1 mi)     |
|----------------|-----|--------------------------------------------------------------|---------------|
| ↑              | 11. | Continue onto AR-87 N/Floral Rd                              | 0.3 mi        |
| ←              | 12. | Turn left onto AR-25 S/Heber Springs R                       |               |
| <b>↔</b>       | 13. | Turn right onto AR-92 W/Greers Ferry Re                      | — 7.4 mi<br>d |
| с <del>,</del> | 14. | Turn right onto AR-16 W/Edgemont Rd                          | 14.4 mi       |
| ←              | 15. | Turn left onto Circle Acres Rd                               | 5.2 mi        |
| ←              | 16. | Turn left to stay on Circle Acres Rd                         | 0.4 mi        |
| ←              | -   | Turn left onto Collins Ct<br>Destination will be on the left | — 1.1 mi      |
|                |     |                                                              | 118 ft        |

17.5 mi