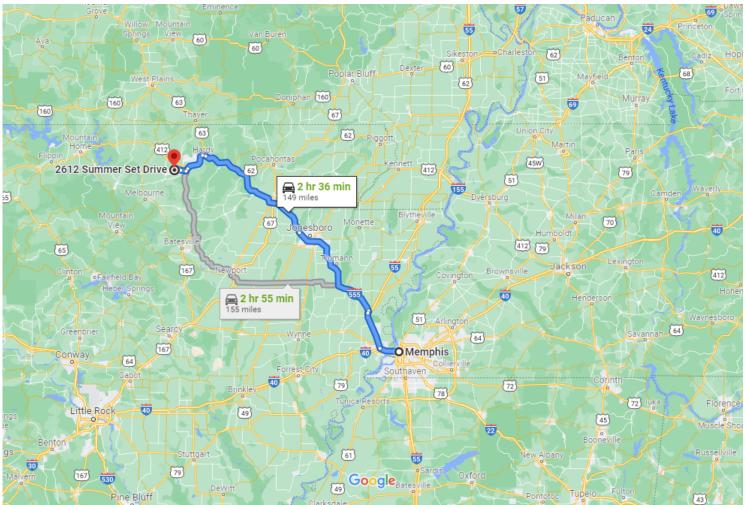

# Google Maps Memphis, TN, USA to 2612 Summer Set Dr

2612 Summer Set Dr Horseshoe Bend, AR 72512, USA

These directions are for planning purposes only. You may find that construction projects, traffic, weather, or other events may cause conditions to differ from the map results, and you should plan your route accordingly. You must obey all signs or notices regarding your route.