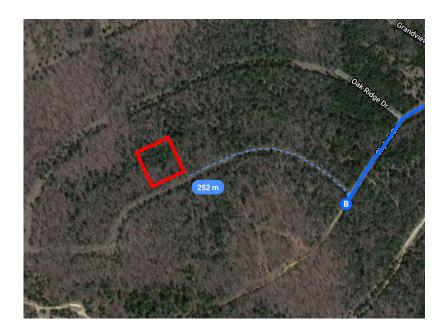

## Take Peace Valley Rd to Skyline Dr in Horseshoe Bend

|               |     | 12 m                                    | in (5.7 mi)    |
|---------------|-----|-----------------------------------------|----------------|
| $\rightarrow$ | 14. | Turn right onto W Main St               | iii (3.7 iiii) |
| ↑             | 15. | Continue onto Peace Valley Rd           | — 0.1 mi       |
| 7             | 16. | Slight right to stay on Peace Valley Rd | — 2.1 mi       |
| ←             | 17. | Turn left onto Gilbreath Rd             | — 2.6 mi       |
| <b>⊢</b>      | 18. | Turn right onto Water Cress Cir         | — 0.5 mi       |
| ←             | 19. | Turn left onto Harvest Ln               | 180 ft         |
| <b>→</b>      | 20. | Turn right onto Skyline Dr              | — 0.1 mi       |
|               |     |                                         | 0.3 mi         |

2612 Summer Set Dr Horseshoe Bend, AR 72512, USA

These directions are for planning purposes only. You may find that construction projects, traffic, weather, or other events may cause conditions to differ from the map results, and you should plan your route accordingly. You must obey all signs or notices regarding your route.