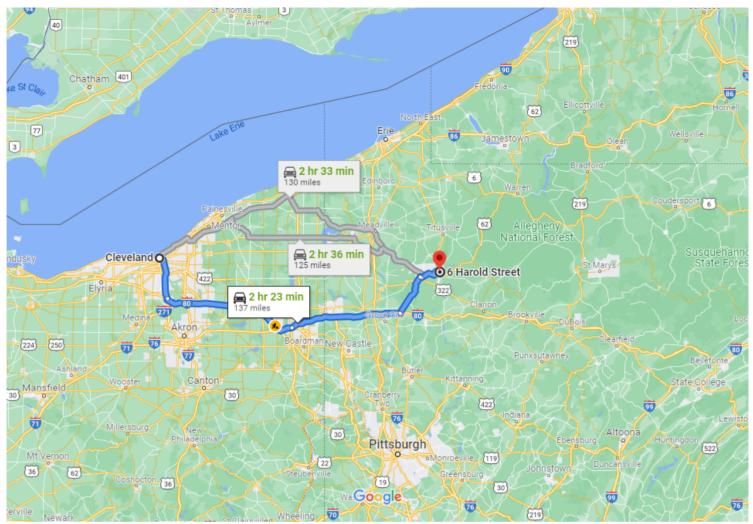

## Google Maps Cleveland to 6 Harold St, Oil City, PA 16301, USA

## Get on I-77 S from Ontario St and Orange Ave

| 1 | 1. | 7 min (1.7 mi)<br>Head southeast toward W Superior Ave                                    |
|---|----|-------------------------------------------------------------------------------------------|
| ↑ | 2. | 26 ft Continue onto W Roadway                                                             |
| ج | 3. | 489 ft<br>Turn right onto Ontario St                                                      |
| ↑ | 4. | Continue onto Orange Ave                                                                  |
| * | 5. | 0.7 mi<br>Use the right 2 lanes to merge onto I-77 S via the<br>ramp to Akron/I-71/I-90 W |
|   |    | 0.2 mi                                                                                    |

Take I-80 E to PA-8 N/Pittsburgh Rd in Barkeyville. Take exit 29 from I-80 E

1 hr 39 min (109 mi) ★ 6. Merge onto I-77 S

— 14.7 mi

| þ        | <ol> <li>Take exit 146 to merge onto I-80 E</li> <li>Toll road</li> </ol>                          |                      |
|----------|----------------------------------------------------------------------------------------------------|----------------------|
| h        | <ol> <li>Use the right 2 lanes to take exit 218 to st<br/>80 E toward Youngstown</li> </ol>        | 46.4 mi<br>ay on I-  |
| ٣        | <ul><li>9. Keep left at the fork to stay on I-80 E</li><li>i) Entering Pennsylvania</li></ul>      | — 5.6 mi             |
| h        | <ol> <li>Take exit 29 for PA-8 toward Franklin- Oi<br/>Area/Barkeyville</li> </ol>                 | 42.0 mi<br>I City    |
|          |                                                                                                    | 0.3 mi               |
| Follo    | w PA-8 N and US-62 N to Harold St in Oil City                                                      | (25.9 mi)            |
| ←        | <ul> <li>11. Turn left onto PA-8 N/Pittsburgh Rd</li> <li>(1) Continue to follow PA-8 N</li> </ul> | (23.9 111)           |
| <b>↔</b> | 12. Turn right onto Liberty St                                                                     | 16.4 mi              |
| ←        | 13. Turn left onto US-62 N/Allegheny Blvd<br>() Continue to follow US-62 N                         | — 0.7 mi             |
| Ъ        | 14. Turn right onto Petroleum St                                                                   | — 7.5 mi             |
| ۲        | <ul><li>15. Turn left onto W 1st St</li><li>Pass by Citizens Bank (on the left)</li></ul>          | — 0.3 mi             |
| ↑        | 16. Continue onto E Front St                                                                       | 0.3 mi               |
| ↑        | 17. Continue onto E 2nd St                                                                         | 0.4 mi               |
| ←        | 18. Turn left onto Pumphouse Rd                                                                    | — 0.1 mi<br>— 371 ft |
| ſ        | 19. Turn right toward Harold St                                                                    | 85 ft                |
| <b>⊢</b> | <ul><li>20. Turn right onto Harold St</li><li>(i) Destination will be on the left</li></ul>        | 00 11                |
|          |                                                                                                    | 108 ft               |

6 Harold St Oil City, PA 16301, USA

These directions are for planning purposes only. You may find that construction projects, traffic, weather, or other events may cause conditions to differ from the map results, and you should plan your route accordingly. You must obey all signs or notices regarding your route.