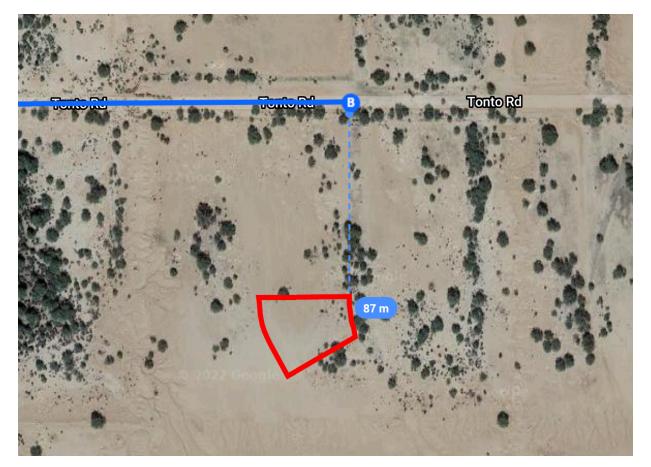

Continue on Sunland Gin Rd. Drive to Tonto Rd

|  | 3 | min | (1 | .8 | mi) |  |
|--|---|-----|----|----|-----|--|
|--|---|-----|----|----|-----|--|

- r → 10. Turn right onto Sunland Gin Rd 1.6 mi
- 11. Turn left onto Tonto RdDestination will be on the right

0.2 mi