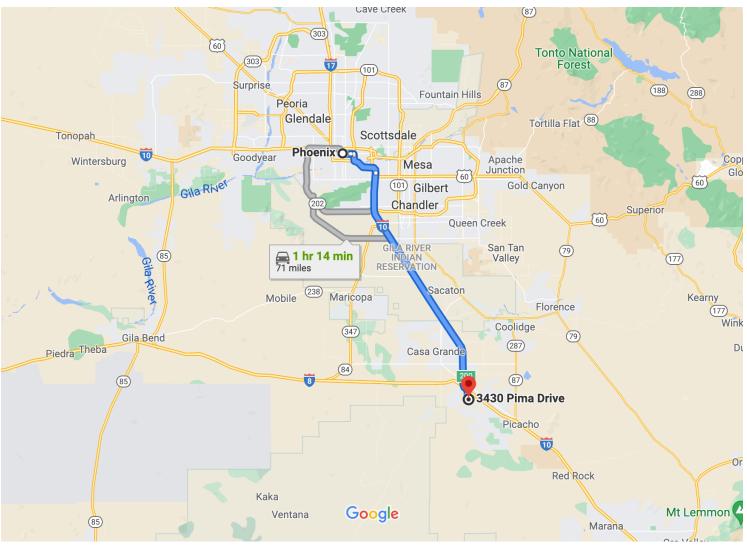

## Google Maps

Map data ©2022 Google, INEGI 20 km **■\_\_\_\_\_** 

## Phoenix

Arizona, USA

## Get on I-10 E from W Jefferson St

|   |    | 8 min (2.5 mi)                                       |        |  |  |  |  |
|---|----|------------------------------------------------------|--------|--|--|--|--|
| ↑ | 1. | Head west on W Washington St toward 1st Ave          |        |  |  |  |  |
|   |    |                                                      | 315 ft |  |  |  |  |
| ← | 2. | Use the left lane to turn left onto S 1st Ave        |        |  |  |  |  |
|   |    |                                                      | 397 ft |  |  |  |  |
| ۲ | 3. | Use the left 2 lanes to turn left onto W Jeffe<br>St | erson  |  |  |  |  |
| - |    |                                                      | 0.5 mi |  |  |  |  |
| C | 4. | Slight right onto E Jefferson St                     |        |  |  |  |  |
|   |    |                                                      | 1.1 mi |  |  |  |  |
| ſ | 5. | Keep right to stay on E Jefferson St                 |        |  |  |  |  |
|   |    |                                                      | 0.5 mi |  |  |  |  |
| ☆ | 6. | Use the right lane to take the ramp to Tucso         | on     |  |  |  |  |
|   |    |                                                      | 0.3 mi |  |  |  |  |
|   |    |                                                      |        |  |  |  |  |

## Follow I-10 E to Eloy. Take exit 200 from I-10 E

| * | 7. | 45 min (52.1 mi)<br>Merge onto I-10 E                          |
|---|----|----------------------------------------------------------------|
| ٣ | 8. | 6.3 mi<br>Keep left at the fork to stay on I-10 E              |
| h | 9. | 45.5 mi<br>Take exit 200 toward Sunland Gin Rd/Arizona<br>City |
|   |    | 0.4 mi                                                         |

Continue on Sunland Gin Rd. Drive to Tonto Rd

|  | 3 | min | (1 | .8 | mi) |  |
|--|---|-----|----|----|-----|--|
|--|---|-----|----|----|-----|--|

- r → 10. Turn right onto Sunland Gin Rd 1.6 mi
- 11. Turn left onto Tonto RdDestination will be on the right

0.2 mi