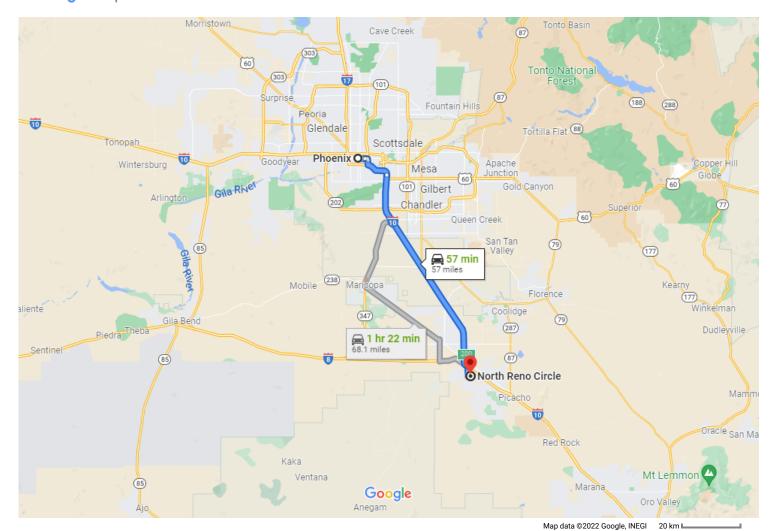

Phoenix Arizona, USA

## Get on I-10 E from W Jefferson St

|               |      | 8 min (2.5 mi                                            | ١١. |
|---------------|------|----------------------------------------------------------|-----|
| 1             | 1.   | Head west on W Washington St toward 1st Ave              | •   |
| ←             | 2.   | Use the left lane to turn left onto S 1st Ave            |     |
| ←             | 3.   | Use the left 2 lanes to turn left onto W Jefferson<br>St |     |
| 7             | 4.   | 3 · 3 · · · · · · · · · · · · · · · · ·                  |     |
| $\rightarrow$ | 5.   | Keep right to stay on E Jefferson St                     | 11  |
| *             | 6.   | Use the right lane to take the ramp to Tucson            | ni  |
|               |      | 0.3 m                                                    | ηİ  |
| Follo         | w I- | 10 E to Eloy. Take exit 200 from I-10 E                  |     |
| *             | 7.   | 45 min (52.1 min)<br>Merge onto I-10 E                   | i)  |
|               |      | 6.3 m                                                    | ni  |

| 1                                               | 8.   | Keep left at the fork to stay on I-10 E                              |                      |  |  |  |
|-------------------------------------------------|------|----------------------------------------------------------------------|----------------------|--|--|--|
| r                                               | 9.   | Take exit 200 toward Sunland Gin Ro<br>City                          | 45.5 mi<br>d/Arizona |  |  |  |
|                                                 |      |                                                                      | 0.4 mi               |  |  |  |
| Continue on Sunland Gin Rd. Drive to Charleston |      |                                                                      |                      |  |  |  |
| Cont                                            | inue | on Sunland Gin Rd. Drive to Charlest                                 | on                   |  |  |  |
|                                                 |      |                                                                      | on<br>5 min (2.3 mi) |  |  |  |
|                                                 |      | on Sunland Gin Rd. Drive to Charlest  Turn right onto Sunland Gin Rd |                      |  |  |  |

N Reno Cir Eloy, AZ 85193, USA

These directions are for planning purposes only. You may find that construction projects, traffic, weather, or other events may cause conditions to differ from the map results, and you should plan your route accordingly. You must obey all signs or notices regarding your route.