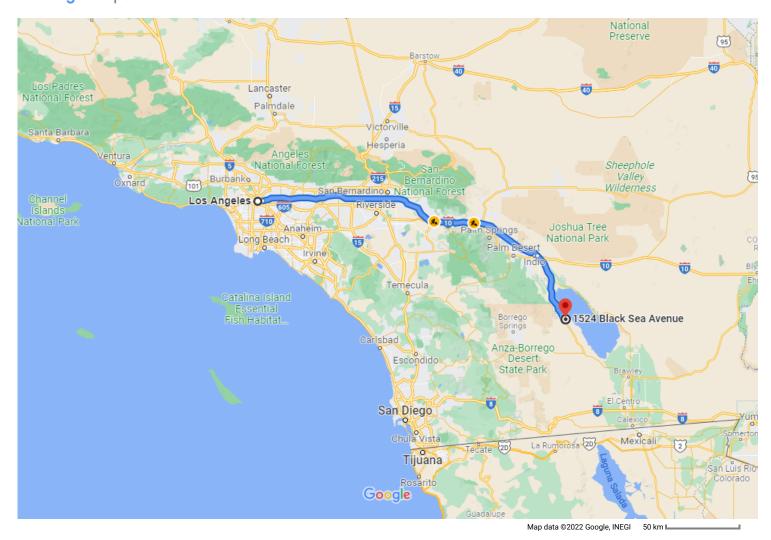

# Google Maps Los Angeles, CA, USA to 1524 Black Sea Ave

## Drive 160 miles, 2 hr 31 min

### Los Angeles California, USA

#### Get on US-101 S from N Main St

|    | 2 min                                                    | (0.5 mi)                                                                                                                                                                                                                                                 |
|----|----------------------------------------------------------|----------------------------------------------------------------------------------------------------------------------------------------------------------------------------------------------------------------------------------------------------------|
| 1. | Head southeast on W 1st St toward N Mai                  | n St                                                                                                                                                                                                                                                     |
| 2. | Turn left onto N Main St                                 | 46 ft                                                                                                                                                                                                                                                    |
| 3. | Turn right onto W Aliso St                               | 0.3 mi                                                                                                                                                                                                                                                   |
| 4. | Merge onto US-101 S via the ramp on the<br>I-10 E/I-5 S  | 299 ft<br>left to                                                                                                                                                                                                                                        |
|    |                                                          | – 0.2 mi                                                                                                                                                                                                                                                 |
|    | 1 hr 58 min                                              | . ,                                                                                                                                                                                                                                                      |
| 6. | Keep left at the fork to continue on San                 | 0.7 mi                                                                                                                                                                                                                                                   |
|    | Bernardino Fwy, follow signs for I-10 E/Sa<br>Bernardino | n                                                                                                                                                                                                                                                        |
| 7. | Bernardino Fwy, follow signs for I-10 E/Sa               | n<br>— 1.2 mi                                                                                                                                                                                                                                            |
|    | 2.<br>3.<br>4.<br>5.                                     | <ol> <li>Head southeast on W 1st St toward N Main</li> <li>Turn left onto N Main St</li> <li>Turn right onto W Aliso St</li> <li>Merge onto US-101 S via the ramp on the<br/>I-10 E/I-5 S</li> <li>Inue to Indio</li> <li>Merge onto US-101 S</li> </ol> |

### Follow CA-86 S to Black Sea Ave in Salton City

| ¢ | <ol> <li>Keep right to continue on CA-86 S,<br/>for Brawley/El Centro/865 Expy</li> </ol>  | 32 min (31.9 mi)<br>follow signs |
|---|--------------------------------------------------------------------------------------------|----------------------------------|
| ᠳ | 9. Turn left onto Treadwell Bend                                                           | 30.8 mi                          |
| ᠳ | 10. Turn left onto Lesser Dr                                                               | 0.2 mi                           |
| ¢ | <ol> <li>Turn right onto Black Sea Ave</li> <li>Destination will be on the left</li> </ol> | 0.5 mi                           |
|   |                                                                                            | 0.3 mi                           |

1524 Black Sea Ave Thermal, CA 92274, USA

These directions are for planning purposes only. You may find that construction projects, traffic, weather, or other events may cause conditions to differ from the map results, and you should plan your route accordingly. You must obey all signs or notices regarding your route.