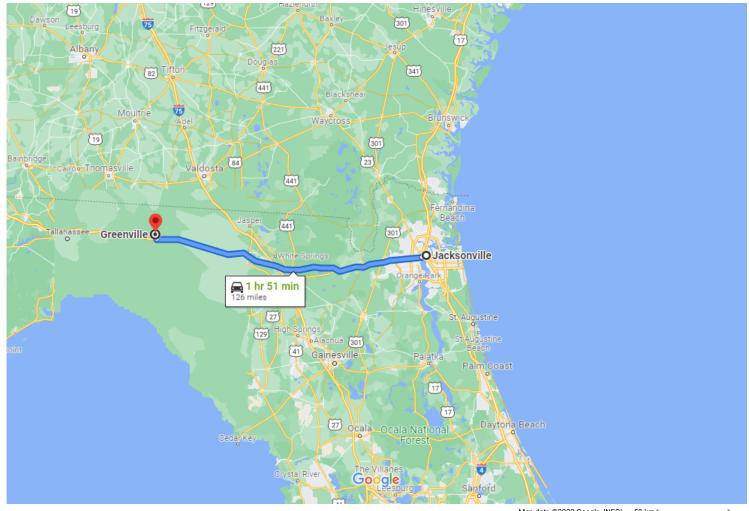

Map data ©2022 Google, INEGI 50 km ⊫

Jacksonville Florida, USA

## Get on I-95 S from E State St and W Beaver St

| 1             | 1. | Head north toward E State St                               | 4 min (1.4 mi)          |
|---------------|----|------------------------------------------------------------|-------------------------|
| ←             | 2. | Turn left onto E State St                                  | 262 ft                  |
| ←             | 3. | Turn left onto N Jefferson St                              | 0.6 mi                  |
| $\rightarrow$ | 4. | Turn right onto W Beaver St                                | 0.1 mi                  |
| *             | 5. | Turn left onto the ramp to I-95 S                          | 0.4 mi                  |
| γħ            | 6. | Keep right at the fork, follow signs for merge onto I-95 S | 194 ft<br>or I-95 S and |
|               |    |                                                            | 0.2 mi                  |

## Follow I-10 W to US-221 N in Madison County. Take exit 241 from I-10 W

| * | 7. | Merge onto I-95 S | 1 hr 43 min (122 mi) |
|---|----|-------------------|----------------------|
|   |    |                   | 69 ft                |

| P        | 8. Take exit 352D toward Lake City       |          |
|----------|------------------------------------------|----------|
| <b>↑</b> | 9. Continue onto I-10 W                  | — 1.3 mi |
| r        | 10. Take exit 241 to merge onto US-221 N | 120 mi   |
|          |                                          | 0.4 mi   |

## Continue on US-221 N. Drive to 6th St/SW Overton Dr in Greenville

|               |     |                                   | 5 min (2.5 mi) |
|---------------|-----|-----------------------------------|----------------|
| *             | 11. | Merge onto US-221 N               |                |
| ←             | 12. | Turn left onto SW Overstreet Ave  | 1.8 mi         |
| $\rightarrow$ | 13. | Turn right onto Bishop St         | 0.3 mi         |
| $\rightarrow$ |     | Turn right onto 6th St/SW Overton | 0.3 mi<br>Dr   |
|               |     |                                   | 118 ft         |