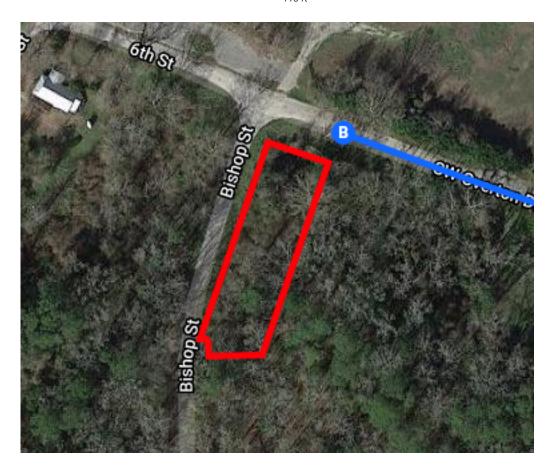

## Continue on US-221 N. Drive to 6th St/SW Overton Dr in Greenville

|               |     |                                   | 5 min (2.5 mi) |
|---------------|-----|-----------------------------------|----------------|
| *             | 11. | Merge onto US-221 N               |                |
| ←             | 12. | Turn left onto SW Overstreet Ave  | 1.8 mi         |
| $\rightarrow$ | 13. | Turn right onto Bishop St         | 0.3 mi         |
| $\rightarrow$ |     | Turn right onto 6th St/SW Overton | 0.3 mi<br>Dr   |
|               |     |                                   | 118 ft         |