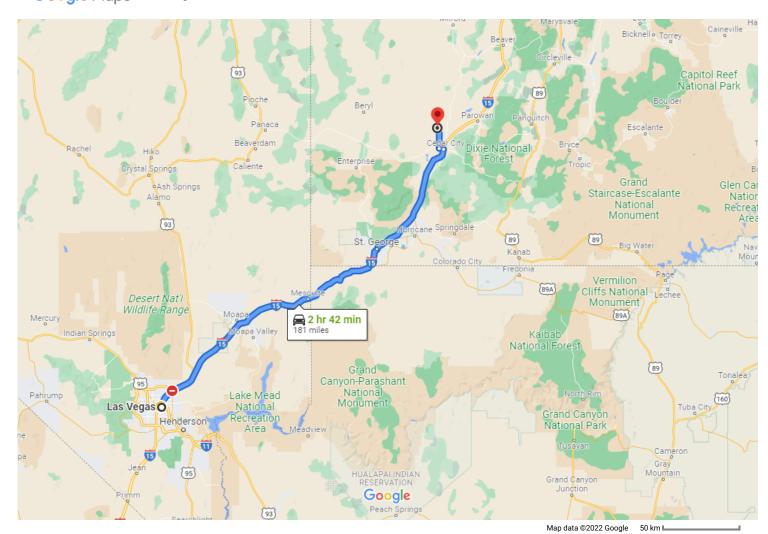

Las Vegas Nevada, USA

## Get on I-515 N/US-95 N from N 4th St

| 000                                                              |                                                 | 01011,00 301111011111 111101                                               |
|------------------------------------------------------------------|-------------------------------------------------|----------------------------------------------------------------------------|
| 1                                                                | 1.                                              | 3 min (0.6 mi)<br>Head northeast on Las Vegas Blvd N toward E<br>Ogden Ave |
|                                                                  |                                                 | 151 ft                                                                     |
| $\leftarrow$                                                     | 2. Turn left at the 1st cross street onto E Ogd |                                                                            |
|                                                                  |                                                 | 387 ft                                                                     |
| $\rightarrow$                                                    | 3.                                              | Turn right onto N 4th St                                                   |
|                                                                  |                                                 | 0.3 mi                                                                     |
| <b>1.</b> 4. Use any lane to merge onto I-515 the ramp to I-15 N |                                                 | ,                                                                          |
|                                                                  |                                                 | 0.2 mi                                                                     |
|                                                                  |                                                 |                                                                            |

## Follow I-15 N to UT-56 W/W 200 N in Cedar City. Take exit 59 from I-15 N $\,$

| * | 5. | Merge onto I-515 N/US-95 N | 2 hr 28 min (170 mi) |
|---|----|----------------------------|----------------------|
|   |    |                            | 0.3 mi               |

| r                           | <ul> <li>6. Take exit 76B to merge onto I-15 N/US-9 toward Salt Lake City</li> <li>1 Continue to follow I-15 N</li> <li>1 Passing through Arizona</li> </ul> | 3 N         |  |  |  |  |
|-----------------------------|--------------------------------------------------------------------------------------------------------------------------------------------------------------|-------------|--|--|--|--|
|                             | 1 Entering Utah                                                                                                                                              | 160:        |  |  |  |  |
| P                           | 7. Take exit 59 for UT-56 toward Cedar City                                                                                                                  |             |  |  |  |  |
|                             |                                                                                                                                                              | 0.4 mi      |  |  |  |  |
| Take N Lund Hwy to N 3700 W |                                                                                                                                                              |             |  |  |  |  |
| $\rightarrow$               | 8. Turn right onto UT-56 W/W 200 N                                                                                                                           | n (10.4 mi) |  |  |  |  |
| '                           | ① Continue to follow UT-56 W                                                                                                                                 |             |  |  |  |  |
|                             | 1 Pass by Subway (on the left)                                                                                                                               |             |  |  |  |  |
| _                           | O. Town sinks and NO100 W/NI and III.                                                                                                                        | 1.8 mi      |  |  |  |  |
| $\rightarrow$               | 9. Turn right onto N 3100 W/N Lund Hwy  Continue to follow N Lund Hwy                                                                                        |             |  |  |  |  |
|                             | - Continue to follow iv Edild Tiwy                                                                                                                           | 8.1 mi      |  |  |  |  |
| ightharpoons                | 10. Turn right onto W 6600 N/Cactus St                                                                                                                       |             |  |  |  |  |
|                             |                                                                                                                                                              | 0.3 mi      |  |  |  |  |
| 4                           | 11. Turn left onto N 3700 W                                                                                                                                  |             |  |  |  |  |
|                             | Destination will be on the right                                                                                                                             | 0.1 mi      |  |  |  |  |
|                             |                                                                                                                                                              | 0.1 1111    |  |  |  |  |

6708 N 3700 W Cedar City, UT 84721, USA

These directions are for planning purposes only. You may find that construction projects, traffic, weather, or other events may cause conditions to differ from the map results, and you should plan your route accordingly. You must obey all signs or notices regarding your route.