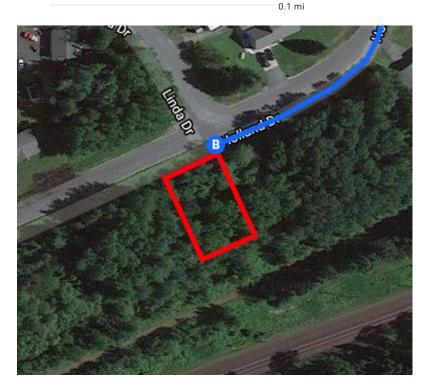

## Follow MN-33 N, US-53 N and MN-135 N to Holland Dr in

| Auro          | ra  |                                                                          |                 |
|---------------|-----|--------------------------------------------------------------------------|-----------------|
| Φ             | 11. | At the traffic circle, take the 2nd exit onto                            | ,               |
| <b>↑</b>      | 12. | Continue straight to stay on MN-33 N                                     | 1.8 mi          |
| <b>↑</b>      |     | Continue straight onto MN-33 N/Sunnysi                                   | 2.4 mi<br>de Dr |
| *             | 14. | Take the JCT US-53 ramp                                                  | 14.6 mi         |
| *             | 15. | Merge onto US-53 N                                                       | - 0.4 mi        |
| r             | 16. | Take the MN-37 exit toward Gilbert/Biwa                                  | 35.9 mi<br>bik  |
| $\rightarrow$ | 17. | Turn right onto MN-37 E                                                  | 0.2 mi          |
| $\rightarrow$ | 18. | Turn right onto MN-135 N                                                 | - 3.6 mi        |
| <b>↑</b>      | 19. | Continue onto CSAH 100                                                   | 11.3 mi         |
| $\rightarrow$ | 20. | Turn right onto N Erie St                                                | 0.5 mi          |
| ←             | 21. | N Erie St turns left and becomes Holland Destination will be on the left | 0.5 mi<br>Dr    |
|               |     |                                                                          | - 0.1 mi        |