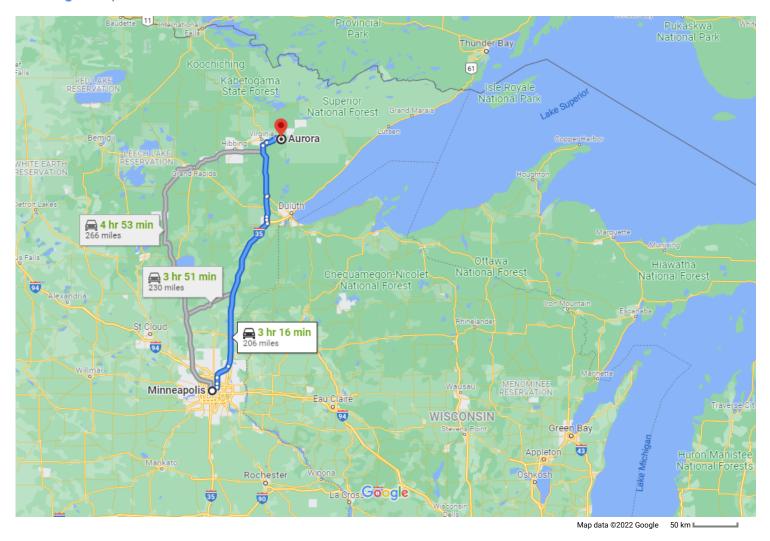

Minneapolis Minnesota, USA

## Get on I-35W N from S Washington Ave

| 1. |                                                              | (1.2 mi)                                                                                                                                                                      |
|----|--------------------------------------------------------------|-------------------------------------------------------------------------------------------------------------------------------------------------------------------------------|
| 2. | Turn left onto S 5th Ave/Fifth Ave S                         | - 0.1 mi                                                                                                                                                                      |
| 3. | Use the right 2 lanes to turn right onto S<br>Washington Ave | 0.2 mi                                                                                                                                                                        |
| 4. | Turn left to merge onto I-35W N                              | - 0.7 mi<br>- 0.2 mi                                                                                                                                                          |
|    | 2.                                                           | <ol> <li>Head southeast on S 4th St toward S 5th Ave/Fifth Ave S</li> <li>Turn left onto S 5th Ave/Fifth Ave S</li> <li>Use the right 2 lanes to turn right onto S</li> </ol> |

## Follow I-35W N and I-35 N to MN-33 N in Cloquet. Take exit 237 from I-35 N $\,$

|   |    | 1 h = E                                | 2 main (124 mai) |
|---|----|----------------------------------------|------------------|
| * | 5. | Merge onto I-35W N                     | 3 min (134 mi)   |
| Ϋ | 6. | Keep left at the fork to stay on I-35W |                  |
| ← | 7. | Keep left to stay on I-35W N           | 3.2 mi           |
|   |    |                                        | 3.9 mi           |

| $\leftarrow$ | 8. Keep left to stay on I-35W N                  |                    |
|--------------|--------------------------------------------------|--------------------|
| *            | 9. Merge onto I-35 N                             | 12.4 mi            |
| r            | 10. Take exit 237 for MN-33 toward Cloquet Range | = 109 mi<br>:/Iron |
|              |                                                  | 0.6 mi             |

## Follow MN-33 N, US-53 N and MN-135 N to Holland Dr in

| Auro          | ra  |                                                                          |                 |
|---------------|-----|--------------------------------------------------------------------------|-----------------|
| Φ             | 11. | At the traffic circle, take the 2nd exit onto                            | ,               |
| <b>↑</b>      | 12. | Continue straight to stay on MN-33 N                                     | 1.8 mi          |
| <b>↑</b>      |     | Continue straight onto MN-33 N/Sunnysi                                   | 2.4 mi<br>de Dr |
| *             | 14. | Take the JCT US-53 ramp                                                  | 14.6 mi         |
| *             | 15. | Merge onto US-53 N                                                       | - 0.4 mi        |
| r             | 16. | Take the MN-37 exit toward Gilbert/Biwa                                  | 35.9 mi<br>bik  |
| $\rightarrow$ | 17. | Turn right onto MN-37 E                                                  | 0.2 mi          |
| $\rightarrow$ | 18. | Turn right onto MN-135 N                                                 | - 3.6 mi        |
| <b>↑</b>      | 19. | Continue onto CSAH 100                                                   | 11.3 mi         |
| $\rightarrow$ | 20. | Turn right onto N Erie St                                                | 0.5 mi          |
| ←             | 21. | N Erie St turns left and becomes Holland Destination will be on the left | 0.5 mi<br>Dr    |
|               |     |                                                                          | - 0.1 mi        |