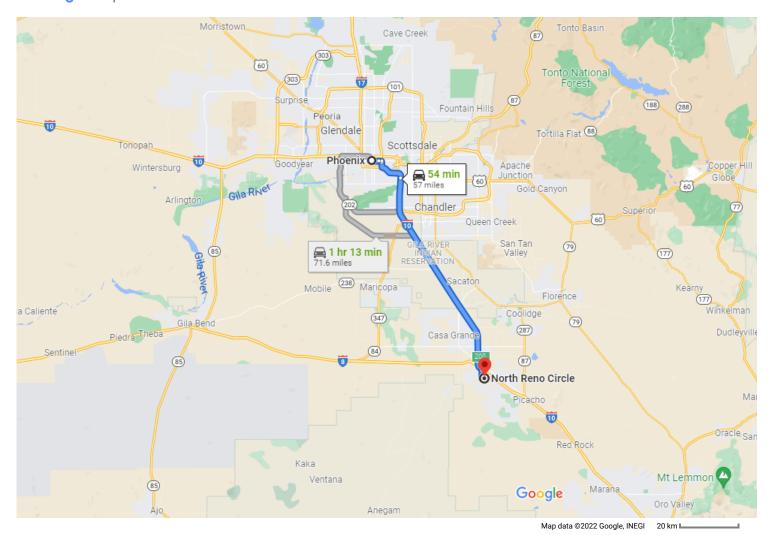

Phoenix Arizona, USA

## Get on I-10 E from W Jefferson St

|               |      | 8 min (                                           | 2.5 mi)         |
|---------------|------|---------------------------------------------------|-----------------|
| 1             | 1.   | Head west on W Washington St toward 1st           |                 |
| ←             | 2.   | Use the left lane to turn left onto S 1st Ave     | 315 ft          |
| ←             | 3.   | Use the left 2 lanes to turn left onto W Jeffe St | 397 ft<br>erson |
| 7             | 4.   | Slight right onto E Jefferson St                  | 0.5 mi          |
| $\rightarrow$ | 5.   | Keep right to stay on E Jefferson St              | 1.1 mi          |
| *             | 6.   | Use the right lane to take the ramp to Tucse      |                 |
|               |      |                                                   | 0.3 mi          |
| Follo         | w I- | 10 E to Eloy. Take exit 200 from I-10 E           |                 |
| *             | 7.   | 45 min (5<br>Merge onto I-10 E                    | 2.1 mi)         |
|               |      |                                                   | 6.3 mi          |

| Ϋ́            | 8.  | Keep left at the fork to stay on I-10 E                              |                      |
|---------------|-----|----------------------------------------------------------------------|----------------------|
| r             | 9.  | Take exit 200 toward Sunland Gin Ro<br>City                          | 45.5 mi<br>d/Arizona |
|               |     |                                                                      | 0.4 mi               |
|               |     |                                                                      |                      |
| Conti         | nua | on Sunland Gin Rd Drive to Charlest                                  | on                   |
| Conti         | nue | on Sunland Gin Rd. Drive to Charlest                                 | on<br>5 min (2.3 mi) |
|               |     | on Sunland Gin Rd. Drive to Charlest  Turn right onto Sunland Gin Rd |                      |
|               |     |                                                                      |                      |
| $\rightarrow$ | 10. |                                                                      | 5 min (2.3 mi)       |

N Reno Cir Eloy, AZ 85193, USA

These directions are for planning purposes only. You may find that construction projects, traffic, weather, or other events may cause conditions to differ from the map results, and you should plan your route accordingly. You must obey all signs or notices regarding your route.