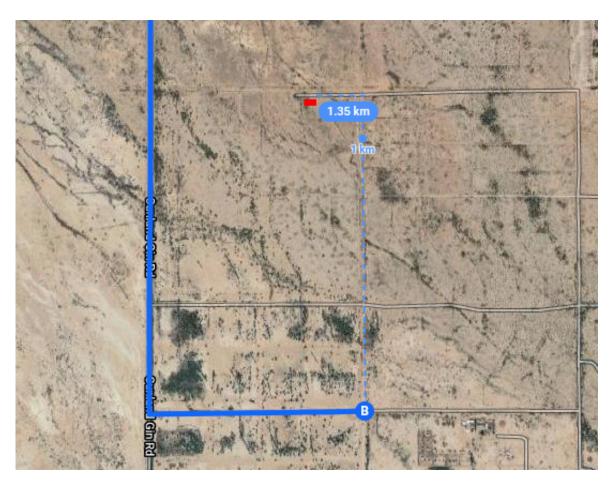

| Ϋ́            | 8.  | Keep left at the fork to stay on I-10 E                              |                      |
|---------------|-----|----------------------------------------------------------------------|----------------------|
| r             | 9.  | Take exit 200 toward Sunland Gin Ro<br>City                          | 45.5 mi<br>d/Arizona |
|               |     |                                                                      | 0.4 mi               |
|               |     |                                                                      |                      |
| Conti         | nua | on Sunland Gin Rd Drive to Charlest                                  | on                   |
| Conti         | nue | on Sunland Gin Rd. Drive to Charlest                                 | on<br>5 min (2.3 mi) |
|               |     | on Sunland Gin Rd. Drive to Charlest  Turn right onto Sunland Gin Rd |                      |
|               |     |                                                                      |                      |
| $\rightarrow$ | 10. |                                                                      | 5 min (2.3 mi)       |

N Reno Cir Eloy, AZ 85193, USA

These directions are for planning purposes only. You may find that construction projects, traffic, weather, or other events may cause conditions to differ from the map results, and you should plan your route accordingly. You must obey all signs or notices regarding your route.