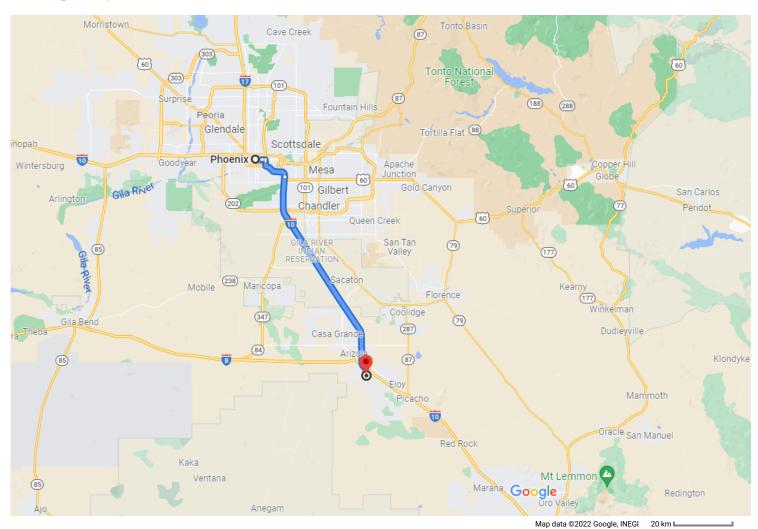

## Phoenix

Arizona, USA

## Get on I-10 E from W Jefferson St

| ↑                                                | 1. | 8 min (2.5 mi)<br>Head west on W Washington St toward 1st Ave |                |  |  |
|--------------------------------------------------|----|---------------------------------------------------------------|----------------|--|--|
| ←                                                | 2. | Use the left lane to turn left onto S 1st Ave                 | 315 ft         |  |  |
| ۲                                                | 3. | Use the left 2 lanes to turn left onto W Jeffer<br>St         | 397 ft<br>rson |  |  |
| 7                                                | 4. | Slight right onto E Jefferson St                              | 0.5 mi         |  |  |
| ¢                                                | 5. | Keep right to stay on E Jefferson St                          | 1.1 mi         |  |  |
| *                                                | 6. | Use the right lane to take the ramp to Tucsor                 | 0.5 mi<br>n    |  |  |
|                                                  |    | (                                                             | 0.3 mi         |  |  |
| Follow I-10 E to Eloy. Take exit 200 from I-10 E |    |                                                               |                |  |  |

45 min (52.1 mi)

★ 7. Merge onto I-10 E

— 6.3 mi

- $\nabla$  8. Keep left at the fork to stay on I-10 E
- 45.5 mi
  9. Take exit 200 toward Sunland Gin Rd/Arizona City

0.4 mi

| Follo         | w Sunland Gin Rd to Tonto Rd                                                          | o : (1 7 i)      |
|---------------|---------------------------------------------------------------------------------------|------------------|
| $\rightarrow$ | 10. Turn right onto Sunland Gin Rd                                                    | — 3 min (1.7 mi) |
| ۲             | <ul><li>11. Turn left onto Tonto Rd</li><li>Destination will be on the left</li></ul> | 1.6 mi           |

— 0.1 mi