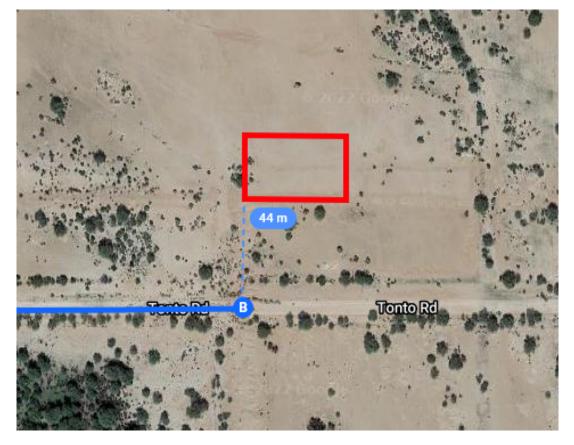

45 min (52.1 mi)

★ 7. Merge onto I-10 E

— 6.3 mi

- $\nabla$  8. Keep left at the fork to stay on I-10 E
- 45.5 mi
  9. Take exit 200 toward Sunland Gin Rd/Arizona City

0.4 mi

| Follo         | w Sunland Gin Rd to Tonto Rd                                                          | o : (1 7 i)      |
|---------------|---------------------------------------------------------------------------------------|------------------|
| $\rightarrow$ | 10. Turn right onto Sunland Gin Rd                                                    | — 3 min (1.7 mi) |
| ۲             | <ul><li>11. Turn left onto Tonto Rd</li><li>Destination will be on the left</li></ul> | 1.6 mi           |

— 0.1 mi