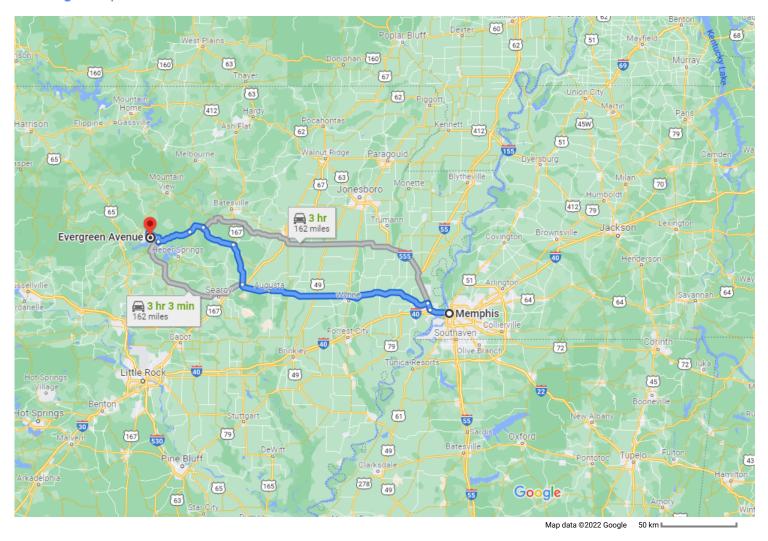

## Memphis

Tennessee, USA

## Get on I-40 W

| 1             | 1. | 2 min<br>Head west on Poplar Ave toward N 2nd St | (0.9 mi) |
|---------------|----|--------------------------------------------------|----------|
| $\rightarrow$ | 2. | Turn right onto N Front St                       | 0.2 mi   |
| *             | 3. | Turn left to merge onto I-40 W                   | 0.3 mi   |
|               |    |                                                  | 0.4 mi   |

## Ta

| Take US-64 W to Blackland Rd in Pleasant Plains |    |                                                    |                             |        |  |  |  |
|-------------------------------------------------|----|----------------------------------------------------|-----------------------------|--------|--|--|--|
| *                                               |    | Merge onto I-40 W<br>Entering Arkansas             | 1 hr 58 min (1 <sup>-</sup> | 10 mi) |  |  |  |
| γħ                                              | 5. | Keep right at the fork to continu                  |                             | 7.8 mi |  |  |  |
| r                                               | 6. | Take exit 10 toward US-64<br>W/Marion/Sunset/Wynne | •                           | 2.7 mi |  |  |  |
| *                                               | 7. | Merge onto Interstate 55 Acces                     | ss Rd                       | 266 ft |  |  |  |
|                                                 |    |                                                    |                             | 0.3 mi |  |  |  |

8. Turn left onto US-64 W/E Military Rd/Old Military Rd
Continue to follow US-64 W
Pass by McDonald's (on the left in 81.8 mi)
82.0 mi
Continue onto US-167 N

## Take AR-87 N/Floral Rd, AR-25 S/Heber Springs Rd N, AR-92 W/Greers Ferry Rd and AR-16 W to Evergreen Ave in Fairfield Bay

|               |     | 1 hr 1 min (                                                      | 48 () mi)         |
|---------------|-----|-------------------------------------------------------------------|-------------------|
| $\leftarrow$  | 10. | Turn left onto Blackland Rd                                       | ,                 |
| <b>↑</b>      | 11. | Continue onto AR-87 N/Floral Rd                                   | - 0.3 mi          |
| ←             | 12. | Turn left onto AR-25 S/Heber Springs Rd                           | 16.3 mi<br>N      |
| $\rightarrow$ | 13. | Turn right onto AR-92 W/Greers Ferry Rd                           | 7.4 mi            |
| $\rightarrow$ |     | Turn right onto AR-16 W/Edgemont Rd<br>Continue to follow AR-16 W | 14.4 mi           |
| ←             | 15. | Turn left onto Davis Special Rd                                   | – 6.8 mi          |
| ←             | 16. | Turn left at the 1st cross street onto Sne                        | – 0.2 mi<br>ad Dr |
| ←             | 17. | Turn left onto Woodlawn Dr                                        | - 0.8 mi          |
| ←             |     | Turn left onto Evergreen Ave<br>Destination will be on the right  | - 1.6 mi          |
|               |     |                                                                   | 0.3 mi            |