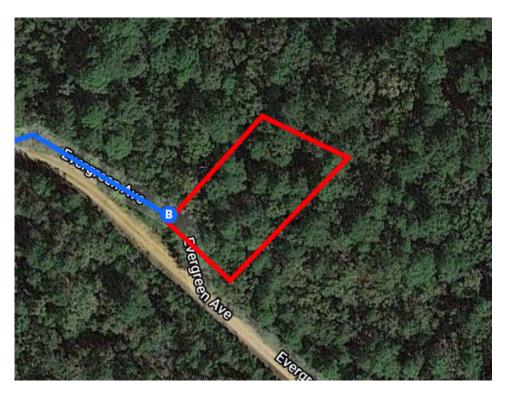

## Take AR-87 N/Floral Rd, AR-25 S/Heber Springs Rd N, AR-92 W/Greers Ferry Rd and AR-16 W to Evergreen Ave in Fairfield Bay

|               |     | 1 hr 1 min (                                                      | 48 () mi)         |
|---------------|-----|-------------------------------------------------------------------|-------------------|
| $\leftarrow$  | 10. | Turn left onto Blackland Rd                                       | ,                 |
| <b>↑</b>      | 11. | Continue onto AR-87 N/Floral Rd                                   | - 0.3 mi          |
| ←             | 12. | Turn left onto AR-25 S/Heber Springs Rd                           | 16.3 mi<br>N      |
| $\rightarrow$ | 13. | Turn right onto AR-92 W/Greers Ferry Rd                           | 7.4 mi            |
| $\rightarrow$ |     | Turn right onto AR-16 W/Edgemont Rd<br>Continue to follow AR-16 W | 14.4 mi           |
| ←             | 15. | Turn left onto Davis Special Rd                                   | – 6.8 mi          |
| ←             | 16. | Turn left at the 1st cross street onto Sne                        | – 0.2 mi<br>ad Dr |
| ←             | 17. | Turn left onto Woodlawn Dr                                        | - 0.8 mi          |
| ←             |     | Turn left onto Evergreen Ave<br>Destination will be on the right  | - 1.6 mi          |
|               |     |                                                                   | 0.3 mi            |