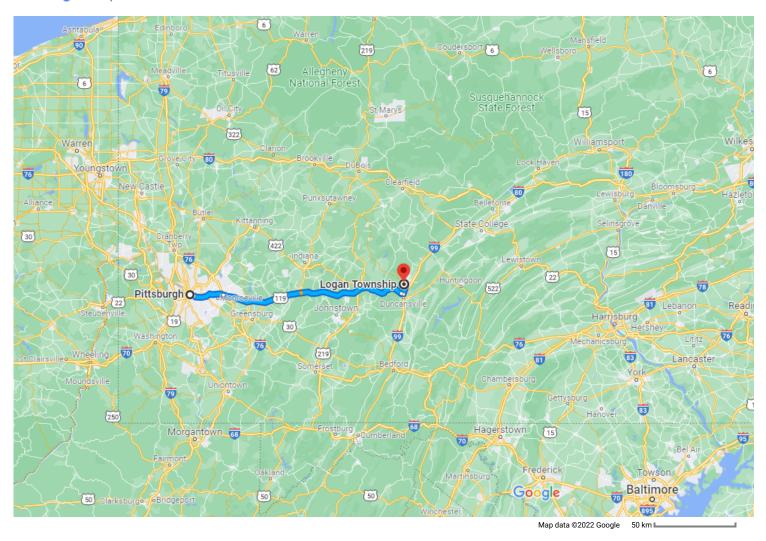

Pittsburgh Pennsylvania, USA

## Get on I-579 S

| 1             | 1.          | 1 m<br>Head northeast on Grant St toward Sixtl                                                        | nin (0.3 mi)<br>n Ave |
|---------------|-------------|-------------------------------------------------------------------------------------------------------|-----------------------|
| $\rightarrow$ | 2.          | Turn right onto Seventh Ave                                                                           | 0.1 mi                |
| <b>Γ</b> Υ    | 3.          | Keep left at the fork, follow signs for I-5<br>376 E/Monroeville/Liberty Bridge and m<br>onto I-579 S |                       |
|               |             |                                                                                                       |                       |
|               |             |                                                                                                       | 0.2 mi                |
| Get           | on I-       | 376 E from Boulevard of the Allies                                                                    |                       |
| Get d         | on I-<br>4. |                                                                                                       | nin (1.9 mi)          |
|               |             | Merge onto I-579 S                                                                                    |                       |
| *             | 4.<br>5.    | Merge onto I-579 S  Take the exit toward I-376                                                        | nin (1.9 mi)          |

| *             | 7.            | Use the right lane to merge onto I-376 E via the ramp to Monroeville     |               |  |
|---------------|---------------|--------------------------------------------------------------------------|---------------|--|
|               |               |                                                                          | 0.4 mi        |  |
|               |               | 22 E to PA-764 N in Allegheny Township. Ta<br>PA-764 N exit from US-22 E | ke the        |  |
| *             | 8.            | 1 hr 36 min (8<br>Merge onto I-376 E                                     | ,             |  |
| 1             | 9.            | Continue onto US-22 E<br>Pass by Taco Bell (on the right in 9.7 mi)      | 12.3 mi       |  |
| r             | 10.           | Take the US-22 E/PA-764 N exit toward Hollidaysburg/Duncansville         | 74.7 mi       |  |
| ←             | 11.           | Keep left, follow signs for PA-764 N/Altoo<br>and merge onto PA-764 N    | 1.0 mi<br>ona |  |
|               |               |                                                                          | 0.4 mi        |  |
|               | inue<br>nship |                                                                          | <i>(</i> )    |  |
| *             | 12.           |                                                                          | (4.5 mi)      |  |
| $\leftarrow$  | 13.           | Turn left onto Burgoon Rd                                                | 3.2 mi        |  |
| <b>↑</b>      | 14.           | Continue onto 37th St                                                    | 0.3 mi        |  |
| $\rightarrow$ | 15.           | Turn right onto W Chestnut Ave                                           | 0.2 mi        |  |
| ←             | 16.           | Turn left onto 36th St                                                   | 397 ft        |  |
| $\rightarrow$ | 17.           | Turn right onto Walnut Ave                                               | 0.2 mi        |  |
| 1             | 18.           | Continue onto 35th St                                                    | 387 ft        |  |
| $\rightarrow$ | 19.           | 35th St turns right and becomes S 10th S                                 |               |  |
| $\leftarrow$  | 20.           | Turn left onto Porta Rd                                                  | 0.1 mi        |  |