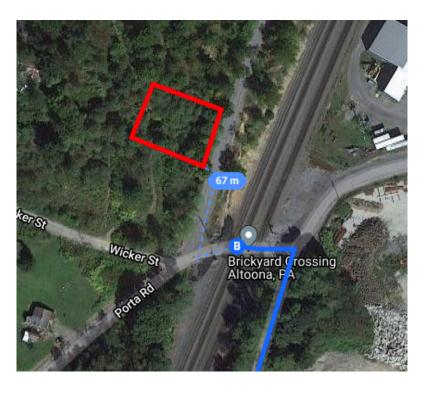

| *             | 7.            | Use the right lane to merge onto I-376 E via the ramp to Monroeville     |               |  |
|---------------|---------------|--------------------------------------------------------------------------|---------------|--|
|               |               |                                                                          | 0.4 mi        |  |
|               |               | 22 E to PA-764 N in Allegheny Township. Ta<br>PA-764 N exit from US-22 E | ke the        |  |
| *             | 8.            | 1 hr 36 min (8<br>Merge onto I-376 E                                     | ,             |  |
| 1             | 9.            | Continue onto US-22 E<br>Pass by Taco Bell (on the right in 9.7 mi)      | 12.3 mi       |  |
| r             | 10.           | Take the US-22 E/PA-764 N exit toward Hollidaysburg/Duncansville         | 74.7 mi       |  |
| ←             | 11.           | Keep left, follow signs for PA-764 N/Altoo<br>and merge onto PA-764 N    | 1.0 mi<br>ona |  |
|               |               |                                                                          | 0.4 mi        |  |
|               | inue<br>nship |                                                                          | <i>(</i> )    |  |
| *             | 12.           |                                                                          | (4.5 mi)      |  |
| $\leftarrow$  | 13.           | Turn left onto Burgoon Rd                                                | 3.2 mi        |  |
| <b>↑</b>      | 14.           | Continue onto 37th St                                                    | 0.3 mi        |  |
| $\rightarrow$ | 15.           | Turn right onto W Chestnut Ave                                           | 0.2 mi        |  |
| ←             | 16.           | Turn left onto 36th St                                                   | 397 ft        |  |
| $\rightarrow$ | 17.           | Turn right onto Walnut Ave                                               | 0.2 mi        |  |
| 1             | 18.           | Continue onto 35th St                                                    | 387 ft        |  |
| $\rightarrow$ | 19.           | 35th St turns right and becomes S 10th S                                 |               |  |
| $\leftarrow$  | 20.           | Turn left onto Porta Rd                                                  | 0.1 mi        |  |

95 ft