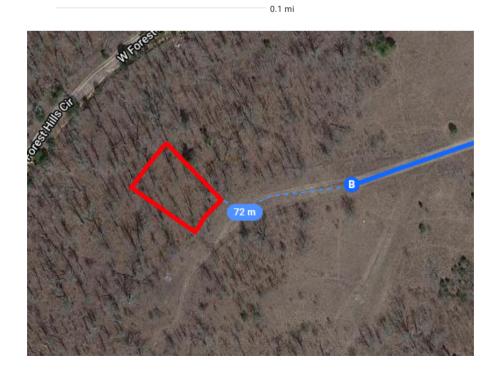

20. Turn right onto E Forest Hills Cir

22. Turn right onto Queens Ln

21. Slight left to stay on E Forest Hills Cir

1.1 mi

95 ft

0.1 mi