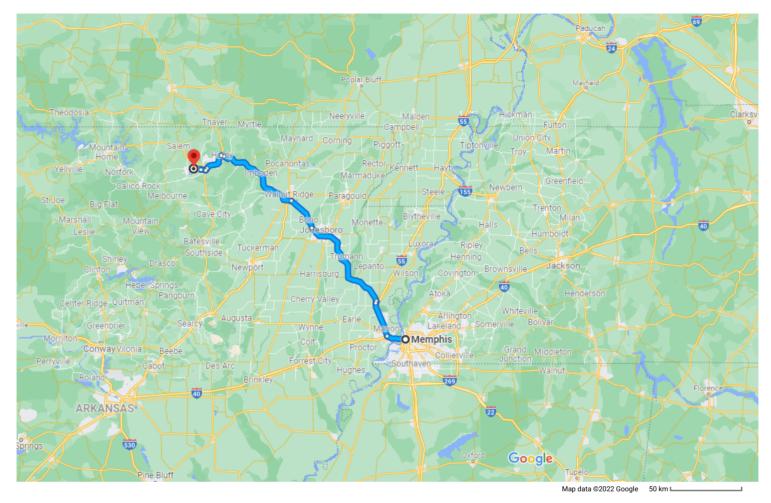

Memphis Tennessee, USA

## Take I-55 N, I-555/US-63 N and US Hwy 63 N to W Main St in Ash Flat

| * |    | Merge onto I-40 W Entering Arkansas                                     | n (143 mi)   |
|---|----|-------------------------------------------------------------------------|--------------|
| ď | 5. | Keep right at the fork to continue on I-55 follow signs for Blytheville | 7.8 mi<br>N, |
| r | 6. | Take exit 23 toward US-63/Marked<br>Tree/Jonesboro                      | — 15.6 mi    |
| * | 7. | Merge onto I-555/US-63 N                                                | 1.2 mi       |

| 1                                                                                       |            | Continue onto US-63 N/Joe N Martin Expy<br>Hwy 63 N                               | /US      |  |  |  |  |
|-----------------------------------------------------------------------------------------|------------|-----------------------------------------------------------------------------------|----------|--|--|--|--|
|                                                                                         | 0          | Continue to follow US Hwy 63 N                                                    |          |  |  |  |  |
|                                                                                         | <b>1</b> F | Pass by Subway (on the left in 2.0 mi)                                            |          |  |  |  |  |
|                                                                                         | _          |                                                                                   | 15.7 mi  |  |  |  |  |
| $\leftarrow$                                                                            |            | Keep left to stay on US Hwy 63 N<br>Pass by Dollar General (on the left in 21.6 r | oi)      |  |  |  |  |
|                                                                                         | U          | Pass by Dollar General (off the left III 21.01                                    | 40.8 mi  |  |  |  |  |
| $\rightarrow$                                                                           | 10.        | Turn right onto US-412 W/US-62 W/US H<br>N                                        |          |  |  |  |  |
|                                                                                         |            |                                                                                   | 1.5 mi   |  |  |  |  |
| $\leftarrow$                                                                            | 11.        | Turn left onto US-412/US-62/US-63 BUS                                             |          |  |  |  |  |
|                                                                                         |            |                                                                                   | 0.3 mi   |  |  |  |  |
| $\hookrightarrow$                                                                       |            | Turn right onto US-412 W/US-62 W                                                  |          |  |  |  |  |
|                                                                                         | 0          | Pass by Subway (on the right in 9.9 mi)                                           |          |  |  |  |  |
| <b>↑</b>                                                                                | 13.        | Continue onto US-167 S/Ash Flat Dr N                                              | 10.2 mi  |  |  |  |  |
|                                                                                         |            |                                                                                   | 1.0 mi   |  |  |  |  |
| Follow Peace Valley Rd, Day Rd and Peaceful Hollow Dr to<br>Queens Ln in Horseshoe Bend |            |                                                                                   |          |  |  |  |  |
|                                                                                         |            |                                                                                   | (8.4 mi) |  |  |  |  |
| $\hookrightarrow$                                                                       | 14.        | Turn right onto W Main St                                                         |          |  |  |  |  |
| •                                                                                       | 1.5        | Continue anta Bassa Vallas Bd                                                     | 0.1 mi   |  |  |  |  |
| 1                                                                                       | 15.        | Continue onto Peace Valley Rd                                                     |          |  |  |  |  |
| 7                                                                                       | 16.        | Slight right to stay on Peace Valley Rd                                           | 2.1 mi   |  |  |  |  |
| '                                                                                       |            | engine ngine to etay on a case valley ma                                          | - 3.0 mi |  |  |  |  |
| 5                                                                                       | 17.        | Peace Valley Rd turns slightly left and be Day Rd                                 |          |  |  |  |  |
| _                                                                                       | 10         | Town left and a M Din a Did a Du                                                  | 1.7 mi   |  |  |  |  |
| ←                                                                                       | 18.        | Turn left onto N Pine Ridge Dr                                                    |          |  |  |  |  |
| ←                                                                                       | 19.        | Turn left onto Peaceful Hollow Dr                                                 | 0.3 mi   |  |  |  |  |