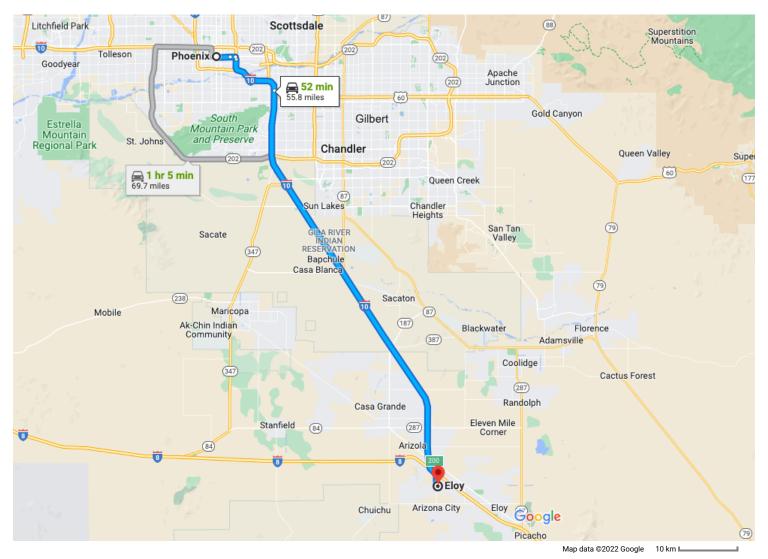

## Get on I-10 E from W Jefferson St

|                                                  |                  | 8 min (2                                          | .5 mi) |
|--------------------------------------------------|------------------|---------------------------------------------------|--------|
| ↑                                                | 1.               | Head west on W Washington St toward 1st Av        | е      |
|                                                  |                  |                                                   | 315 ft |
| ←                                                | 2.               | Use the left lane to turn left onto S 1st Ave     |        |
|                                                  |                  |                                                   | 397 ft |
| ſ                                                | 3.               | Use the left 2 lanes to turn left onto W Jefferso | on St  |
| -                                                |                  |                                                   | 0.5 mi |
| 7                                                | 4.               | Slight right onto E Jefferson St                  |        |
| ->                                               | -                |                                                   | 1.1 mi |
| ſ                                                | 5.               | Keep right to stay on E Jefferson St              |        |
| *                                                | 6                |                                                   | ).5 mi |
| 8                                                | 6.               | 5                                                 |        |
|                                                  |                  |                                                   | ).3 mi |
| Follow I-10 E to Eloy. Take exit 200 from I-10 E |                  |                                                   |        |
|                                                  | 48 min (52.1 mi) |                                                   |        |

7. Merge onto I-10 E

6.3 mi

 $\mathbf{V}$  8. Keep left at the fork to stay on I-10 E

45.5 mi 9. Take exit 200 toward Sunland Gin Rd/Arizona City 0.4 mi

→ 10. Turn right onto Sunland Gin Rd

2 min (1.2 mi)