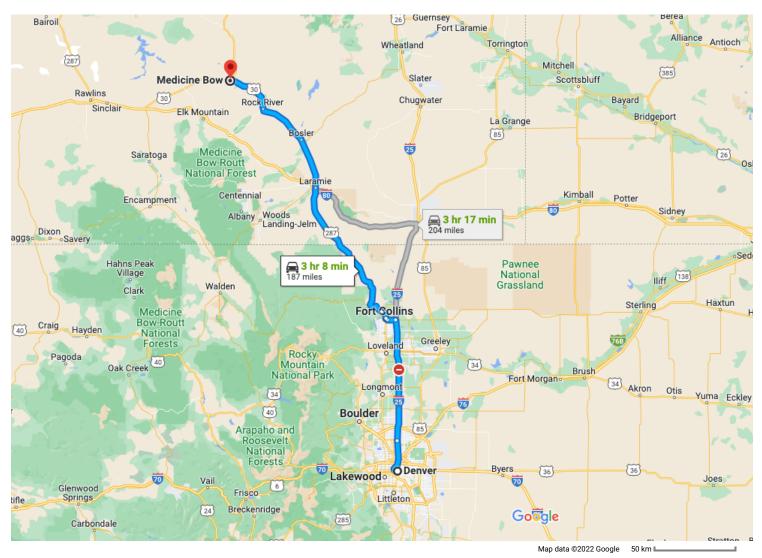

## Drive 187 miles, 3 hr 8 min

#### Denver

Colorado, USA

### Follow I-25 N and US-287 N to Spruce St in Medicine Bow

3 hr 5 min (186 mi)

- → 5. Turn right onto W Colfax Ave
  Pass by McDonald's (on the left in 0.6 mi)
  0.9 mi
- G. Use the right lane to merge onto I-25 N via the ramp to Ft Collins