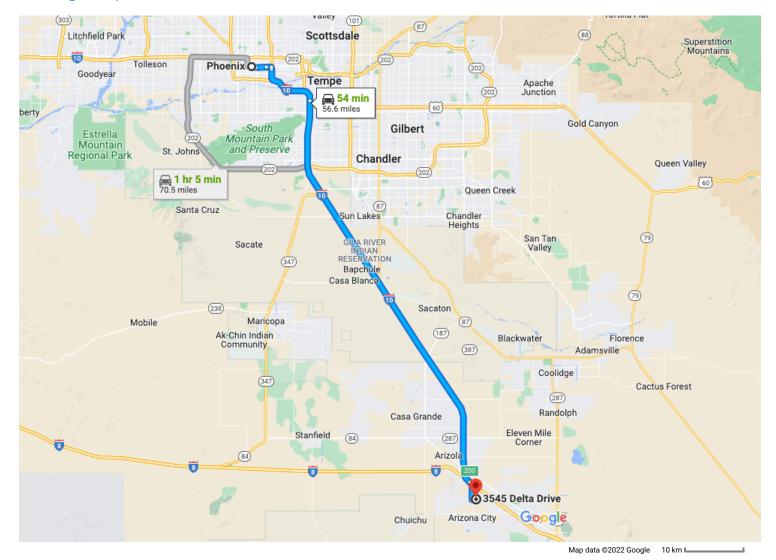

Phoenix Arizona, USA

## Get on I-10 E from W Jefferson St

| <b>↑</b>      | 1.   | 8 mir<br>Head west on W Washington St toward 1st | n (2.5 mi)<br>Ave |
|---------------|------|--------------------------------------------------|-------------------|
|               |      |                                                  | 315 ft            |
| 4             | 2.   | Use the left lane to turn left onto S 1st Ave    | 397 ft            |
| $\leftarrow$  | 3.   | Use the left 2 lanes to turn left onto W Jeffe   |                   |
| 7             | 4.   | Slight right onto E Jefferson St                 | — 0.5 mi          |
| $\rightarrow$ | 5.   | Keep right to stay on E Jefferson St             | — 1.1 mi          |
| *             | 6.   | Use the right lane to take the ramp to Tucso     |                   |
|               |      |                                                  | — 0.3 mi          |
| Follo         | w I- | 10 E to Eloy. Take exit 200 from I-10 E          | (52.1 mi)         |
| *             | 7.   |                                                  | (32.11111)        |

6.3 mi

| Ϋ́                                            | 8.   | Keep left at the fork to stay on I-10 E                              |                                    |  |
|-----------------------------------------------|------|----------------------------------------------------------------------|------------------------------------|--|
| r                                             | 9.   | Take exit 200 toward Sunland Gin Rd/                                 | 45.5 mi<br>'Arizona City<br>0.4 mi |  |
| Continue on Sunland Gin Rd. Drive to Tonto Rd |      |                                                                      |                                    |  |
| Cont                                          | inue | on Sunland Gin Rd. Drive to Tonto Rd                                 | 4 : (0.0 :)                        |  |
|                                               |      | on Sunland Gin Rd. Drive to Tonto Rd  Turn right onto Sunland Gin Rd | 4 min (2.0 mi)                     |  |