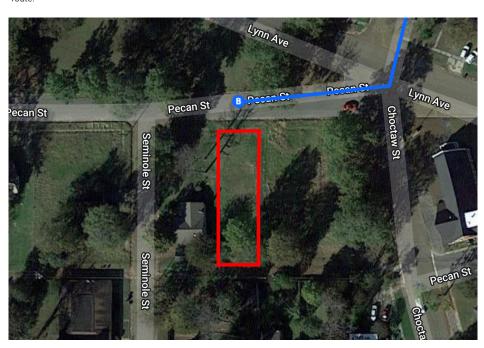

## Continue on MS-161 S. Take E Lee Dr, Florence Ave and 1st St to Seminole St in Clarksdale

|               |                                      | 9 min (4.4 mi)    |
|---------------|--------------------------------------|-------------------|
| $\rightarrow$ | 8. Turn right onto MS-161 S          |                   |
| $\rightarrow$ | 9. Turn right onto Hopson St         | 0.9 mi            |
| <b>↑</b>      | 10. Continue onto E Lee Dr           | 0.4 mi            |
| $\leftarrow$  | 11. Turn left onto Florence Ave      | 0.6 mi            |
| $\leftarrow$  | 12. Turn left onto N Desoto Ave      | 1.0 mi            |
| $\rightarrow$ | 13. Turn right onto 1st St           | 0.4 mi            |
| <b>↑</b>      | 14. Continue onto Pecan St           | 0.5 mi            |
| $\leftarrow$  | 15. Turn left onto Riverside Ave     | 318 ft            |
| $\rightarrow$ | 16. Turn right onto Catalpa St       | 236 ft            |
| $\rightarrow$ | 17. Turn right at the 3rd cross stre | eet onto Seminole |
|               |                                      | 197 ft            |

## 314 Pecan St Clarksdale, MS 38614, USA

These directions are for planning purposes only. You may find that construction projects, traffic, weather, or other events may cause conditions to differ from the map results, and you should plan your route accordingly. You must obey all signs or notices regarding your route.