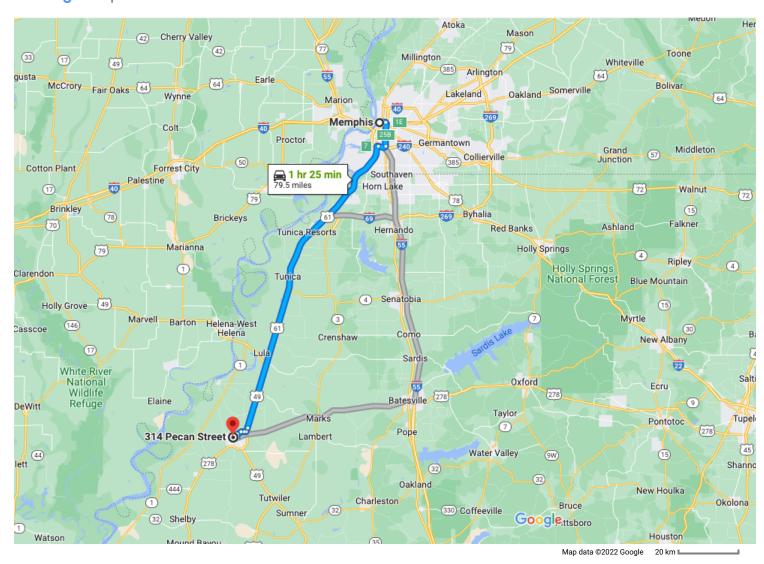

Memphis Tennessee, USA

## Get on I-40

|                                            |    | 1 min                                                    | (0.4 mi) |  |
|--------------------------------------------|----|----------------------------------------------------------|----------|--|
| 1                                          | 1. | 1. Head east on Poplar Ave toward N B.B. King            |          |  |
| ←                                          | 2. | Turn left onto N B.B. King Blvd                          | 203 ft   |  |
| *                                          | 3. | Turn right onto the I-40 E ramp to Nashville             | - 0.2 mi |  |
|                                            |    |                                                          | 0.1 mi   |  |
| Take US-61 S to MS-161 S in Coahoma County |    |                                                          |          |  |
| *                                          | 4. | Merge onto I-40                                          | ,        |  |
|                                            |    |                                                          | 1.1 mi   |  |
| P                                          | 5. | Take exit 1E to merge onto I-240 S/I-69 tow Jackson Miss | ard      |  |
|                                            |    |                                                          | 5.2 mi   |  |
| P                                          | 6. | Take exit 25B to merge onto I-55 N toward S<br>Louis     | St       |  |
|                                            |    |                                                          | 1.7 mi   |  |

- 7. Take exit 7 to merge onto US-61 S/S 3rd St toward Vicksburg
- ① Continue to follow US-61 S
- 1 Entering Mississippi

66.8 mi

## Continue on MS-161 S. Take E Lee Dr, Florence Ave and 1st St to Seminole St in Clarksdale

|               |                                      | 9 min (4.4 mi)    |
|---------------|--------------------------------------|-------------------|
| $\rightarrow$ | 8. Turn right onto MS-161 S          |                   |
| $\rightarrow$ | 9. Turn right onto Hopson St         | 0.9 mi            |
| <b>↑</b>      | 10. Continue onto E Lee Dr           | 0.4 mi            |
| $\leftarrow$  | 11. Turn left onto Florence Ave      | 0.6 mi            |
| $\leftarrow$  | 12. Turn left onto N Desoto Ave      | 1.0 mi            |
| $\rightarrow$ | 13. Turn right onto 1st St           | 0.4 mi            |
| <b>↑</b>      | 14. Continue onto Pecan St           | 0.5 mi            |
| $\leftarrow$  | 15. Turn left onto Riverside Ave     | 318 ft            |
| $\rightarrow$ | 16. Turn right onto Catalpa St       | 236 ft            |
| $\rightarrow$ | 17. Turn right at the 3rd cross stre | eet onto Seminole |
|               |                                      | 197 ft            |

## 314 Pecan St Clarksdale, MS 38614, USA

These directions are for planning purposes only. You may find that construction projects, traffic, weather, or other events may cause conditions to differ from the map results, and you should plan your route accordingly. You must obey all signs or notices regarding your route.