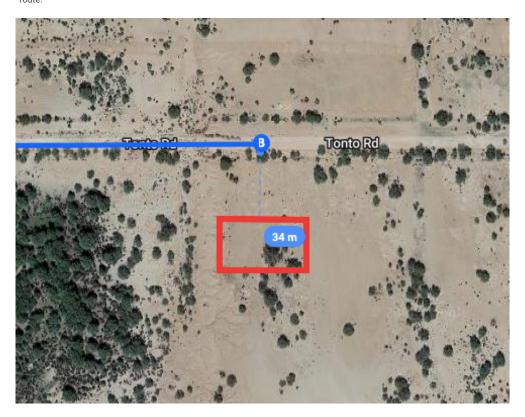

## Follow I-10 E to Eloy. Take exit 200 from I-10 E

48 min (52.1 mi)

7. Merge onto I-10 E

6.3 mi

3445 Cortaro Dr Casa Grande, AZ 85193, USA

These directions are for planning purposes only. You may find that construction projects, traffic, weather, or other events may cause conditions to differ from the map results, and you should plan your route accordingly. You must obey all signs or notices regarding your route.