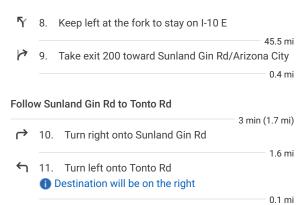

## Follow I-10 E to Eloy. Take exit 200 from I-10 E

48 min (52.1 mi)

7. Merge onto I-10 E

6.3 mi

3445 Cortaro Dr Casa Grande, AZ 85193, USA

These directions are for planning purposes only. You may find that construction projects, traffic, weather, or other events may cause conditions to differ from the map results, and you should plan your route accordingly. You must obey all signs or notices regarding your route.