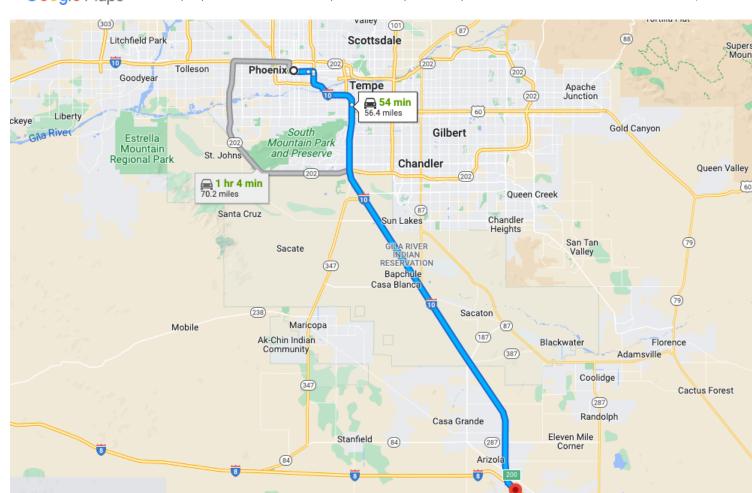

## Phoenix Arizona, USA

## Get on I-10 E from W Jefferson St

| 1             | 1. | 8 min (2.5 mi)<br>Head west on W Washington St toward 1st Ave   |
|---------------|----|-----------------------------------------------------------------|
| ←             | 2. | Use the left lane to turn left onto S 1st Ave                   |
| ←             | 3. | 397 ft<br>Use the left 2 lanes to turn left onto W Jefferson St |
| 7             | 4. | 0.5 mi<br>Slight right onto E Jefferson St                      |
| $\rightarrow$ | 5. | 1.1 mi<br>Keep right to stay on E Jefferson St                  |
| *             | 6. | Use the right lane to take the ramp to Tucson                   |
|               |    | 0.3 mi                                                          |

## Follow I-10 E to Eloy. Take exit 200 from I-10 E

48 min (52.1 mi)

7. Merge onto I-10 E

6.3 mi

3445 Cortaro Dr Casa Grande, AZ 85193, USA

These directions are for planning purposes only. You may find that construction projects, traffic, weather, or other events may cause conditions to differ from the map results, and you should plan your route accordingly. You must obey all signs or notices regarding your route.