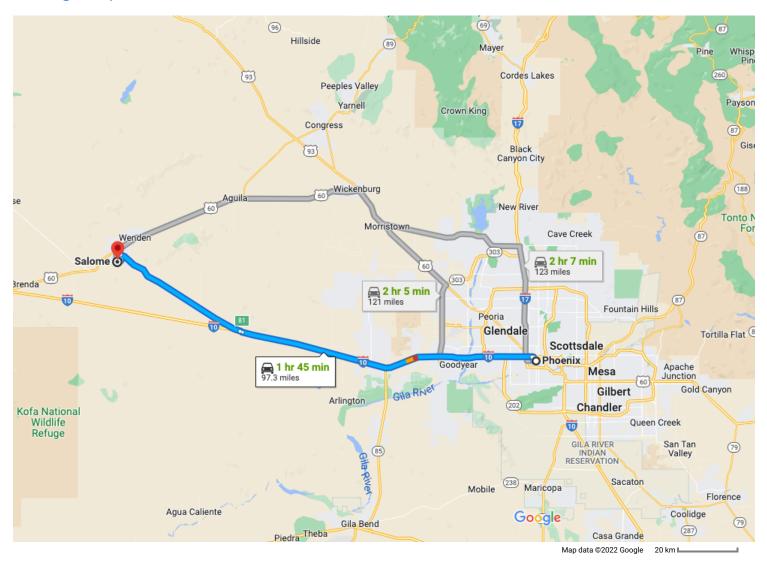

## Get on I-10 W

| 0.5 mi         2. Use the right 2 lanes to turn right onto N 7th Ave         Image: Pass by McDonald's (on the right in 0.2 mi)         0.9 mi         3. Use the left 2 lanes to turn left to merge onto I-10         W toward Los Angeles         0.4 mi    Follow I-10 W to Salome Rd. Take exit 81 from I-10 W        59 min (63.1 mi)         1mi         Image: Pass by McDonald's (0.4 mi) | 1     | 1.   | 6 min (1.7 mi)<br>Head west on W Washington St toward 1st Ave                                     |  |  |
|---------------------------------------------------------------------------------------------------------------------------------------------------------------------------------------------------------------------------------------------------------------------------------------------------------------------------------------------------------------------------------------------------|-------|------|---------------------------------------------------------------------------------------------------|--|--|
| <ul> <li>3. Use the left 2 lanes to turn left to merge onto I-10<br/>W toward Los Angeles</li> <li>0.4 mi</li> <li>Follow I-10 W to Salome Rd. Take exit 81 from I-10 W</li> <li>59 min (63.1 mi)</li> <li>4. Merge onto I-10 W</li> <li>55. Take exit 81 for Salome Rd</li> </ul>                                                                                                                | ¢     |      | Use the right 2 lanes to turn right onto N 7th Ave<br>Pass by McDonald's (on the right in 0.2 mi) |  |  |
| Follow I-10 W to Salome Rd. Take exit 81 from I-10 W         59 min (63.1 mi)         ★       4. Merge onto I-10 W         ✓       62.7 mi         ✓       5. Take exit 81 for Salome Rd                                                                                                                                                                                                          | *     |      |                                                                                                   |  |  |
| 59 min (63.1 mi)         ★       4. Merge onto I-10 W         62.7 mi         ★         5. Take exit 81 for Salome Rd                                                                                                                                                                                                                                                                             |       |      | 0.4 mi                                                                                            |  |  |
| <ul> <li>★ 4. Merge onto I-10 W</li> <li>62.7 mi</li> <li>★ 5. Take exit 81 for Salome Rd</li> </ul>                                                                                                                                                                                                                                                                                              | Follo | w I- | 10 W to Salome Rd. Take exit 81 from I-10 W                                                       |  |  |
| 62.7 mi<br>5. Take exit 81 for Salome Rd                                                                                                                                                                                                                                                                                                                                                          | *     | 4.   |                                                                                                   |  |  |
|                                                                                                                                                                                                                                                                                                                                                                                                   |       |      | 3                                                                                                 |  |  |
| 0.4 mi                                                                                                                                                                                                                                                                                                                                                                                            | r     | 5.   | Take exit 81 for Salome Rd                                                                        |  |  |
|                                                                                                                                                                                                                                                                                                                                                                                                   |       |      | 0.4 mi                                                                                            |  |  |

Follow Salome Rd to Delta Way in Salome