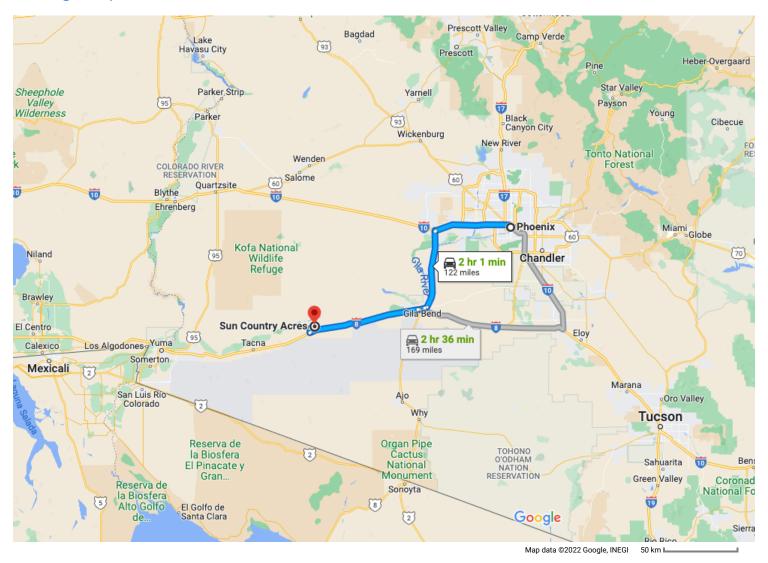

Phoenix Arizona, USA

## Get on I-10 W

Diego

| 1             | 1. | 6 min (1.7<br>Head west on W Washington St toward 1st Ave                                        | ,           |
|---------------|----|--------------------------------------------------------------------------------------------------|-------------|
| $\rightarrow$ |    | Use the right 2 lanes to turn right onto N 7th Av<br>Pass by McDonald's (on the right in 0.2 mi) | .5 mi<br>re |
| *             | 3. | Use the left 2 lanes to turn left to merge onto I-W toward Los Angeles                           | .9 mi<br>10 |
|               |    | 0.                                                                                               | .4 mi       |
|               |    | 10 W to AZ-85 S/Phoenix Bypass Rte in Buckeye<br>t 112 from I-10 W                               | <b>)</b> .  |
| •             | 4  | 32 min (32.0                                                                                     | ) mi)       |
| *             | 4. | Merge onto I-10 W 30.                                                                            | .9 mi       |

5. Take exit 112 for AZ-85 toward I-8/Yuma/San

1.1 mi

## Get on I-8 W in Gila Bend from Phoenix Bypass Rte

|          |    | 37 min (3                                  | 26.7 mi)  |
|----------|----|--------------------------------------------|-----------|
| <b>↑</b> | 6. | Continue onto AZ-85 S/Phoenix Bypass Rte   | 0.7 1111) |
|          |    |                                            | 32.7 mi   |
| 7        | 7. | Slight right onto Phoenix Bypass Rte       |           |
|          |    |                                            | 1.0 mi    |
| 1        | 8. | Continue onto E Pima St                    |           |
|          |    |                                            | 2.4 mi    |
| *        | 9. | Merge onto I-8 W via the ramp to San Diego |           |
|          |    |                                            | 0.6 mi    |

## Follow I-8 W to Ave 64E in Dateland. Take exit 67 from I-8 W

| * | 10. | Merge onto I-8 W             | 41 111111 (47.2 1111) |
|---|-----|------------------------------|-----------------------|
| r | 11. | Take exit 67 toward Dateland | 46.9 mi               |
|   |     |                              | 0.3 mi                |

## Continue on Ave 64E. Take County 1st St N to Ave 66E/Mission Rd

| 9 min (4.6 m<br>12. Turn right onto Ave 64E                                                          | i) |
|------------------------------------------------------------------------------------------------------|----|
| 1 12. Tulli fight offto Ave 04E                                                                      | ., |
| 1.7 r                                                                                                | ni |
| → 13. Turn right onto County 1st St N                                                                |    |
| 2.0 r                                                                                                | ni |
| <ul><li>★ 14. Turn left onto Ave 66E/Mission Rd</li><li>i) Destination will be on the left</li></ul> |    |
| 0.9 r                                                                                                | ni |