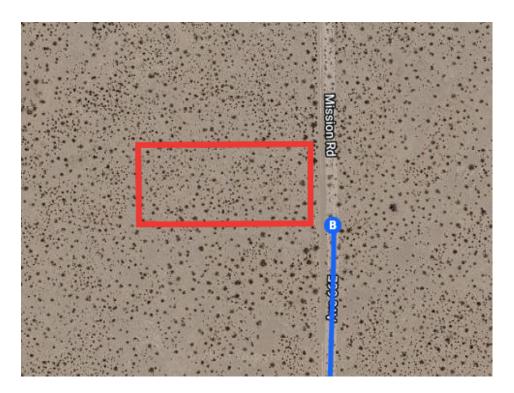

## Continue on Ave 64E. Take County 1st St N to Ave 66E/Mission Rd

| 9 min (4.6 m<br>12. Turn right onto Ave 64E                                                          | i) |
|------------------------------------------------------------------------------------------------------|----|
| 1 12. Tulli fight offto Ave 04E                                                                      | ., |
| 1.7 r                                                                                                | ni |
| → 13. Turn right onto County 1st St N                                                                |    |
| 2.0 r                                                                                                | ni |
| <ul><li>★ 14. Turn left onto Ave 66E/Mission Rd</li><li>i) Destination will be on the left</li></ul> |    |
| 0.9 r                                                                                                | ni |