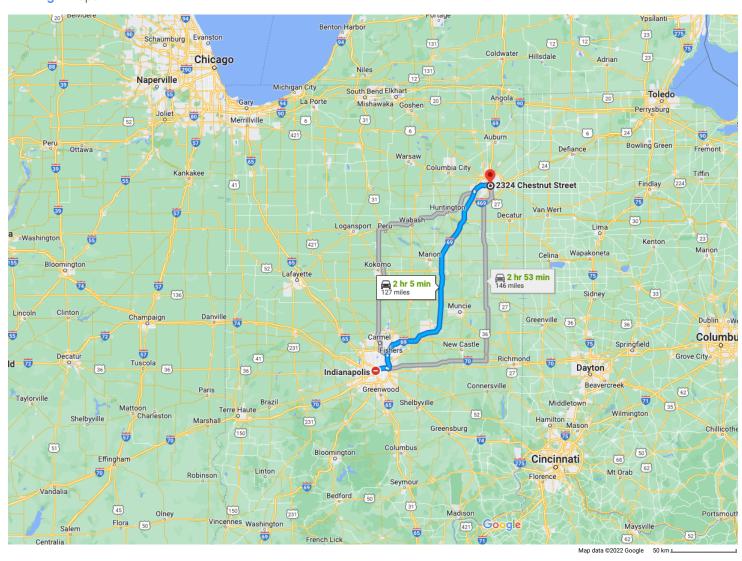

Indianapolis Indiana, USA

## Get on I-70 E from E New York St

| 1             | 1.       | 7 min<br>Head east on Monument Cir toward E Marke                                                                                        | (2.2 mi)<br>t St                       |
|---------------|----------|------------------------------------------------------------------------------------------------------------------------------------------|----------------------------------------|
| Φ             | 2.       | Exit the traffic circle onto N Meridian St                                                                                               | 0.1 mi                                 |
| $\rightarrow$ | 3.       | Turn right onto E New York St                                                                                                            | 0.2 mi                                 |
| ←             | 4.       | Turn left onto Pine St                                                                                                                   | 0.8 mi                                 |
| γħ            | 5.       | Keep right at the fork, follow signs for I-70 E                                                                                          | 0.2 mi                                 |
|               |          |                                                                                                                                          | 0.8 mi                                 |
|               | 302      | N to W Jefferson Blvd in Aboite Township. To<br>from I-69 N 1 hr 41 min (<br>Continue onto I-70 E                                        | ake                                    |
| exit 3        | 6.       | from I-69 N 1 hr 41 min (                                                                                                                | ake<br>115 mi)<br>- 4.9 mi             |
| exit 3        | 6.       | from I-69 N 1 hr 41 min ( Continue onto I-70 E                                                                                           | ake<br>115 mi)<br>- 4.9 mi<br>- 0.3 mi |
| exit 3        | 6.<br>7. | from I-69 N  1 hr 41 min ( Continue onto I-70 E  Take exit 89 for Shadeland Ave toward I-465  Keep left, follow signs for Interstate 465 | ake 115 mi) - 4.9 mi - 0.3 mi          |

| r             | 10.        | Take exit 37 to merge onto I-69 N/IN-37 N t<br>Ft. Wayne<br>Continue to follow I-69 N |         |
|---------------|------------|---------------------------------------------------------------------------------------|---------|
| r             | 11.        | Take exit 302 toward W Jefferson Blvd                                                 | 102 m   |
| $\rightarrow$ | 12.        | Keep right, follow signs for Fort Wayne and<br>merge onto W Jefferson Blvd            | 0.5 m   |
| Cont<br>Towr  |            | on W Jefferson Blvd to your destination in W                                          |         |
| <b>^</b>      | 13.        | Merge onto W Jefferson Blvd                                                           | (9.1 mi |
|               | <b>0</b> F | Pass by Starbucks (on the left in 6.6 mi)                                             |         |
| <b>↑</b>      | 14.        | Continue onto Maumee Ave                                                              | 7.7 m   |
| $\rightarrow$ | 15.        | Turn right onto Fletcher Ave                                                          | 0.6 m   |
| ←             | 16.        | Turn left onto Wayne Trce                                                             | 0.4 m   |
| 5             | 17.        | Slight left onto New Haven Ave                                                        | 0.2 m   |
| ←             | 18.        | Turn left onto Warren St                                                              | 387 f   |
| $\rightarrow$ | 19.        | Turn right                                                                            | 177 f   |
| 1 '           |            | Destination will be on the left                                                       |         |
|               |            |                                                                                       | 164 f   |

2324 Chestnut St Fort Wayne, IN 46803, USA

These directions are for planning purposes only. You may find that construction projects, traffic, weather, or other events may cause conditions to differ from the map results, and you should plan your route accordingly. You must obey all signs or notices regarding your route.