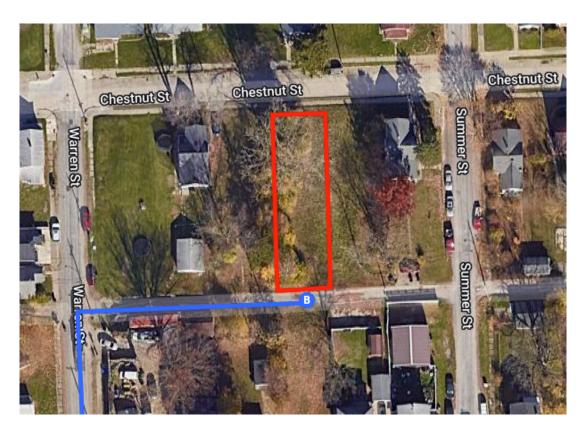

2324 Chestnut St Fort Wayne, IN 46803, USA

These directions are for planning purposes only. You may find that construction projects, traffic, weather, or other events may cause conditions to differ from the map results, and you should plan your route accordingly. You must obey all signs or notices regarding your route.