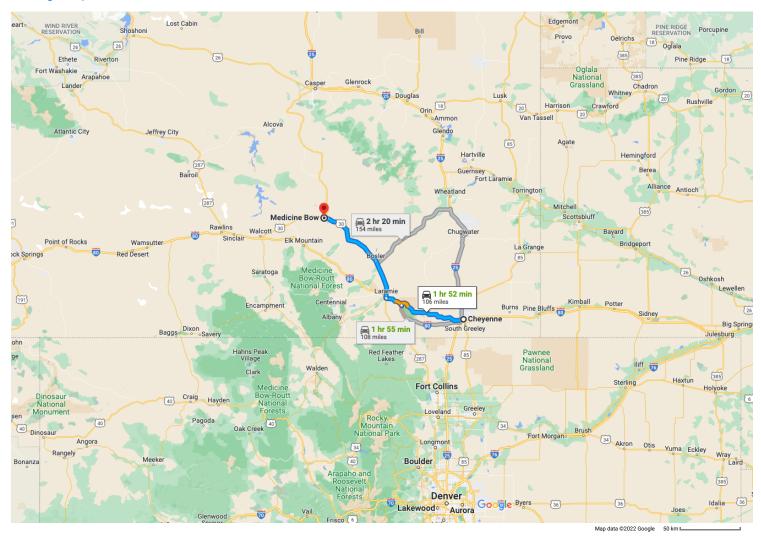

## Cheyenne Wyoming, USA

| 1             | 1. | Head southwest on W 24th St toward Carey Ave                                                               |                   |  |
|---------------|----|------------------------------------------------------------------------------------------------------------|-------------------|--|
| $\rightarrow$ | 2. | Turn right onto Missile Dr                                                                                 | — 0.9 mi          |  |
| <b>↑</b>      | 3. | Continue onto WY-210 W                                                                                     | — 0.5 mi          |  |
| *             | 4. | Turn right onto the ramp to Laramie                                                                        | 37.0 mi           |  |
| *             | 5. | Merge onto I-80 W                                                                                          | — 0.3 mi          |  |
| r             | 6. | Take exit 313 for US-287/3rd St toward Ft C<br>Colo                                                        | 9.0 mi<br>Collins |  |
| ↔             | 0  | Turn right onto US-287 N/S 3rd St<br>Continue to follow US-287 N<br>Pass by Subway (on the left in 1.0 mi) | — 0.5 mi          |  |
|               |    |                                                                                                            | 50 1 mi           |  |