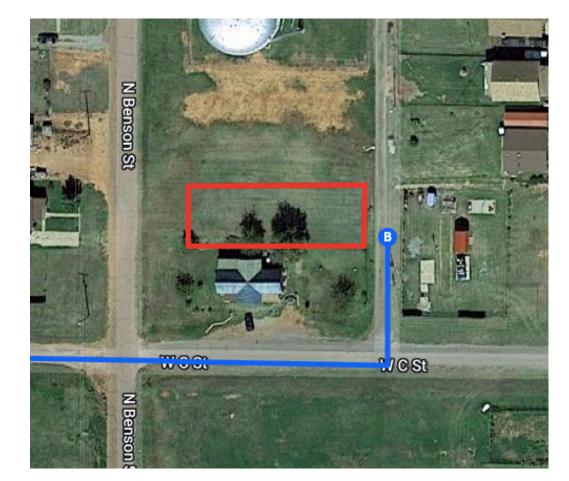

## Follow US-62 W to N Benson St in Altus

| 7 | 55 min (55.2 m<br>14. Continue onto US-62 W/NW Rogers Ln                                  |         |  |
|---|-------------------------------------------------------------------------------------------|---------|--|
|   | Continue to follow US-62 W                                                                |         |  |
| ج | 15. Turn right onto N Blain St                                                            | 54.4 mi |  |
| ج | 16. Turn right onto W C St                                                                | 0.7 mi  |  |
| ۲ | <ul><li>17. Turn left onto N Benson St</li><li>Destination will be on the right</li></ul> | 404 ft  |  |
|   | - ····                                                                                    | 95 ft   |  |

1004 N Benson St Altus, OK 73521, USA

These directions are for planning purposes only. You may find that construction projects, traffic, weather, or other events may cause conditions to differ from the map results, and you should plan your route accordingly. You must obey all signs or notices regarding your route.