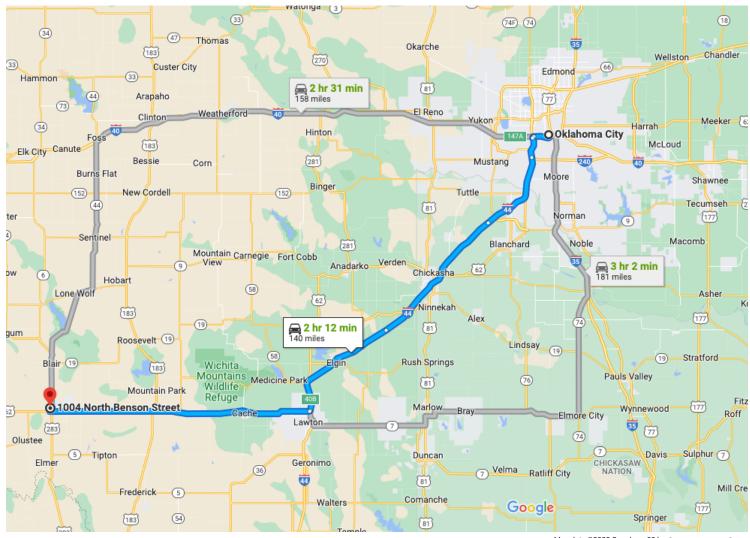

## Google Maps Oklahoma City to 1004 N Benson St, Altus, OK 73521, USA

## Get on I-40 W from S E K Gaylord Blvd and S Shields Blvd

|       |      | 5 min (1.2 mi)                                                     |
|-------|------|--------------------------------------------------------------------|
| 1     | 1.   | Head south on N Robinson Ave toward W Sheridan Ave                 |
| ۲     | 2.   | 417 ft<br>Turn left at the 1st cross street onto W Sheridan<br>Ave |
| ¢     | 3.   | 0.2 mi<br>Turn right onto S E K Gaylord Blvd                       |
| ↑     | 4.   | 0.3 mi                                                             |
| ≮     | 5.   | 0.3 mi<br>Use the right lane to take the ramp onto I-40 W          |
|       |      | 0.4 mi                                                             |
| Follo | w I- | 44 to US-62 W/NW Rogers Ln in Lawton. Take exit                    |

40B from I-44

1 hr 11 min (83.1 mi) 6. Merge onto I-40 W ☆

Map data ©2022 Google 20 km 🛚 ← 7. Use the left lane to stay on I-40 W

| €. | 8. Use the left lane to take exit 147A for I-44 |                  |
|----|-------------------------------------------------|------------------|
| .1 | E toward Lawton/Dallas                          | W/UK-3           |
| *  | 9. Merge onto I-44/OK-3 E                       | 0.4 mi           |
| 'n | 10. Keep right at the fork to continue on I-44, | 4.3 mi<br>follow |
|    | signs for US-62 W/Lawton  Toll road             | 47.0             |
| Ÿ  | 11. Keep right at the fork to stay on I-44      | — 17.8 mi        |
| ٣  | 12. Keep left at the fork to stay on I-44       | — 31.3 mi        |
| r  | 13. Take exit 40B for US-62 W toward Cache      | 25.9 mi<br>Altus |
|    |                                                 | 0.3 mi           |

## Follow US-62 W to N Benson St in Altus

| 7 | 55 min (55.2 m<br>14. Continue onto US-62 W/NW Rogers Ln                                  |         |  |
|---|-------------------------------------------------------------------------------------------|---------|--|
|   | Continue to follow US-62 W                                                                |         |  |
| ج | 15. Turn right onto N Blain St                                                            | 54.4 mi |  |
| ج | 16. Turn right onto W C St                                                                | 0.7 mi  |  |
| ۲ | <ul><li>17. Turn left onto N Benson St</li><li>Destination will be on the right</li></ul> | 404 ft  |  |
|   | - ····                                                                                    | 95 ft   |  |

1004 N Benson St Altus, OK 73521, USA

These directions are for planning purposes only. You may find that construction projects, traffic, weather, or other events may cause conditions to differ from the map results, and you should plan your route accordingly. You must obey all signs or notices regarding your route.