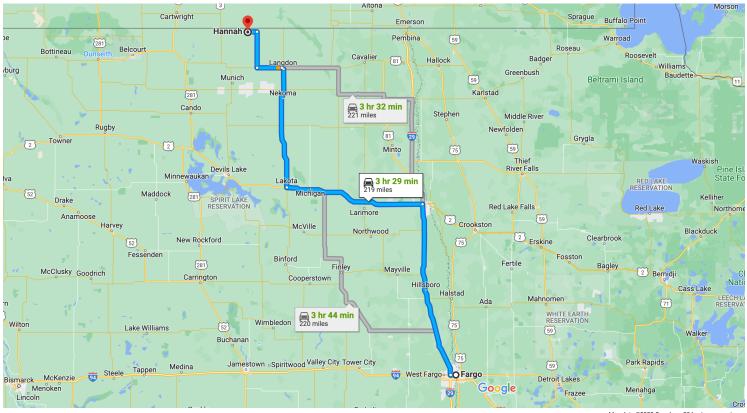

Fargo

North Dakota, USA

## Follow 1st Ave N to Main Ave

|             | 4                                                          | (1                                                                                                                                                                                                                                                                                                                                                                                                                                                                                                          |
|-------------|------------------------------------------------------------|-------------------------------------------------------------------------------------------------------------------------------------------------------------------------------------------------------------------------------------------------------------------------------------------------------------------------------------------------------------------------------------------------------------------------------------------------------------------------------------------------------------|
| 1.          |                                                            | Ň                                                                                                                                                                                                                                                                                                                                                                                                                                                                                                           |
| 2.          | Turn right at the 1st cross street onto 1st Av             | — 92<br>/e N<br>— 1.4 i                                                                                                                                                                                                                                                                                                                                                                                                                                                                                     |
| 3.          | Turn left onto 25th St N                                   |                                                                                                                                                                                                                                                                                                                                                                                                                                                                                                             |
| w I-:<br>ta | 29 N/US-81 N and US-2 W to ND-1 N/6th St E                 | - 0.1 i                                                                                                                                                                                                                                                                                                                                                                                                                                                                                                     |
| 4.          |                                                            |                                                                                                                                                                                                                                                                                                                                                                                                                                                                                                             |
| 5.          | Turn right to merge onto I-29 N/US-81 N tov<br>Grand Forks |                                                                                                                                                                                                                                                                                                                                                                                                                                                                                                             |
| 6.          | Take exit 141 toward US-2 W/Gateway Dr                     | 75.7 ı                                                                                                                                                                                                                                                                                                                                                                                                                                                                                                      |
| 7.          | Forks Int'l Airport/Grand Forks AFB)                       | - 0.2 i<br>Gran                                                                                                                                                                                                                                                                                                                                                                                                                                                                                             |
| nue         |                                                            |                                                                                                                                                                                                                                                                                                                                                                                                                                                                                                             |
|             | Turn right onto ND-1 N/6th St E                            | 50.7                                                                                                                                                                                                                                                                                                                                                                                                                                                                                                        |
| 9.          | Turn left onto 4th Ave                                     | - 0.8                                                                                                                                                                                                                                                                                                                                                                                                                                                                                                       |
|             |                                                            |                                                                                                                                                                                                                                                                                                                                                                                                                                                                                                             |
| 11.         | . Turn right onto 95th Ave NE                              | 10.3 (                                                                                                                                                                                                                                                                                                                                                                                                                                                                                                      |
|             | 2.<br>3.<br>4.<br>5.<br>7.<br>6.<br>7.<br>9.<br>9.         | <ul> <li>3. Turn left onto 25th St N</li> <li>3. Turn left onto 25th St N</li> <li>3. Turn right onto 25th St N</li> <li>4. Turn right onto Main Ave</li> <li>5. Turn right to merge onto I-29 N/US-81 N tow Grand Forks</li> <li>6. Take exit 141 toward US-2 W/Gateway Dr</li> <li>7. Turn left onto US-2 W/Gateway Dr (signs for Forks Int'l Airport/Grand Forks AFB)</li> <li>10 Continue to follow US-2 W</li> <li>8. Turn right onto ND-1 N/6th St E</li> <li>10 Continue to follow ND-1 N</li> </ul> |

14.8 mi

Map data ©2022 Google 20 km

| ↑ | 12. | Continue onto Hannah Rd                                   |           |
|---|-----|-----------------------------------------------------------|-----------|
| ↑ | 13. | Continue onto 108th St/Town Line                          | —— 0.1 mi |
| ۲ |     | Turn left onto 1st Ave<br>Destination will be on the left | 3.9 mi    |
|   |     |                                                           | 0.1 mi    |