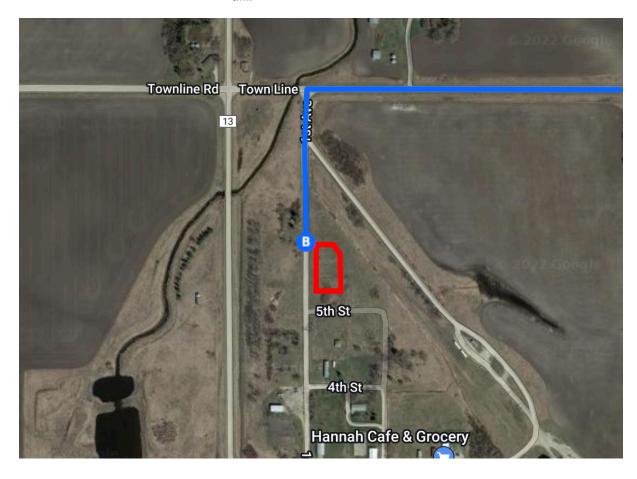

14.8 mi

Map data ©2022 Google 20 km

| ↑ | 12. | Continue onto Hannah Rd                                   |           |
|---|-----|-----------------------------------------------------------|-----------|
| ↑ | 13. | Continue onto 108th St/Town Line                          | —— 0.1 mi |
| ۲ |     | Turn left onto 1st Ave<br>Destination will be on the left | 3.9 mi    |
|   |     |                                                           | 0.1 mi    |