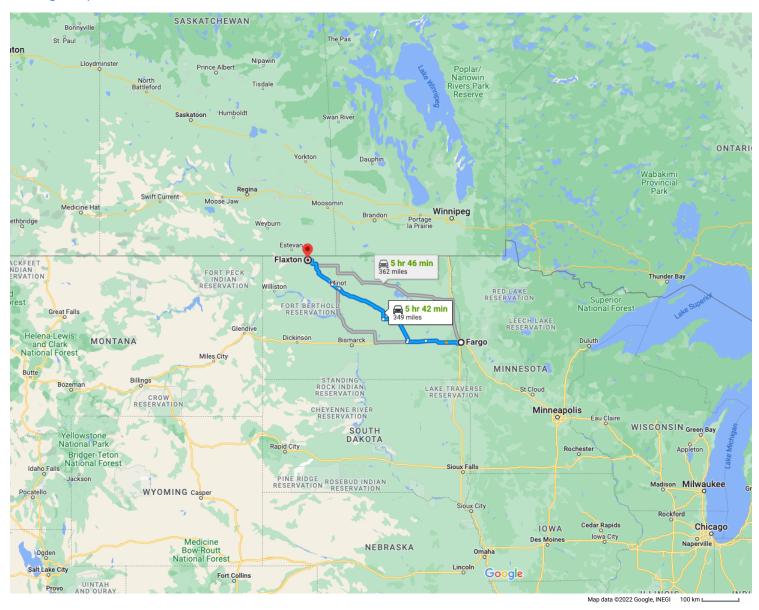

Fargo North Dakota, USA

## Get on I-94 W from N University Dr

|               |    | 7 min (2.5 mi)                                                   |  |  |
|---------------|----|------------------------------------------------------------------|--|--|
| 1             | 1. | Head south on Roberts St N toward 1st Ave N                      |  |  |
| $\rightarrow$ | 2. | 92 ft<br>Turn right at the 1st cross street onto 1st Ave N       |  |  |
| ←             | 3. | Use the left 2 lanes to turn left onto N University Dr           |  |  |
| <b>↑</b>      | 4. | 0.1 mi<br>Continue straight onto S University Dr                 |  |  |
| *             | 5. | Use the right lane to merge onto I-94 W via the ramp to Bismarck |  |  |
|               |    | 0.2 mi                                                           |  |  |

## Follow I-94 W and US-52 W to SW Davis Ave in Richland

| FOIIO | W I- | 94 W and US-52 W to SW Davis Ave in Richia | and        |
|-------|------|--------------------------------------------|------------|
| *     | 6.   | Merge onto I-94 W                          | n (346 mi) |
| ←     | 7.   | Keep left to stay on I-94 W                | 62.4 mi    |
| r     | 8.   | Take exit 256 toward US-52 W/US-281 N      | 32.4 mi    |
|       |      |                                            | - 0.2 mi   |

| 9.  | Turn right onto US-281 BYP/US-52 BYP |                                                                                                                                                                                                                                                                    |
|-----|--------------------------------------|--------------------------------------------------------------------------------------------------------------------------------------------------------------------------------------------------------------------------------------------------------------------|
| 10. | Continue onto US-281 BYP/US-52 BYP   | 2.1 mi                                                                                                                                                                                                                                                             |
| 11. |                                      | 1.3 mi                                                                                                                                                                                                                                                             |
| 12. |                                      | 40.6 mi<br>6-52                                                                                                                                                                                                                                                    |
| 13. | Turn right onto US-52 W              | 24.0 mi                                                                                                                                                                                                                                                            |
| 14. |                                      | 100 mi<br>ward                                                                                                                                                                                                                                                     |
| 15. |                                      | 15.0 mi                                                                                                                                                                                                                                                            |
|     |                                      | 57.8 mi                                                                                                                                                                                                                                                            |
|     | Destination will be on the right     | 0.4 :)                                                                                                                                                                                                                                                             |
|     | 10.<br>11.<br>12.<br>13.<br>14.      | <ol> <li>Turn left onto US-281 N/US-52 W</li> <li>At the traffic circle, take the 3rd exit onto US W/3rd St NE</li> <li>Turn right onto US-52 W</li> <li>Turn left to merge onto US-2 W/US-52 W to Kenmare/Williston</li> <li>Slight right onto US-52 W</li> </ol> |