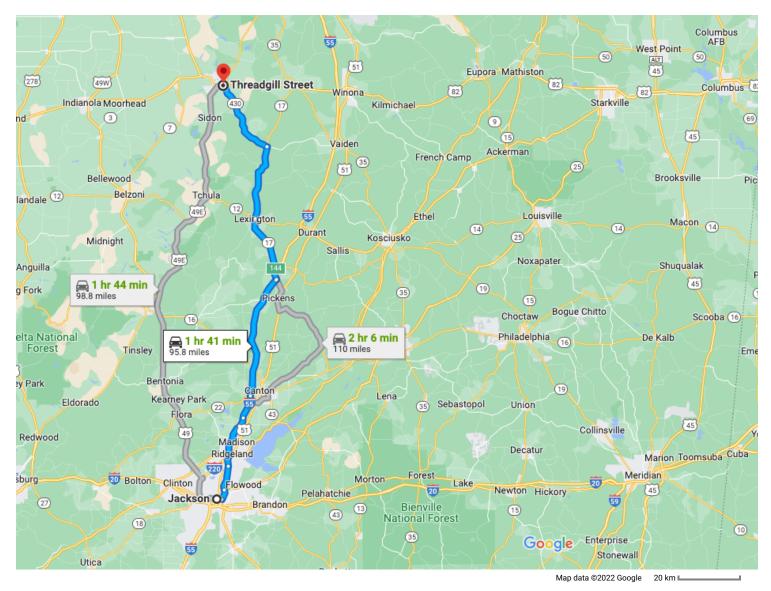

Jackson

Mississippi, USA

## Get on I-55 N from E Pascagoula St

|              |    | 5 min (                                           | (1.6 mi) |
|--------------|----|---------------------------------------------------|----------|
| <b>↑</b>     | 1. | Head west on E Pearl St toward S Lamar St         | ,        |
|              |    |                                                   | 446 ft   |
| $\leftarrow$ | 2. | Turn left onto S Lamar St                         |          |
|              |    |                                                   | 381 ft   |
| $\leftarrow$ | 3. | Use the left 2 lanes to turn left at the 1st cros | SS       |
|              |    | street onto E Pascagoula St                       |          |
|              |    |                                                   | 1.0 mi   |
| Υ            | 4. | Keep left at the fork, follow signs for I-55      |          |
|              |    | N/Grenada/Memphis and merge onto I-55 N           |          |
|              |    |                                                   | 0.5 mi   |
|              |    |                                                   | 0.5 r    |

## Follow I-55 N and MS-17 N to MS-430 W in Coila

1 hr 16 min (77.4 mi)

★ 5. Merge onto I-55 N

2.1 mi

| ightharpoonup | 6.  | Keep right to stay on I-55 N               |               |
|---------------|-----|--------------------------------------------|---------------|
| ←             | 7.  | Keep left to stay on I-55 N                | — 5.1 mi      |
| ←             | 8.  | Keep left to stay on I-55 N                | 10.6 mi       |
| <b>↑</b>      | 9.  | Continue onto I-55 N                       | — 4.9 mi      |
| r             | 10. | Take exit 144 for MS-17 N toward Lexington | 25.1 mi<br>on |
| $\leftarrow$  | 11. | Turn left onto MS-17 N                     | — 0.2 mi      |
| <b>↑</b>      | 12. | Continue straight onto Carrollton St       | 13.4 mi       |
| $\rightarrow$ | _   | Turn right onto MS-17 N/Carrollton St      | — 0.3 mi      |
|               | Ð   | Continue to follow MS-17 N                 | 15.7 mi       |

## Follow MS-430 W to Hilton Ave in Leflore County

|               |     | 21 min (16.                                     | g mi)  |
|---------------|-----|-------------------------------------------------|--------|
| $\leftarrow$  | 14. | Turn left onto MS-430 W                         | ,      |
| $\leftarrow$  | 15. | Turn left onto Elzy Ave                         | 5.4 mi |
| $\rightarrow$ | 16. | Turn right onto Coleman St                      | ).1 mi |
| $\leftarrow$  | 17. | Turn left at the 2nd cross street onto Hilton A |        |
|               |     |                                                 | ).1 mi |