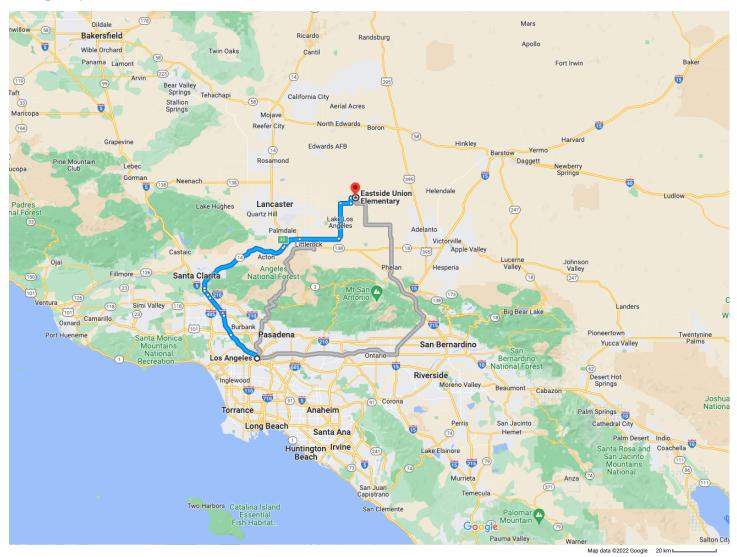

Google Maps

## Los Angeles

California, USA

## Get on US-101 N

|       |      | 0                                                                                         | 07          |
|-------|------|-------------------------------------------------------------------------------------------|-------------|
| 1     | 1.   | 3 min<br>Head northwest on W 1st St toward N Spring                                       | St          |
| ¢     | 2.   | Turn right onto N Broadway                                                                | 0.1         |
| ≮     | 3.   | Turn right to merge onto US-101 N toward I-1                                              |             |
|       |      |                                                                                           | 0.2         |
| Drive | alor | ng I-5 N and CA-14 N. Take exit 30 from CA-1                                              |             |
| *     | 4.   | 54 min (5<br>Merge onto US-101 N                                                          |             |
| ۲     | 5.   | Keep left to continue on CA-170 N/State Rte<br>N/Hollywood Fwy, follow signs for Sacramer | nto         |
| Ч     | 6.   | Use the left 3 lanes to merge onto I-5 N towa<br>Sacramento                               | 6.1 i<br>rd |
| ¢     | 7.   | Keep left to stay on I-5 N                                                                | 6.4         |
| ٣     | 8.   | Keep left at the fork to stay on I-5 N                                                    | 1.2         |
| ŕ     | 9.   | Take exit 162 for CA-14 N toward<br>Palmdale/Lancaster                                    | 1.5         |
| ↑     | 10.  | Continue onto CA-14 N                                                                     | 0.7         |
|       |      |                                                                                           | 28.8        |

## ▶ 11. Take exit 30 toward Pearblossom Hwy

0.7 mi

Continue on Pearblossom Hwy. Take E Ave T and 170th St E to E Ave H 8

|                |     |                                                                      | 42 min (32.7 mi) |
|----------------|-----|----------------------------------------------------------------------|------------------|
| *              | _   | Merge onto Pearblossom Hwy/Sie<br>Continue to follow Pearblossom Hwy | ,                |
| ↑              | 13. | Continue straight onto E Ave T                                       | 5.2 mi           |
| ←              | 14. | Turn left onto 165th St E                                            | 11.1 mi          |
| ↑              | 15. | Continue onto 170th St E                                             | 0.2 mi           |
| <b>↔</b>       | 16. | Turn right onto Avenue J/E Ave. J                                    | 10.3 mi          |
| ←              | 17. | Turn left onto 200th St E                                            | 3.0 mi           |
| <del>ر</del> م | _   | Turn right onto E Ave H 8                                            | 1.5 mi           |
|                | 0   | Destination will be on the left                                      | 1.3 mi           |