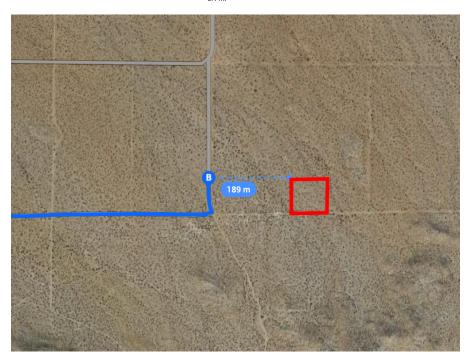

| r             | 11.    | Take exit 30 toward Pearblossom Hwy                                                     |        |
|---------------|--------|-----------------------------------------------------------------------------------------|--------|
| Cont          | inue d | on Pearblossom Hwy to your destination                                                  | 0.7 mi |
| *             |        | 57 min (<br>Merge onto Pearblossom Hwy/Sierra Hwy<br>Continue to follow Pearblossom Hwy |        |
| 1             | 13.    | Continue straight onto E Ave T                                                          | 5.2 mi |
| ←             | 14.    | Turn left onto 87th St E                                                                | 3.2 mi |
| 1             | 15.    | Continue onto 90th St E                                                                 | 0.6 mi |
| $\rightarrow$ | 16.    | Turn right onto E Ave K                                                                 | 8.7 mi |
| ←             |        | Turn left onto 140th St E/Longview Rd<br>Continue to follow 140th St E                  | 5.1 mi |
| $\rightarrow$ | 18.    | Turn right onto E Ave G                                                                 | 4.1 mi |
| ←             | 19.    | Turn left onto 230th St E                                                               | 9.1 mi |
| 1             | 20.    | Continue onto E Ave D-8                                                                 | 2.0 mi |
| 1             | 21.    | Continue onto 230th St E                                                                | 0.1 mi |
| $\rightarrow$ | 22.    | Turn right                                                                              | 1.4 mi |
|               |        |                                                                                         | 2.1 mi |