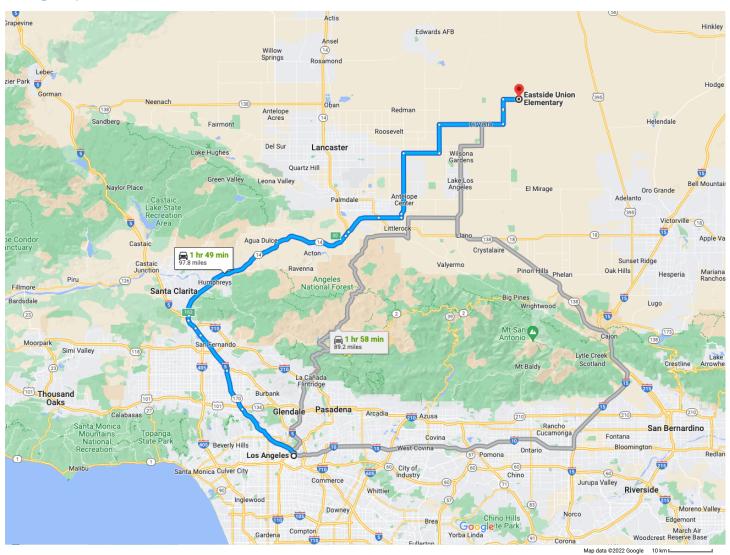

## Get on US-101 N

|               |     | 3 min                                                                                    | (0.7 mi)      |
|---------------|-----|------------------------------------------------------------------------------------------|---------------|
| 1             | 1.  |                                                                                          |               |
| $\rightarrow$ | 2.  | Turn right onto N Broadway                                                               | 0.1 mi        |
| *             | 3.  | Turn right to merge onto US-101 N toward I-                                              |               |
|               |     |                                                                                          | 0.2 mi        |
| Drive         | alo | ng I-5 N and CA-14 N. Take exit 30 from CA-1                                             |               |
| *             | 4.  | 54 min (<br>Merge onto US-101 N                                                          | 55.5 mi)      |
| ^             | 4.  | Weige offic 03-101 N                                                                     | 10.1 mi       |
| ←             | 5.  | Keep left to continue on CA-170 N/State Rte<br>N/Hollywood Fwy, follow signs for Sacrame | 170           |
| 4             | 6.  | Use the left 3 lanes to merge onto I-5 N towa<br>Sacramento                              | 6.1 mi<br>ard |
| ←             | 7.  | Keep left to stay on I-5 N                                                               | 6.4 mi        |
| Ϋ́            | 8.  | Keep left at the fork to stay on I-5 N                                                   | 1.2 mi        |
|               |     |                                                                                          | 1.5 mi        |
| r             | 9.  | Take exit 162 for CA-14 N toward<br>Palmdale/Lancaster                                   |               |
| <b>↑</b>      | 10. | Continue onto CA-14 N                                                                    | 0.7 mi        |
|               |     |                                                                                          | 28.8 mi       |

| r             | 11.    | Take exit 30 toward Pearblossom Hwy                                                     |        |
|---------------|--------|-----------------------------------------------------------------------------------------|--------|
| Cont          | inue d | on Pearblossom Hwy to your destination                                                  | 0.7 mi |
| *             |        | 57 min (<br>Merge onto Pearblossom Hwy/Sierra Hwy<br>Continue to follow Pearblossom Hwy |        |
| 1             | 13.    | Continue straight onto E Ave T                                                          | 5.2 mi |
| ←             | 14.    | Turn left onto 87th St E                                                                | 3.2 mi |
| 1             | 15.    | Continue onto 90th St E                                                                 | 0.6 mi |
| $\rightarrow$ | 16.    | Turn right onto E Ave K                                                                 | 8.7 mi |
| ←             |        | Turn left onto 140th St E/Longview Rd<br>Continue to follow 140th St E                  | 5.1 mi |
| $\rightarrow$ | 18.    | Turn right onto E Ave G                                                                 | 4.1 mi |
| ←             | 19.    | Turn left onto 230th St E                                                               | 9.1 mi |
| 1             | 20.    | Continue onto E Ave D-8                                                                 | 2.0 mi |
| 1             | 21.    | Continue onto 230th St E                                                                | 0.1 mi |
| $\rightarrow$ | 22.    | Turn right                                                                              | 1.4 mi |
|               |        |                                                                                         | 2.1 mi |