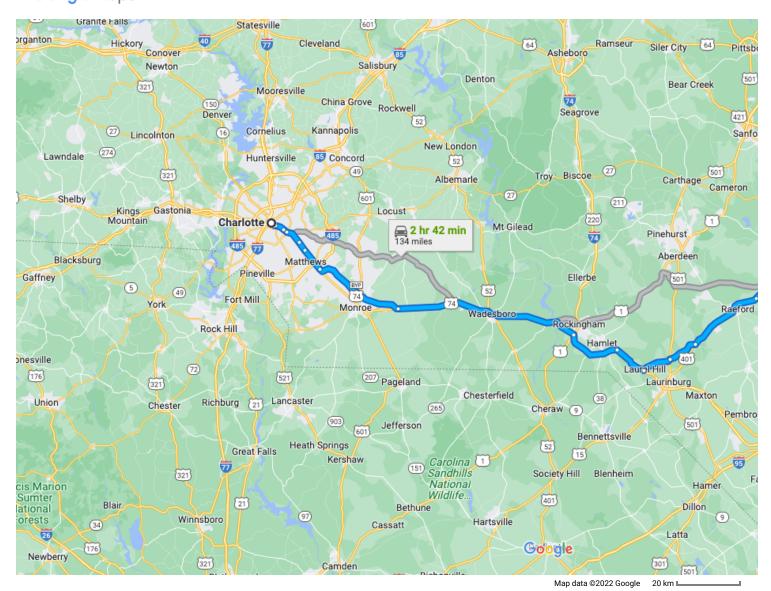

Charlotte North Carolina, USA

## Get on US-74 E

↑ 1. Head northeast on S Tryon St toward W Trade St

482 ft

2. Turn right onto E 5th St

0.7 mi

3. Use the middle 2 lanes to merge onto US-74 E via the ramp to NC-27 E

0.3 mi

Take E Independence Blvd/E Independence Expy, US-74 BYP, US-74 E and I-74 E to NC-1148/NC-144 E in Laurel Hill

1 hr 31 min (85.9 mi)

🖈 4. Merge onto US-74 E

1.8 mi

| ←             | 5. Keep left to continue on US-74 E/E Indeper Blvd/E Independence Expy                                                                                                                                                                                                                                                                                                                                                                                      |                                                                                                                       |
|---------------|-------------------------------------------------------------------------------------------------------------------------------------------------------------------------------------------------------------------------------------------------------------------------------------------------------------------------------------------------------------------------------------------------------------------------------------------------------------|-----------------------------------------------------------------------------------------------------------------------|
| ←             | Keep left to continue on E Independence B     Independence Expy                                                                                                                                                                                                                                                                                                                                                                                             | 0.9 mi<br> vd/E                                                                                                       |
| 1             | 7. Continue straight to stay on E Independence Blvd/E Independence Expy                                                                                                                                                                                                                                                                                                                                                                                     | — 3.3 mi<br>ee                                                                                                        |
| 1             | Continue straight onto US-74 E/E Independ<br>Blvd/E Independence Expy                                                                                                                                                                                                                                                                                                                                                                                       | 1.9 mi<br>ence                                                                                                        |
| ←             | 9. Keep left to continue on US-74 BYP  ▲ Toll road                                                                                                                                                                                                                                                                                                                                                                                                          | — 4.7 mi                                                                                                              |
| 1             | 10. Continue onto US-74 E  1 Pass by Wendy's (on the right in 19.3 mi)                                                                                                                                                                                                                                                                                                                                                                                      | - 18.7 mi                                                                                                             |
| <b>↑</b>      | 11. Continue onto I-74 E/US-74 E                                                                                                                                                                                                                                                                                                                                                                                                                            | 36.6 mi                                                                                                               |
| <b>↑</b>      | 12. Continue onto US-74 E                                                                                                                                                                                                                                                                                                                                                                                                                                   | 11.0 mi                                                                                                               |
| F-II-         | NO 144 F. to 110 401 N/Maio Ot in Wasses                                                                                                                                                                                                                                                                                                                                                                                                                    | 6.9 mi                                                                                                                |
| Folio         | w NC-144 E to US-401 N/Main St in Wagram  15 min                                                                                                                                                                                                                                                                                                                                                                                                            | (12.1 mi)                                                                                                             |
| $\leftarrow$  | 13. Turn left onto NC-1148/NC-144 E  1 Continue to follow NC-144 E                                                                                                                                                                                                                                                                                                                                                                                          |                                                                                                                       |
|               |                                                                                                                                                                                                                                                                                                                                                                                                                                                             | 5.9 mi                                                                                                                |
| Φ             | <ol> <li>At the traffic circle, take the 2nd exit onto<br/>E/Old Wire Rd</li> </ol>                                                                                                                                                                                                                                                                                                                                                                         |                                                                                                                       |
| ø             |                                                                                                                                                                                                                                                                                                                                                                                                                                                             |                                                                                                                       |
| Follo         |                                                                                                                                                                                                                                                                                                                                                                                                                                                             | NC-144 — 6.2 mi                                                                                                       |
| Follo<br>Exit | E/Old Wire Rd  ow US-401 N and I-295 N to Bragg Blvd in Fayette from I-295 N  39 min                                                                                                                                                                                                                                                                                                                                                                        | NC-144 — 6.2 mi                                                                                                       |
| Follo         | E/Old Wire Rd<br>ow US-401 N and I-295 N to Bragg Blvd in Fayette<br>from I-295 N                                                                                                                                                                                                                                                                                                                                                                           | NC-144  — 6.2 mi                                                                                                      |
| Follo<br>Exit | E/Old Wire Rd  ow US-401 N and I-295 N to Bragg Blvd in Fayette from I-295 N  39 min  15. Turn left onto US-401 N/Main St                                                                                                                                                                                                                                                                                                                                   | NC-144  — 6.2 mi                                                                                                      |
| Follo<br>Exit | E/Old Wire Rd  ow US-401 N and I-295 N to Bragg Blvd in Fayette from I-295 N  39 min  15. Turn left onto US-401 N/Main St  Continue to follow US-401 N                                                                                                                                                                                                                                                                                                      | NC-144  — 6.2 mi eville.  (32.2 mi)                                                                                   |
| Follo<br>Exit | E/Old Wire Rd  ow US-401 N and I-295 N to Bragg Blvd in Fayette from I-295 N  39 min 15. Turn left onto US-401 N/Main St  1 Continue to follow US-401 N  1 Pass by Taco Bell (on the left in 10.1 mi)                                                                                                                                                                                                                                                       | NC-144  — 6.2 mi eville.  (32.2 mi)  — 15.8 mi — 7.5 mi                                                               |
| Follo Exit    | E/Old Wire Rd  Tow US-401 N and I-295 N to Bragg Blvd in Fayette  From I-295 N  39 min  15. Turn left onto US-401 N/Main St  Continue to follow US-401 N  Pass by Taco Bell (on the left in 10.1 mi)  16. Continue straight to stay on US-401 N                                                                                                                                                                                                             | NC-144  — 6.2 mi eville.  (32.2 mi)  — 15.8 mi — 7.5 mi — 7.7 mi                                                      |
| Follo Exit    | E/Old Wire Rd  ow US-401 N and I-295 N to Bragg Blvd in Fayette from I-295 N  39 min  15. Turn left onto US-401 N/Main St  1 Continue to follow US-401 N  1 Pass by Taco Bell (on the left in 10.1 mi)  16. Continue straight to stay on US-401 N  17. Turn left onto I-295 N                                                                                                                                                                               | NC-144  — 6.2 mi eville.  (32.2 mi)  — 15.8 mi — 7.5 mi — 7.7 mi — 0.3 mi                                             |
| Follo Exit    | E/Old Wire Rd  OW US-401 N and I-295 N to Bragg Blvd in Fayette from I-295 N  39 min  15. Turn left onto US-401 N/Main St  Continue to follow US-401 N  Pass by Taco Bell (on the left in 10.1 mi)  16. Continue straight to stay on US-401 N  17. Turn left onto I-295 N  18. Take the exit toward Bragg Blvd  19. Keep left at the fork to continue toward B                                                                                              | NC-144  — 6.2 mi eville.  (32.2 mi)  — 15.8 mi — 7.5 mi — 7.7 mi — 0.3 mi ragg — 0.3 mi                               |
| Follo Exit 1  | E/Old Wire Rd  OW US-401 N and I-295 N to Bragg Blvd in Fayette from I-295 N  39 min  15. Turn left onto US-401 N/Main St  Continue to follow US-401 N  Pass by Taco Bell (on the left in 10.1 mi)  16. Continue straight to stay on US-401 N  17. Turn left onto I-295 N  18. Take the exit toward Bragg Blvd  19. Keep left at the fork to continue toward Bragd Blvd  20. Keep left to continue toward Bragg Blvd                                        | NC-144  — 6.2 mi eville.  (32.2 mi)  — 15.8 mi — 7.5 mi — 7.7 mi — 0.3 mi ragg                                        |
| Follo Exit 1  | E/Old Wire Rd  W US-401 N and I-295 N to Bragg Blvd in Fayette  from I-295 N  39 min  15. Turn left onto US-401 N/Main St Continue to follow US-401 N  Pass by Taco Bell (on the left in 10.1 mi)  16. Continue straight to stay on US-401 N  17. Turn left onto I-295 N  18. Take the exit toward Bragg Blvd  19. Keep left at the fork to continue toward Bragd Blvd  20. Keep left to continue toward Bragg Blvd  inue on Bragg Blvd. Drive to Bonnie St | NC-144  — 6.2 mi eville.  (32.2 mi)  — 15.8 mi — 7.5 mi — 7.7 mi — 0.3 mi ragg — 0.3 mi                               |
| Follo Exit 1  | E/Old Wire Rd  W US-401 N and I-295 N to Bragg Blvd in Fayette  from I-295 N  39 min  15. Turn left onto US-401 N/Main St Continue to follow US-401 N  Pass by Taco Bell (on the left in 10.1 mi)  16. Continue straight to stay on US-401 N  17. Turn left onto I-295 N  18. Take the exit toward Bragg Blvd  19. Keep left at the fork to continue toward Bragd Blvd  20. Keep left to continue toward Bragg Blvd  inue on Bragg Blvd. Drive to Bonnie St | NC-144  — 6.2 mi eville.  (32.2 mi)  — 15.8 mi — 7.5 mi — 7.7 mi — 0.3 mi ragg — 0.3 mi — 0.7 mi                      |
| Follo Exit 1  | E/Old Wire Rd  W US-401 N and I-295 N to Bragg Blvd in Fayette from I-295 N  39 min  15. Turn left onto US-401 N/Main St Continue to follow US-401 N Pass by Taco Bell (on the left in 10.1 mi)  16. Continue straight to stay on US-401 N  17. Turn left onto I-295 N  18. Take the exit toward Bragg Blvd  19. Keep left at the fork to continue toward Bragd Blvd  20. Keep left to continue toward Bragg Blvd  inue on Bragg Blvd. Drive to Bonnie St   | NC-144  — 6.2 mi eville.  (32.2 mi)  — 15.8 mi — 7.5 mi — 7.7 mi — 0.3 mi ragg — 0.3 mi — 0.7 mi an (1.5 mi) agg Blvd |