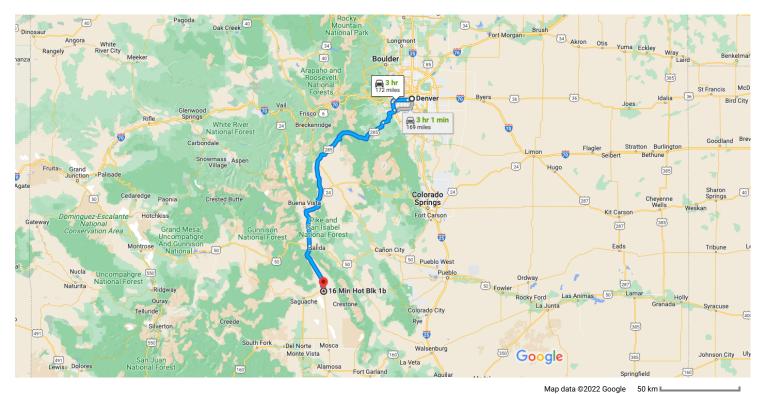

Denver Colorado, USA

## Take N Broadway and W 8th Ave to W 6th Ave/6th Ave. Freeway

|               |              |                                                                                                                                                       | (1.8 mi)                 |
|---------------|--------------|-------------------------------------------------------------------------------------------------------------------------------------------------------|--------------------------|
| 1             | 1.           | Head northeast toward Cleveland Pl                                                                                                                    | 4576                     |
| $\rightarrow$ | 2.           | Turn right onto Cleveland PI                                                                                                                          | 157 ft                   |
| $\rightarrow$ | 3.           | Turn right onto N Broadway                                                                                                                            | 305 ft                   |
| $\rightarrow$ | 4.           | Turn right onto W 8th Ave                                                                                                                             | 0.9 mi                   |
|               | 5.           | Use the middle lane to turn left onto Kalama                                                                                                          | 0.7 mi<br>th St          |
| $\leftarrow$  |              |                                                                                                                                                       |                          |
| 7             |              |                                                                                                                                                       | 0.2 mi                   |
|               | US           | Hwy 285 S to CO-17 in Saguache County                                                                                                                 | 0.2 mi                   |
| Take          |              | 2 hr 52 min (                                                                                                                                         | 166 mi)                  |
|               | <b>US</b> 6. | 2 hr 52 min (                                                                                                                                         | 166 mi)                  |
| Take          | 6.           | 2 hr 52 min (<br>Use the right 3 lanes to turn slightly right ont                                                                                     | 166 mi)<br>o W           |
| Take          | 6.           | 2 hr 52 min (<br>Use the right 3 lanes to turn slightly right ont<br>6th Ave/6th Ave. Freeway (signs for I-25)                                        | 166 mi)<br>o W<br>1.9 mi |
| Take          | 6.           | 2 hr 52 min (<br>Use the right 3 lanes to turn slightly right ont<br>6th Ave/6th Ave. Freeway (signs for I-25)<br>Continue to follow 6th Ave. Freeway | 166 mi)<br>o W           |

10. Merge onto CO-470 E

0.6 mi

5.1 mi

| þ            | 11.    | Take exit 5A to merge onto US-285 S<br>285 S toward Fairplay           | /US Hwy        |
|--------------|--------|------------------------------------------------------------------------|----------------|
| <b>↑</b>     | 12.    | Continue onto US-285 S/US Hwy 285                                      |                |
| $\leftarrow$ | _      | Turn left onto US-50 E/US Hwy 285 S<br>Continue to follow US Hwy 285 S | 110 mi         |
|              |        |                                                                        |                |
| Cont         | inue o | on CO-17 to your destination                                           | 26.7 mi        |
|              |        | on CO-17 to your destination  Turn left onto CO-17                     | 5 min (4.0 mi) |
|              | 14.    | •                                                                      |                |