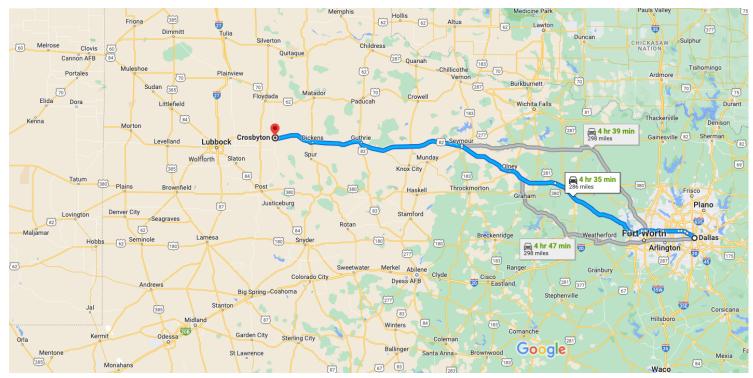

Map data ©2022 Google 50 km ■

Dallas Texas, USA

## Take Texas 121 TEXpress/Texas 183 TEXpress, TX-199 W, TX-114 W and US-82 W to N Ave A in Crosbyton

| I V- I        | 1 4 V | and 03-02 W to N Ave A in Closbyton                                                |              |
|---------------|-------|------------------------------------------------------------------------------------|--------------|
| 1             | 1.    | 4 hr 32 min (2<br>Head east toward Browder St                                      | 286 mi)      |
| $\rightarrow$ | 2.    | Turn right onto Browder St                                                         | 299 ft       |
| $\rightarrow$ | 3.    | Turn right onto Canton St                                                          | 233 ft       |
| *             | 4.    | Turn left onto the I-35E ramp                                                      | 0.1 mi       |
| Υ             | 5.    | Use the 2nd from the right lane to keep left a fork and continue toward I-35E      |              |
| 7             | 6.    | Keep right at the fork, follow signs for I-35E N/Denton                            | - 62 ft      |
| ←             | 7.    | Keep left and merge onto I-35E                                                     | 387 ft       |
| $\leftarrow$  | 8.    | Keep left to continue on I-35E N                                                   | 1.0 mi       |
| Υ             | 9.    | Keep left at the fork to continue on TX-183 W follow signs for Texas 183/Texas 114 |              |
| Υ             | 10.   | TEXpress                                                                           | 0.7 mi<br>14 |
|               | A     | Toll road                                                                          |              |