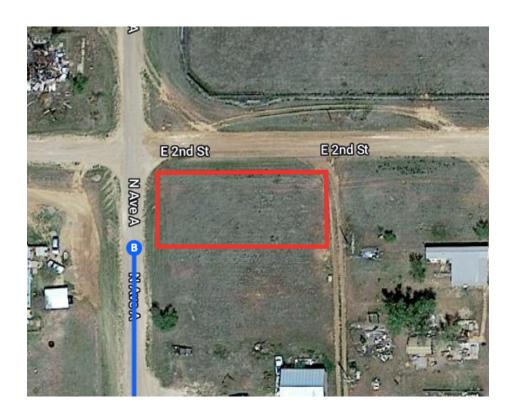

| Ϋ́            | 11. Keep right at the fork to continue on Texas TEXpress/Texas 183 TEXpress, follow sign TX- 183/DFW Airport                                           |                    |
|---------------|--------------------------------------------------------------------------------------------------------------------------------------------------------|--------------------|
|               | ▲ Toll road                                                                                                                                            |                    |
| Ϋ́            | 12. Keep left at the fork to stay on Texas 121 TEXpress/Texas 183 TEXpress  Toll road                                                                  | 2.2 mi             |
|               | Tonroad                                                                                                                                                | 1.6 mi             |
| $\leftarrow$  | <ul><li>13. Keep left to stay on Texas 121 TEXpress/T<br/>183 TEXpress</li><li>▲ Toll road</li></ul>                                                   | exas               |
| 1             | <ul><li>14. Continue onto Texas 121 TEXpress/Texas</li></ul>                                                                                           | 9.6 mi<br>183      |
| *             | 15. Merge onto I-820 W                                                                                                                                 | 11.2 mi            |
| ←             | 16. Keep left to stay on I-820 W                                                                                                                       | 2.3 mi             |
| <b>&gt;</b>   | 17. Take exit 10A toward TX-199/Jacksboro<br>Hwy/Quebec St                                                                                             | - 3.7 mi           |
| *             | 18. Merge onto Jim Wright Fwy                                                                                                                          | 0.3 mi             |
| $\rightarrow$ | 19. Keep right, follow signs for TX-199 W/Jack<br>Hwy                                                                                                  | = 384 ft<br>(sboro |
| 5             | 20. Slight left onto NW Loop 820                                                                                                                       | 0.2 mi             |
| $\rightarrow$ | <ul> <li>21. Use any lane to turn right onto TX-199 W/L Worth Blvd/NW Loop 820</li> <li>Continue to follow TX-199 W</li> </ul>                         | = 348 ft<br>ake    |
|               | 1 Pass by Pizza Hut (on the right in 0.5 mi)                                                                                                           | 4.5                |
| $\leftarrow$  | 22. Keep left to continue on TX-199/E Hwy 199  1 Pass by McDonald's (on the right in 14.8 mi)                                                          | 4.5 mi             |
| 1             | <ul> <li>23. Continue onto US-281 N/N Main St</li> <li>1 Continue to follow US-281 N</li> <li>1 Pass by Dairy Queen (on the left in 0.6 mi)</li> </ul> | 43.21111           |
|               | Pass by Dairy Queen (on the left in 0.6 mi)                                                                                                            | 7.4 mi             |
| 5             | 24. Slight left onto TX-114 W  Pass by Subway (on the left in 31.3 mi)                                                                                 |                    |
| $\rightarrow$ | 25 Turn right onto C Main Ct                                                                                                                           | 64.8 mi            |
| \             | 25. Turn right onto S Main St  1 Pass by Chicken Express (on the right in 0.6)                                                                         | mi)<br>- 0.7 mi    |
| ←             | <ul><li>26. Turn left onto US-82 W/E California St</li><li>Continue to follow US-82 W</li><li>Pass by Subway (on the right)</li></ul>                  | 0.7 1111           |
|               |                                                                                                                                                        | 119 mi             |
| $\rightarrow$ | 27. Turn right onto N Ave A  1 Destination will be on the right  1 min                                                                                 | (0.2 mi)           |