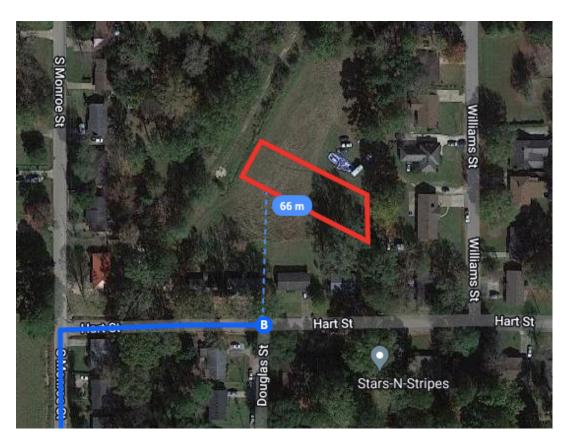

## Follow Nissan Pkwy, S Liberty St and E Dinkins St to Hart St in Canton

|               |     |                                                            | 8 min (4.0 mi) |
|---------------|-----|------------------------------------------------------------|----------------|
| *             | 10. | Merge onto Nissan Pkwy                                     | ` ,            |
| ←             | 11. | Turn left onto S Liberty St                                | 1.1 mi         |
| $\rightarrow$ | 12. | Turn right onto E Dinkins St                               | 1.8 mi         |
| $\leftarrow$  | 13. | Turn left onto S Monroe St                                 | 0.8 mi         |
| $\rightarrow$ |     | Turn right onto Hart St<br>Destination will be on the left | 0.2 mi         |
|               |     |                                                            | 341 ft         |