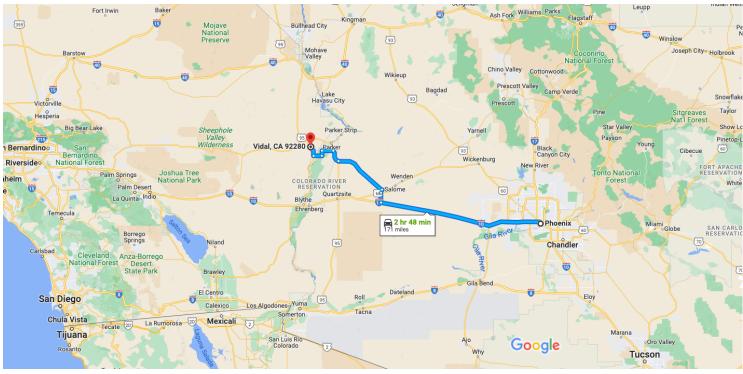

## Phoenix Arizona, USA

## Get on I-10 W

|               |         | 6 min (*                                                                                        | 1 7 mi)               |
|---------------|---------|-------------------------------------------------------------------------------------------------|-----------------------|
| 1             | 1.      | Head west on W Washington St toward 1st Av                                                      |                       |
| Υ             | 2.<br>1 | Use the right 2 lanes to turn right onto N 7th A<br>Pass by McDonald's (on the right in 0.2 mi) |                       |
| *             | 3.      | Use the left 2 lanes to turn left to merge onto<br>W toward Los Angeles                         |                       |
|               |         |                                                                                                 | 0.4 mi                |
| Follo<br>from |         |                                                                                                 |                       |
| *             | 4.      | 1 hr 29 min (98<br>Merge onto I-10 W                                                            | 3.9 mi)               |
| þ             | 5.      | g<br>Take exit 45 for Vicksburg Rd toward AZ-72 W                                               | 8.5 mi<br>/<br>0.4 mi |
| Conti         | inue    | on Vicksburg Rd to your destination in Vidal                                                    | ).3 mi)               |
| ſ             | 6.      | Turn right onto Vicksburg Rd                                                                    | ,                     |
| Φ             | 7.      | At the traffic circle, continue straight to stay o<br>Vicksburg Rd                              | 5.9 mi<br>n           |
| ۲             | 8.      | Turn left onto AZ-72 W                                                                          | 2.1 mi                |
|               |         | 3                                                                                               | 3.5 mi                |

## ↑ 9. Continue onto AZ-95 N

| ←        | 10. | Turn left onto Burns Rd                                | 7.6 mi   |
|----------|-----|--------------------------------------------------------|----------|
| ←        | 11. | Turn left onto County Rd 1/Mohave Rd                   | 6.8 mi   |
| <b>⊢</b> | -   | Turn right onto Agnes Wilson Rd<br>Entering California | — 3.0 mi |
| ¢        | 13. | Turn right onto US-95 N                                | 5.2 mi   |
|          |     |                                                        | 6.1 mi   |
| L.       | 14. | Turn left at Old Parker Rd                             |          |