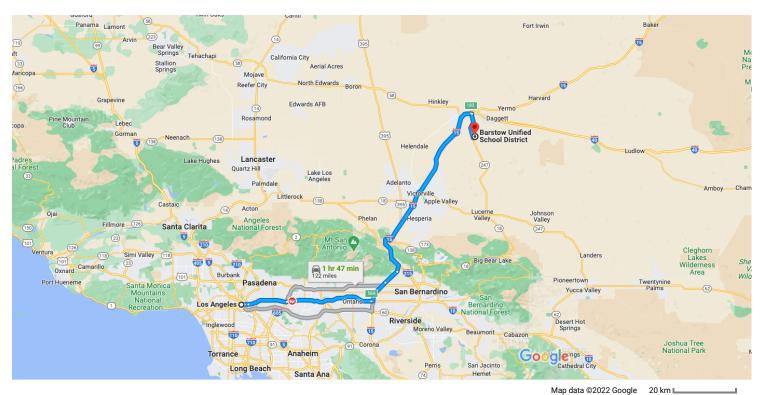

Los Angeles California, USA

## Get on US-101 S from N Main St

| <b>↑</b>      | 1. | 2 min (0.5 mi)<br>Head southeast on W 1st St toward N Main St            |
|---------------|----|--------------------------------------------------------------------------|
| $\leftarrow$  | 2. | 66 ft<br>Turn left onto N Main St                                        |
| $\rightarrow$ | 3. | 0.3 mi<br>Turn right onto W Aliso St                                     |
| *             | 4. | Use the left 2 lanes to merge onto US-101 S via the ramp to I-10 E/I-5 S |
|               |    | 0.2 mi                                                                   |

|   |    | 10 E and I-15 N to CA-247 S/Barstow Rd in Barstow<br>183 from I-15 N |    |
|---|----|----------------------------------------------------------------------|----|
|   |    | 1 hr 46 min (113 m                                                   | )  |
| * | 5. | Merge onto US-101 S                                                  |    |
| _ |    | 0.7 m                                                                | ηi |
| Y | 6. | Keep left at the fork to continue on San Bernarding                  | )  |
|   |    | Fwy, follow signs for I-10 E/San Bernardino                          |    |
|   |    | 1.2 m                                                                | ηį |
| Т | /. | Continue onto I-10 E/San Bernardino Fwy                              |    |
| , |    | 12.2 m                                                               | ıi |
| 7 | 8. | Keep left to stay on I-10 E                                          |    |
|   |    | 26.6 m                                                               | ıi |
|   | 9. | Take exit 58A to merge onto I-15 N/Ontario Fwy                       |    |
|   |    | toward Barstow/Las Vegas                                             |    |

7.7 mi

| $\leftarrow$ | 10.  | Keep left to continue on I-15 N             |                        |
|--------------|------|---------------------------------------------|------------------------|
| $\leftarrow$ | 11.  | Keep left to stay on I-15 N                 | 4.9 mi                 |
| r            | 12.  | Take exit 183 for CA-247/Barstow Rd         | 59.6 mi                |
|              |      |                                             | 0.3 mi                 |
|              |      |                                             |                        |
| Follo        | w CA | -247 S/Barstow Rd to your destination       |                        |
|              |      | •                                           | iin (8.3 mi)           |
|              | 13.  | 12 m                                        | nin (8.3 mi)<br>7.7 mi |
|              | 13.  | 12 m<br>Turn right onto CA-247 S/Barstow Rd | , ,                    |