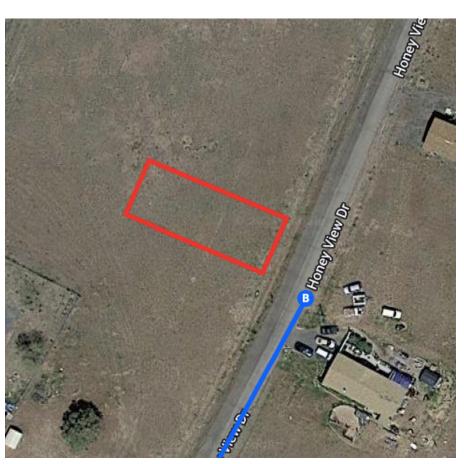

## Follow CA-299 E to Honey View Dr in Modoc County

2 hr 26 min (135 mi)

| *             | <ul> <li>9. Merge onto CA-299 E/Lake Blvd E</li> <li>1 Continue to follow CA-299 E</li> <li>1 Pass by McDonald's (on the right in 50.6 minus)</li> </ul> | •         |
|---------------|----------------------------------------------------------------------------------------------------------------------------------------------------------|-----------|
| <b>↑</b>      | 10. Continue straight onto CA-139 N/CA-299  10. Continue to follow CA-299 E                                                                              |           |
| $\rightarrow$ | 11. Turn right onto Centerville Rd                                                                                                                       | — 22.0 mi |
| <b>↑</b>      | 12. Continue onto Center St/N West St  Continue to follow N West St                                                                                      | 5.9 mi    |
| $\rightarrow$ | 13. Turn right onto California Pines Blvd                                                                                                                | 6.0 mi    |
| $\rightarrow$ | 14. Turn right onto Lake View Dr                                                                                                                         | — 1.4 mi  |
| $\rightarrow$ | <ul><li>15. Turn right onto Honey View Dr</li><li>Destination will be on the left</li></ul>                                                              | 0.2 mi    |
|               |                                                                                                                                                          | 01011     |