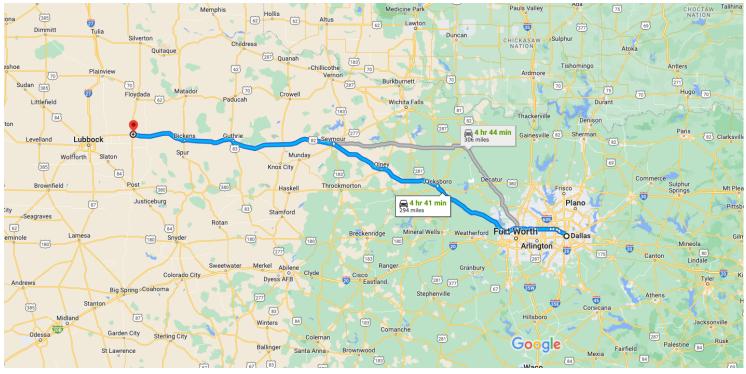

## Google Maps Dallas, Texas, USA to 607 Ave L, Ralls, TX 79357, USA

Map data ©2022 Google 50 km L

Dallas Texas, USA

A This route has tolls.

## Take Texas 121 TEXpress/Texas 183 TEXpress, TX-199 W, TX-114 W and US-82 W to Avenue N in Ralls

|          |     | 4 hr 38 min (                                                                         | 294 mi)      |
|----------|-----|---------------------------------------------------------------------------------------|--------------|
| 1        | 1.  | Head east toward Browder St                                                           | ,            |
| <b>↔</b> | 2.  | Turn right onto Browder St                                                            | - 299 ft     |
| <b>↔</b> | 3.  | Turn right onto Canton St                                                             | 233 ft       |
| *        | 4.  | Turn left onto the I-35E ramp                                                         | 0.1 mi       |
| ٣        | 5.  | Keep left at the fork to continue toward I-35E                                        |              |
| Y        | 6.  | Keep right at the fork, follow signs for I-35E<br>N/Denton                            | 62 ft        |
| ←        | 7.  | Keep left and merge onto I-35E                                                        | 387 ft       |
| ←        | 8.  | Keep left to continue on I-35E N                                                      | 1.0 mi       |
| ٣        | 9.  | Keep left at the fork to continue on TX-183 W<br>follow signs for Texas 183/Texas 114 |              |
| ٣        | 10. | Keep left at the fork to continue on Texas 1<br>TEXpress<br>Toll road                 | 0.7 mi<br>14 |
|          |     |                                                                                       | 1.5 mi       |

| ሻ                    | <ol> <li>Keep right at the fork to continue on Texas<br/>TEXpress/Texas 183 TEXpress, follow sigr<br/>TX- 183/DFW Airport</li> </ol>      |                   |  |  |
|----------------------|-------------------------------------------------------------------------------------------------------------------------------------------|-------------------|--|--|
|                      | A Toll road                                                                                                                               |                   |  |  |
| ٣                    | <ul> <li>12. Keep left at the fork to stay on Texas 121<br/>TEXpress/Texas 183 TEXpress</li> <li>A Toll road</li> </ul>                   | – 2.2 mi          |  |  |
|                      |                                                                                                                                           | 1.6 mi            |  |  |
| <b>←</b>             | <ul> <li>13. Keep left to stay on Texas 121 TEXpress/T</li> <li>183 TEXpress</li> <li>Toll road</li> </ul>                                | exas              |  |  |
| 1                    | <ul> <li>14. Continue onto Texas 121 TEXpress/Texas<br/>TEXpress</li> <li>A Toll road</li> </ul>                                          | 9.6 mi<br>183     |  |  |
| *                    | 15. Merge onto I-820 W                                                                                                                    | 11.2 mi           |  |  |
| þ                    | 16. Take exit 10A toward TX-199/Jacksboro<br>Hwy/Quebec St                                                                                | - 6.0 mi          |  |  |
| ≮                    | 17. Merge onto Jim Wright Fwy                                                                                                             | - 0.3 mi          |  |  |
| ¢                    | <ol> <li>Keep right, follow signs for TX-199 W/Jack<br/>Hwy</li> </ol>                                                                    | – 384 ft<br>sboro |  |  |
| 5                    | 19. Slight left onto NW Loop 820                                                                                                          | - 0.2 mi          |  |  |
| Ъ                    | 20. Use any lane to turn right onto TX-199 W/L<br>Worth Blvd/NW Loop 820                                                                  | – 348 ft<br>ake   |  |  |
|                      | <ul> <li>Continue to follow TX-199 W</li> <li>Pass by Pizza Hut (on the right in 0.5 mi)</li> </ul>                                       | – 4 5 mi          |  |  |
| ←                    | 21. Keep left to continue on TX-199/E Hwy 199<br>Pass by McDonald's (on the right in 14.8 mi)                                             |                   |  |  |
| ↑                    | 22. Continue onto US-281 N/N Main St<br>Continue to follow US-281 N                                                                       | 49.2 mi           |  |  |
|                      | Pass by Dairy Queen (on the left in 0.6 mi)                                                                                               | 7.4 mi            |  |  |
| 5                    | <ul><li>23. Slight left onto TX-114 W</li><li>Pass by Subway (on the left in 31.3 mi)</li></ul>                                           |                   |  |  |
| ¢                    | <ul><li>24. Turn right onto S Main St</li><li>Pass by Chicken Express (on the right in 0.6)</li></ul>                                     | 64.8 mi<br>mi)    |  |  |
| ۲                    | <ul> <li>25. Turn left onto US-82 W/E California St</li> <li>Continue to follow US-82 W</li> <li>Pass by Subway (on the right)</li> </ul> | - 0.7 mi          |  |  |
| Take 5th St to Ave L |                                                                                                                                           |                   |  |  |
| Ъ                    | 2 min 26. Turn right onto Avenue N                                                                                                        | (0.3 mi)          |  |  |
| ←                    | 27. Turn left at the 2nd cross street onto 5th S                                                                                          | 0.1 mi<br>t       |  |  |