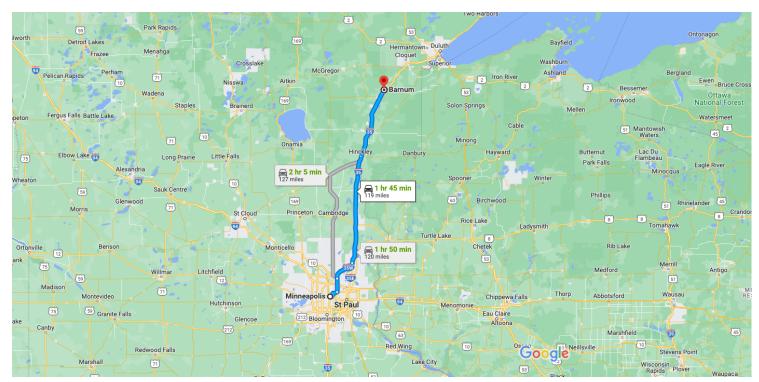

Map data ©2022 Google 20 km ■

Minneapolis Minnesota, USA

## Get on I-35W N from S Washington Ave

| 1             | 1. | 6 min (1.2 mi<br>Head southeast on S 4th St toward S 5th Ave/Fifth<br>Ave S |                      |
|---------------|----|-----------------------------------------------------------------------------|----------------------|
| $\leftarrow$  | 2. | Turn left onto S 5th Ave/Fifth Ave S                                        | — 0.1 mi             |
| $\rightarrow$ | 3. | Use the right 2 lanes to turn right onto S<br>Washington Ave                | 0.2 mi               |
| *             | 4. | Turn left to merge onto I-35W N                                             | — 0.7 mi<br>— 0.2 mi |
|               |    |                                                                             | U.Z MI               |

## Follow I-35W N and I-35 N to Main St in Barnum Township. Take exit 220 from I-35 N $\,$

|    |    |                                      | 1 hr 39 min (117 mi)     |
|----|----|--------------------------------------|--------------------------|
| *  | 5. | Merge onto I-35W N                   | 7111 05 11111 (117 1111) |
| Ϋ́ | 6. | Keep left at the fork to stay on I-3 |                          |
| ←  | 7. | Keep left to stay on I-35W N         | 7.1 mi                   |
| *  | 8. | Merge onto I-35 N                    | 12.4 mi                  |
| r  | 9. | Take exit 220 toward Barnum          | 92.5 mi                  |
|    |    |                                      | 0.3 mi                   |

① Destination will be on the right

2 min (1.1 mi)