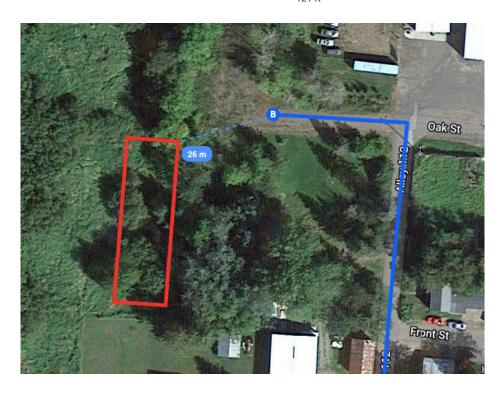

## Follow MN-73 N and Co Rd 61 to Oak St in Barnum

| $\leftarrow$  | 10. | Turn left onto MN-73 N                                                   | 12 min (7.3 mi) |  |  |  |
|---------------|-----|--------------------------------------------------------------------------|-----------------|--|--|--|
| Φ             | 11. | 0.9 m<br>At the traffic circle, take the 2nd exit and stay on<br>MN-73 N |                 |  |  |  |
|               |     | 1.3 mi)                                                                  |                 |  |  |  |
| <b>↑</b>      | 12. | Continue onto Arrowhead Ln                                               | 1.6 mi          |  |  |  |
| ←             | 13. | Turn left onto Co Rd 61                                                  | 0.5 mi          |  |  |  |
| ←             | 14. | Turn left onto Main St                                                   | 4.2 mi          |  |  |  |
| $\rightarrow$ | 15. | Turn right at the 1st cross street onto 112/Oak St                       | •               |  |  |  |
| ←             | 16. | Turn left onto Oak St                                                    | 377 ft          |  |  |  |
|               |     |                                                                          | 101 ft          |  |  |  |