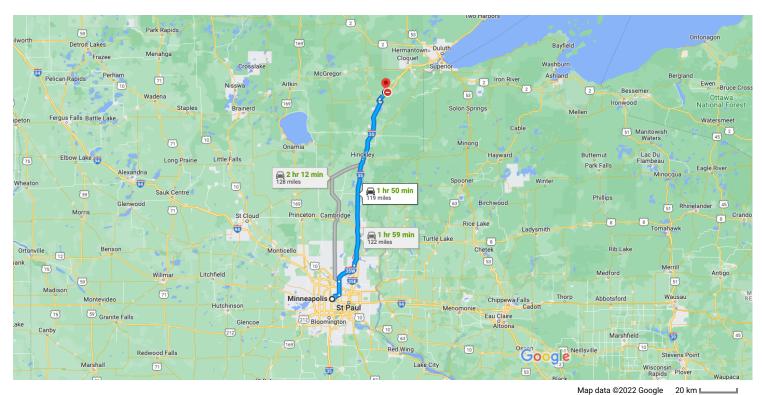

Minneapolis Minnesota, USA

## Get on I-35W N from S Washington Ave

| 1             | 1. | 6 min (1.2 mi)<br>Head southeast on S 4th St toward S 5th Ave/Fifth<br>Ave S |          |
|---------------|----|------------------------------------------------------------------------------|----------|
| $\leftarrow$  | 2. | Turn left onto S 5th Ave/Fifth Ave S                                         | — 0.1 mi |
| $\rightarrow$ | 3. | Use the right 2 lanes to turn right onto S<br>Washington Ave                 | 0.2 mi   |
| *             | 4. | Turn left to merge onto I-35W N                                              | 0.7 mi   |
|               |    |                                                                              | 0.2 1111 |

## Follow I-35W N and I-35 N to MN-73 N in Moose Lake Township. Take exit 214 from I-35 N

|              |    | 1 h                                    | r 34 min (111 mi) |
|--------------|----|----------------------------------------|-------------------|
| *            | 5. | Merge onto I-35W N                     | ,                 |
| Ϋ́           | 6. | Keep left at the fork to stay on I-35W |                   |
| $\leftarrow$ | 7. | Keep left to stay on I-35W N           | 7.1 mi            |
| *            | 8. | Merge onto I-35 N                      | 12.4 mi           |
| 1            | 9. | Take exit 214 for MN-73 toward Moo     |                   |
|              |    |                                        | 0.3 mi            |

## Follow MN-73 N and Co Rd 61 to Oak St in Barnum

| $\leftarrow$  | 10. | Turn left onto MN-73 N                                                   | 12 min (7.3 mi) |  |  |  |
|---------------|-----|--------------------------------------------------------------------------|-----------------|--|--|--|
| Φ             | 11. | 0.9 m<br>At the traffic circle, take the 2nd exit and stay on<br>MN-73 N |                 |  |  |  |
|               |     | 1.3 mi)                                                                  |                 |  |  |  |
| <b>↑</b>      | 12. | Continue onto Arrowhead Ln                                               | 1.6 mi          |  |  |  |
| ←             | 13. | Turn left onto Co Rd 61                                                  | 0.5 mi          |  |  |  |
| ←             | 14. | Turn left onto Main St                                                   | 4.2 mi          |  |  |  |
| $\rightarrow$ | 15. | Turn right at the 1st cross street onto 112/Oak St                       | •               |  |  |  |
| ←             | 16. | Turn left onto Oak St                                                    | 377 ft          |  |  |  |
|               |     |                                                                          | 101 ft          |  |  |  |