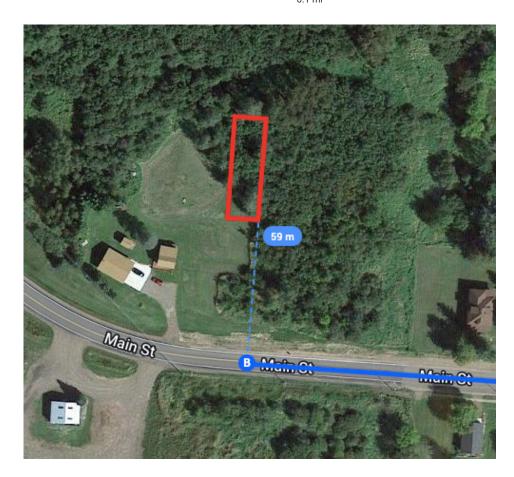

## ← 10. Turn left onto MN-73 N 11 min (7.3 mi)

|     |                                                              | - 0.9 mi |  |  |
|-----|--------------------------------------------------------------|----------|--|--|
| 11. | . At the traffic circle, take the 2nd exit and st MN-73 N    |          |  |  |
| -   | Pass by Dairy Queen Grill & Chill (on the right in 1.3 mi)   |          |  |  |
| 12. | . Continue onto Arrowhead Ln                                 | 1.6 mi   |  |  |
| 13. | . Turn left onto Co Rd 61                                    | - 0.5 mi |  |  |
|     | . Turn left onto Main St<br>Destination will be on the right | 4.2 MI   |  |  |
|     |                                                              | 0.1 mi   |  |  |