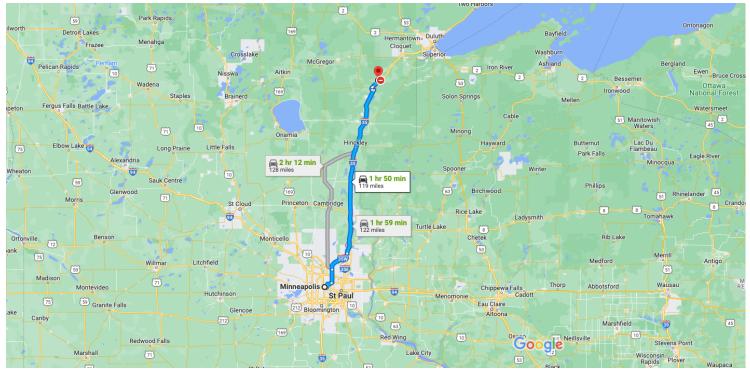

# Google Maps

### Drive 119 miles, 1 hr 50 min

Map data ©2022 Google 20 km 💶

#### Minneapolis

Minnesota, USA

#### Get on I-35W N from S Washington Ave

| 1    | 1.       | 6 min<br>Head southeast on S 4th St toward S 5th Av<br>Ave S                                                  | (1.2 mi)<br>e/Fifth          |
|------|----------|---------------------------------------------------------------------------------------------------------------|------------------------------|
| ←    | 2.       | Turn left onto S 5th Ave/Fifth Ave S                                                                          | – 0.1 mi                     |
| ¢    | 3.       | Use the right 2 lanes to turn right onto S<br>Washington Ave                                                  | – 0.2 mi                     |
| *    | 4.       | Turn left to merge onto I-35W N                                                                               | – 0.7 mi<br>– 0.2 mi         |
|      |          |                                                                                                               |                              |
|      |          | 35W N and I-35 N to MN-73 N in Moose Lake<br>5. Take exit 214 from I-35 N                                     |                              |
|      |          |                                                                                                               | (111 mi)                     |
| Town | ship     | b. Take exit 214 from I-35 N<br>1 hr 34 min                                                                   | (111 mi)<br>— 4.4 mi         |
| Town | 5.       | D. Take exit 214 from I-35 N<br>1 hr 34 min<br>Merge onto I-35W N                                             | (111 mi)<br>4.4 mi<br>7.1 mi |
| Town | 5.<br>6. | D. Take exit 214 from I-35 N<br>1 hr 34 min<br>Merge onto I-35W N<br>Keep left at the fork to stay on I-35W N | (111 mi)<br>— 4.4 mi         |

— 0.3 mi

Follow MN-73 N and Co Rd 61 to Main St in Barnum

## ← 10. Turn left onto MN-73 N 11 min (7.3 mi)

|     |                                                              | - 0.9 mi |  |  |
|-----|--------------------------------------------------------------|----------|--|--|
| 11. | . At the traffic circle, take the 2nd exit and st MN-73 N    |          |  |  |
| -   | Pass by Dairy Queen Grill & Chill (on the right in 1.3 mi)   |          |  |  |
| 12. | . Continue onto Arrowhead Ln                                 | 1.6 mi   |  |  |
| 13. | . Turn left onto Co Rd 61                                    | - 0.5 mi |  |  |
|     | . Turn left onto Main St<br>Destination will be on the right | 4.2 MI   |  |  |
|     |                                                              | 0.1 mi   |  |  |