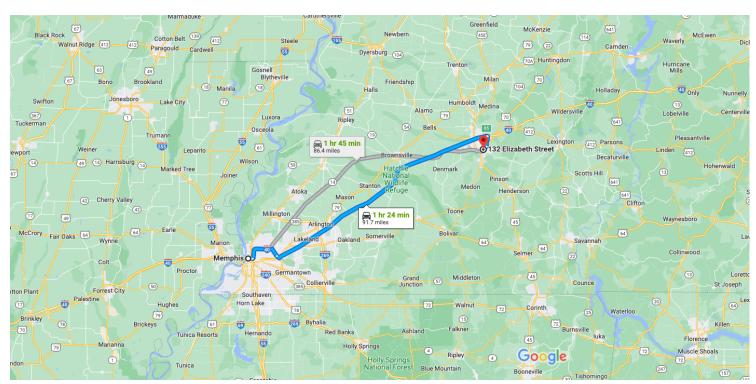

Map data ©2022 Google

20 km ⊾

Memphis

Tennessee, USA

| Get o         | n I- | 40                                                                    |                  |
|---------------|------|-----------------------------------------------------------------------|------------------|
| <b>↑</b>      | 1.   | 1 min<br>Head east on Poplar Ave toward N B.B. King                   | (0.4 mi)<br>Blvd |
| ←             | 2.   | Turn left onto N B.B. King Blvd                                       | 203 ft           |
| * 1           | ۷.   | Turriert onto N B.B. King bivu                                        | 0.2 mi           |
| *             | 3.   | Turn right onto the I-40 E ramp to Nashville                          | 0.1 mi           |
| Follo         | w I- | 40 to Jackson. Take exit 85 from I-40                                 | 0.11111          |
|               |      | 1 hr 18 min (8                                                        | 36.8 mi)         |
| *             | 4.   | Merge onto I-40                                                       | . 1 1 mi         |
| $\leftarrow$  | 5.   | Keep left to stay on I-40                                             | 1.1 mi           |
| ←             | 6.   | Keep left to stay on I-40, follow signs for Nas                       |                  |
| r             | 7.   | Take exit 85 for Christmasville Rd toward Dr<br>Wright Dr/Jackson     | 74.6 mi<br>F E   |
|               |      |                                                                       | 0.3 mi           |
| Cont          | inue | on Dr F E Wright Dr. Drive to Elizabeth St                            | (4.5             |
| $\rightarrow$ | 8.   | 8 min<br>Turn right onto Dr F E Wright Dr (signs for Fe<br>Wright Dr) |                  |
| $\rightarrow$ | 9.   | Turn right onto Whitehall St                                          | 3.1 mi           |
|               |      |                                                                       | 1.3 mi           |