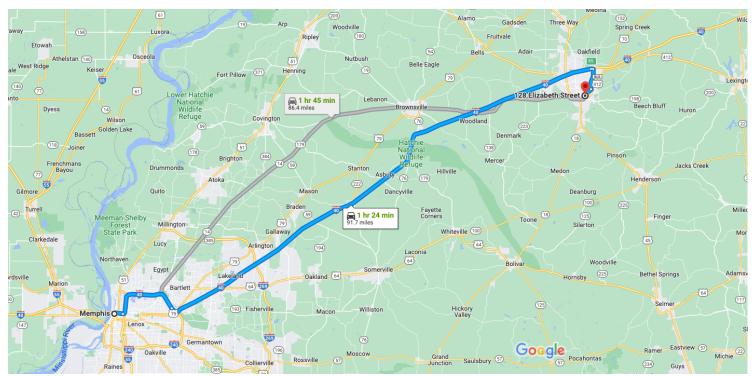

## Memphis

Tennessee, USA

| Get on I-40   |      |                                                                            |
|---------------|------|----------------------------------------------------------------------------|
| 1             | 1.   |                                                                            |
| $\leftarrow$  | 2.   | 203 ft<br>Turn left onto N B.B. King Blvd                                  |
| *             | 3.   | 0.2 mi Turn right onto the I-40 E ramp to Nashville 0.1 mi                 |
| Follo         | w I- | 40 to Jackson. Take exit 85 from I-40                                      |
| *             | 4.   | 1 hr 18 min (86.8 mi)<br>Merge onto I-40                                   |
| ←             | 5.   | 1.1 mi<br>Keep left to stay on I-40                                        |
| $\leftarrow$  | 6.   | 10.9 mi<br>Keep left to stay on I-40, follow signs for Nashville           |
| r             | 7.   | 74.6 mi Take exit 85 for Christmasville Rd toward Dr F E Wright Dr/Jackson |
|               |      | 0.3 mi                                                                     |
| Cont          | inue | on Dr F E Wright Dr. Drive to Elizabeth St                                 |
| $\rightarrow$ | 8.   | 8 min (4.5 mi) Turn right onto Dr F E Wright Dr (signs for Fe Wright Dr)   |
|               |      | 3.1 mi                                                                     |

9. Turn right onto Whitehall St

1.3 mi

1 Destination will be on the left

0.1 mi