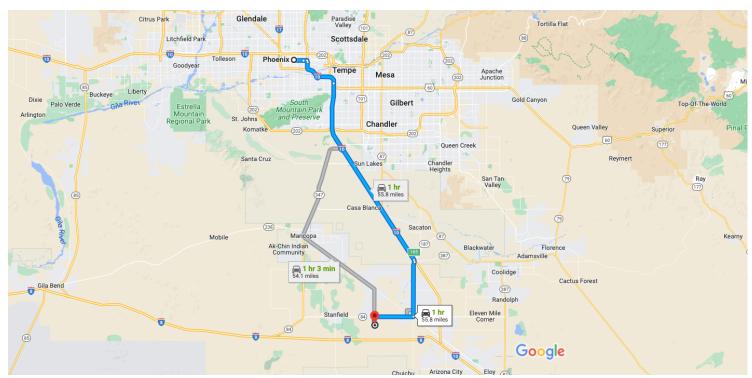

Map data ©2022 Google 10 km ■

Phoenix Arizona, USA

## Get on I-10 E from W Jefferson St

| 1             | 1. | 8 min (<br>Head west on W Washington St toward 1st A | ,      |
|---------------|----|------------------------------------------------------|--------|
| ←             | 2. | Use the left 2 lanes to turn left onto S 1st Ave     | 315 ft |
| ←             | 3. | Turn left toward W Jefferson St                      | 338 ft |
| ←             | 4. | Turn left onto W Jefferson St                        | 82 ft  |
| $\rightarrow$ | 5. | Keep right to continue on E Jefferson St             | 1.6 mi |
| *             | 6. | Use the right lane to take the ramp to Tucson        | 0.5 mi |
|               |    |                                                      | 0.3 mi |

## Follow I-10 E to AZ-387 S/N Pinal Ave in Pinal County. Take exit 185 from I-10 E

|    |    | 33 mii                                                   | n (37.2 mi) |
|----|----|----------------------------------------------------------|-------------|
| *  | 7. | Merge onto I-10 E                                        |             |
| Ϋ́ | 8. | Keep left at the fork to stay on I-10 E                  | 6.3 mi      |
| r  | 9. | Take exit 185 for AZ-187/AZ-387 toward Coolidge/Florence | — 30.7 mi   |
|    |    |                                                          | 0.3 mi      |

## Continue on AZ-387 S/N Pinal Ave. Take AZ-84 W to W Chinle Dr $\,$

| *             | 10. | Merge onto AZ-387 S/N Pinal Ave 24 min (                       | ,              |
|---------------|-----|----------------------------------------------------------------|----------------|
| $\rightarrow$ | 11. | Turn right onto AZ-84 W                                        | 8.4 mi         |
| ←             | 12. | Turn left onto S Montgomery Rd                                 | 6.0 mi         |
| $\leftarrow$  | 13. | Turn left onto W Peters Rd                                     | 1.0 mi         |
| $\rightarrow$ | 14. | Turn right at the 1st cross street onto S Sac<br>Rock Ln       | 0.2 mi<br>ddle |
| $\rightarrow$ | _   | Turn right onto W Chinle Dr<br>Destination will be on the left | 0.2 mi         |
|               |     |                                                                | 0.2 mi         |