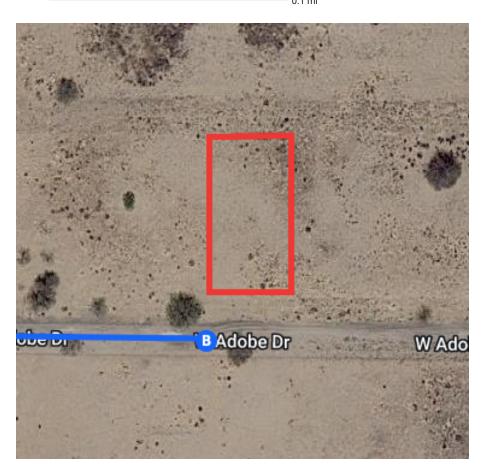

## Follow AZ-387 S/N Pinal Ave and AZ-84 W to W Adobe Dr

| · onow / in or of it i mai / it o and / in or it is or / idobe b. |    |                                 |                  |  |  |  |
|-------------------------------------------------------------------|----|---------------------------------|------------------|--|--|--|
|                                                                   |    |                                 | 22 min (15.6 mi) |  |  |  |
| *                                                                 | 7. | Merge onto AZ-387 S/N Pinal Ave |                  |  |  |  |
|                                                                   |    |                                 | 8.4 mi           |  |  |  |
| $\rightarrow$                                                     | 8. | Turn right onto AZ-84 W         |                  |  |  |  |
|                                                                   |    |                                 | 6.0 mi           |  |  |  |