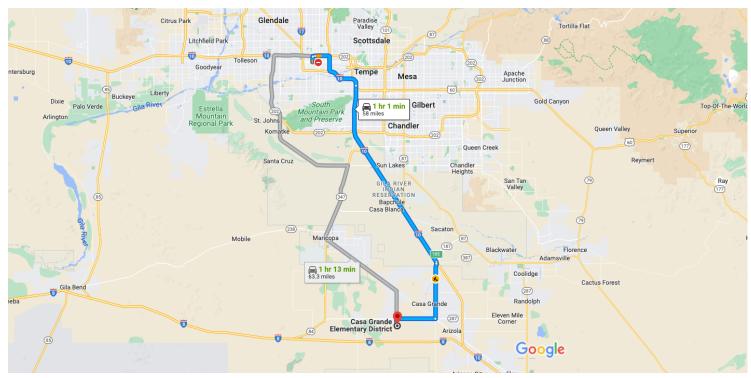

## Get on I-10 E

| <b>↑</b>      | 1. | 6 min (1.7 mi<br>Head west on W Washington St toward 1st Ave                                      |                             |  |
|---------------|----|---------------------------------------------------------------------------------------------------|-----------------------------|--|
| $\rightarrow$ |    | Use the right 2 lanes to turn right onto N 7th Ave<br>Pass by McDonald's (on the right in 0.2 mi) | mi                          |  |
| *             | 3. | 0.8 r<br>Turn right to merge onto I-10 E toward Tucson<br>0.3 r                                   | — 0.8 mi<br>son<br>— 0.3 mi |  |

## Follow I-10 E to AZ-387 S/N Pinal Ave in Pinal County. Take exit 185 from I-10 E

| *  | 4. | Merge onto I-10 E                                        | 6 min (40.7 mi) |
|----|----|----------------------------------------------------------|-----------------|
| Ϋ́ | 5. | Keep left at the fork to stay on I-10 E                  | 9.7 mi          |
| r  | 6. | Take exit 185 for AZ-187/AZ-387 toward Coolidge/Florence | 30.7 mi<br>ard  |
|    |    |                                                          | 0.3 mi          |

## Follow AZ-387 S/N Pinal Ave and AZ-84 W to W Adobe Dr

| · onow / in or of it i mai / it o and / in or it is or / idobe b. |    |                                 |                  |  |  |  |
|-------------------------------------------------------------------|----|---------------------------------|------------------|--|--|--|
|                                                                   |    |                                 | 22 min (15.6 mi) |  |  |  |
| *                                                                 | 7. | Merge onto AZ-387 S/N Pinal Ave |                  |  |  |  |
|                                                                   |    |                                 | 8.4 mi           |  |  |  |
| $\rightarrow$                                                     | 8. | Turn right onto AZ-84 W         |                  |  |  |  |
|                                                                   |    |                                 | 6.0 mi           |  |  |  |