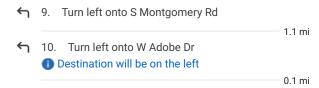

## Follow AZ-387 S/N Pinal Ave and AZ-84 W to W Adobe Dr

| · onow / in or of it i mai / it o and / in or it is or / idobe b. |    |                                 |                  |  |  |  |
|-------------------------------------------------------------------|----|---------------------------------|------------------|--|--|--|
|                                                                   |    |                                 | 22 min (15.6 mi) |  |  |  |
| *                                                                 | 7. | Merge onto AZ-387 S/N Pinal Ave |                  |  |  |  |
|                                                                   |    |                                 | 8.4 mi           |  |  |  |
| $\rightarrow$                                                     | 8. | Turn right onto AZ-84 W         |                  |  |  |  |
|                                                                   |    |                                 | 6.0 mi           |  |  |  |